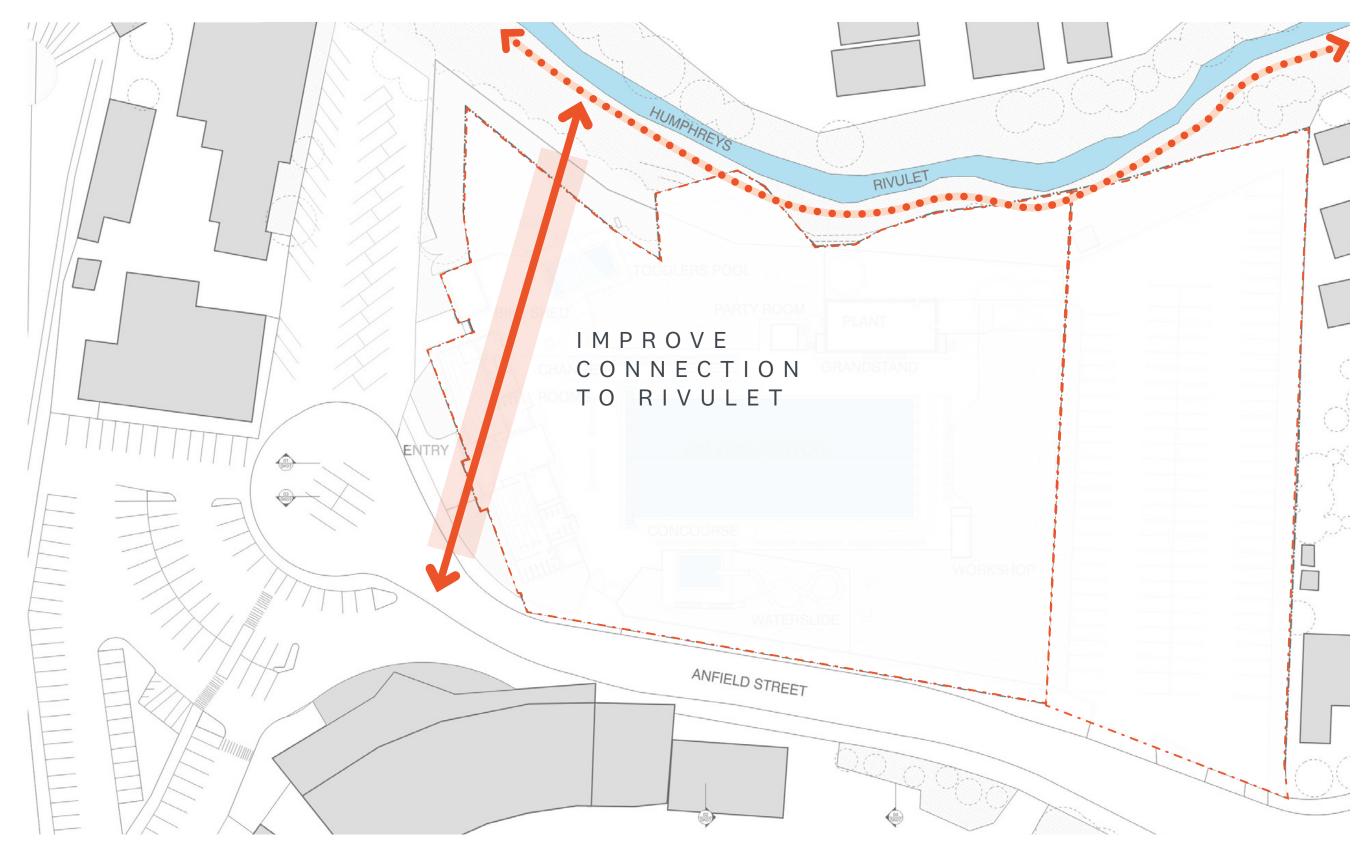

STRONG CONNECTION TO HUMPHREY'S RIVULET

The location of the pool directly adjacent Humphreys Rivulet is a reminder of the Country continuum that exists, connecting kunyani / Mt Wellington to timtumili minanya / River Derwent through waterways that flow from the Mountain to the River.

#### NEW LANDSCAPE AND VIEWS TO RIVULET

From an ecological point of view, porosity within and at the edges of the development will create connections with Humphreys Rivulet and amplify the important vistas that link the site to kunyani / Mt Wellington, timtumili minanya / the River Derwent through to Mt Direction, generating a unique identity, unlike any other place in the world.