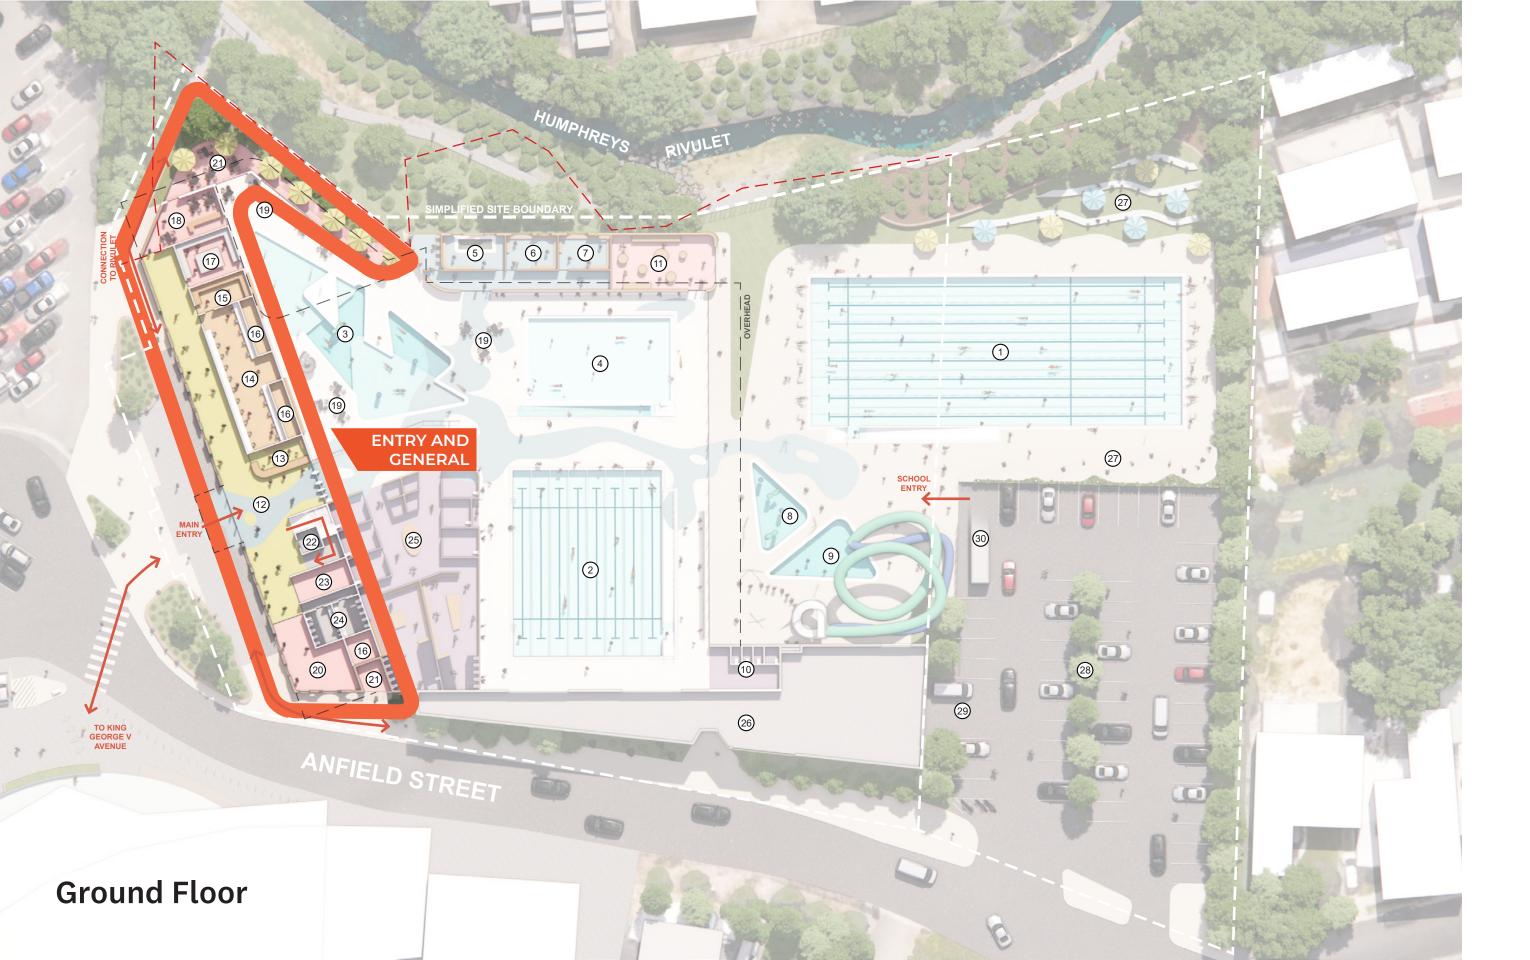

### **Option 4 - Larger Outdoor and Indoor Aquatic Facility** Planning Diagram

1. AERIAL VIEW - NORTH

2. STREET VIEW - SOUTH

**Planning and Design** 

- ① Outdoor 50-metre Pool
- 2 Indoor 25-metre Pool
- 3 Leisure Pool
- 4 Learn to Swim Pool
- (5) Spa
- 6 Sauna
- ⑦ Steam Room
- 8 Outdoor Splashpad
- Outdoor Leisure & Slide
- 1 Outdoor Change & Showers
- 1 Multi-Purpose Room
- 12 Foyer & Circulation
- 13 Reception
- (14) Administration
- (15) Staff Room & Kitchenette
- 16 Store
- 17) Cafe Kitchen
- 18 Cafe
- 19 Cafe Seating
- O Creche / Commercial
- 2 Commercial Outdoor
- 2 To First Level Health Club
- 23 Retail
- 4 Public Amenities
- 5 Change Village
- 6 Building Services
- 27 Terraced Seating
- 8 Carparking
- Services Loading Bay
- 3 Bus Drop-Off Zone

- 1 Outdoor 50-metre Pool
- 2 Indoor 25-metre Pool
- 3 Leisure Pool
- 4 Learn to Swim Pool
- (5) Spa
- 6 Sauna
- ⑦ Steam Room
- 8 Outdoor Splashpad
- Outdoor Leisure & Slide
- 1 Outdoor Change & Showers
- 1 Multi-Purpose Room
- 12 Foyer & Circulation
- 13 Reception
- (14) Administration
- (15) Staff Room & Kitchenette
- 16 Store
- T Cafe Kitchen
- 18 Cafe
- 19 Cafe Seating
- O Creche / Commercial
- 2 Commercial Outdoor
- 2 To First Level Health Club
- 23 Retail
- 4 Public Amenities
- 5 Change Village
- 6 Building Services
- 27) Terraced Seating
- 8 Carparking
- Services Loading Bay
- 3 Bus Drop-Off Zone

- ① Outdoor 50-metre Pool
- 2 Indoor 25-metre Pool
- 3 Leisure Pool
- 4 Learn to Swim Pool
- (5) Spa
- 6 Sauna
- ⑦ Steam Room
- 8 Outdoor Splashpad
- Outdoor Leisure & Slide
- 1 Outdoor Change & Showers
- 1 Multi-Purpose Room
- 12 Foyer & Circulation
- 13 Reception
- (14) Administration
- (15) Staff Room & Kitchenette
- 16 Store 17 Cafe Kitchen
- 18 Cafe
- (19) Cafe Seating
- 20 Creche / Commercial
- 2 Commercial Outdoor
- 2 To First Level Health Club
- 23 Retail
- 4 Public Amenities
- 5 Change Village
- 6 Building Services
- 27) Terraced Seating
- 8 Carparking
- 29 Services Loading Bay
- 3 Bus Drop-Off Zone

- 1 Outdoor 50-metre Pool
- 2 Indoor 25-metre Pool
- 3 Leisure Pool
- 4 Learn to Swim Pool
- (5) Spa
- 6 Sauna
- (7) Steam Room
- 8 Outdoor Splashpad
- Outdoor Leisure & Slide
- 1 Outdoor Change & Showers
- 1 Multi-Purpose Room
- 12 Foyer & Circulation
- 13 Reception
- (14) Administration
- (15) Staff Room & Kitchenette
- 16 Store
- 17) Cafe Kitchen
- 18 Cafe
- 19 Cafe Seating
- O Creche / Commercial
- 21 Commercial Outdoor
- 2 To First Level Health Club
- 23 Retail
- 4 Public Amenities
- 5 Change Village
- 6 Building Services
- 27) Terraced Seating
- 8 Carparking
- Services Loading Bay
- 3 Bus Drop-Off Zone

- ① Outdoor 50-metre Pool
- 2 Indoor 25-metre Pool
- 3 Leisure Pool
- 4 Learn to Swim Pool
- (5) Spa
- 6 Sauna
- ⑦ Steam Room
- 8 Outdoor Splashpad
- Outdoor Leisure & Slide
- 1 Outdoor Change & Showers
- 1 Multi-Purpose Room
- 12 Foyer & Circulation
- 13 Reception
- (14) Administration
- (15) Staff Room & Kitchenette
- 16 Store
- 17) Cafe Kitchen
- 18 Cafe
- 19 Cafe Seating
- O Creche / Commercial
- 2 Commercial Outdoor
- 2 To First Level Health Club
- 23 Retail
- 4 Public Amenities
- 5 Change Village
- 6 Building Services
- 27 Terraced Seating
- 8 Carparking
- Services Loading Bay
- 3 Bus Drop-Off Zone