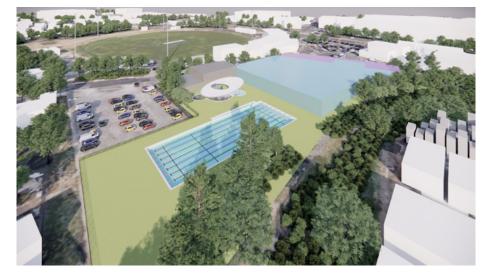

### **Option 4 - Larger Outdoor and Indoor Aquatic Facility** Planning Diagram

1. AERIAL VIEW - NORTH

2. STREET VIEW - SOUTH

**Planning and Design** 

- ① Outdoor 50-metre Pool
- 2 Indoor 25-metre Pool
- 3 Leisure Pool
- 4 Learn to Swim Pool
- (5) Spa
- 6 Sauna
- ⑦ Steam Room
- 8 Outdoor Splashpad
- Outdoor Leisure & Slide
- 1 Outdoor Change & Showers
- 1 Multi-Purpose Room
- 12 Foyer & Circulation
- 13 Reception
- (14) Administration
- (15) Staff Room & Kitchenette
- 16 Store
- 17) Cafe Kitchen
- 18 Cafe
- 19 Cafe Seating
- O Creche / Commercial
- 2 Commercial Outdoor
- 2 To First Level Health Club
- 23 Retail
- 4 Public Amenities
- 5 Change Village
- 6 Building Services
- 27 Terraced Seating
- 8 Carparking
- Services Loading Bay
- 3 Bus Drop-Off Zone

- 1 Outdoor 50-metre Pool
- 2 Indoor 25-metre Pool
- 3 Leisure Pool
- 4 Learn to Swim Pool
- (5) Spa
- 6 Sauna
- ⑦ Steam Room
- 8 Outdoor Splashpad
- Outdoor Leisure & Slide
- 1 Outdoor Change & Showers
- 1 Multi-Purpose Room
- 12 Foyer & Circulation
- 13 Reception
- (14) Administration
- (15) Staff Room & Kitchenette
- 16 Store
- T Cafe Kitchen
- 18 Cafe
- 19 Cafe Seating
- O Creche / Commercial
- 2 Commercial Outdoor
- 2 To First Level Health Club
- 23 Retail
- 4 Public Amenities
- 5 Change Village
- 6 Building Services
- 27) Terraced Seating
- 8 Carparking
- Services Loading Bay
- 3 Bus Drop-Off Zone