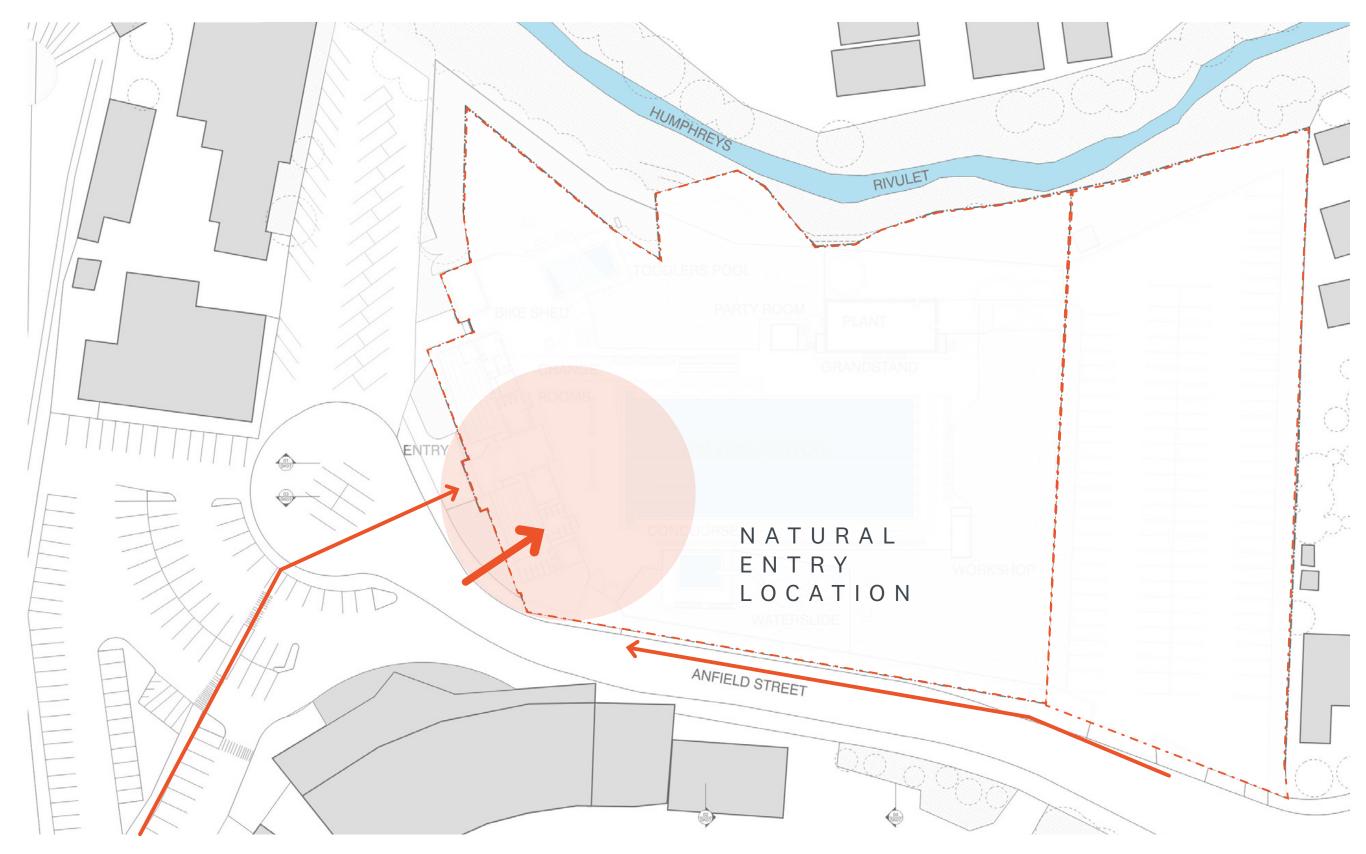

#### **Existing Conditions**

#### Site Extents

Option 4A - Larger Outdoor and Indoor Aquatic Facility with Health Club