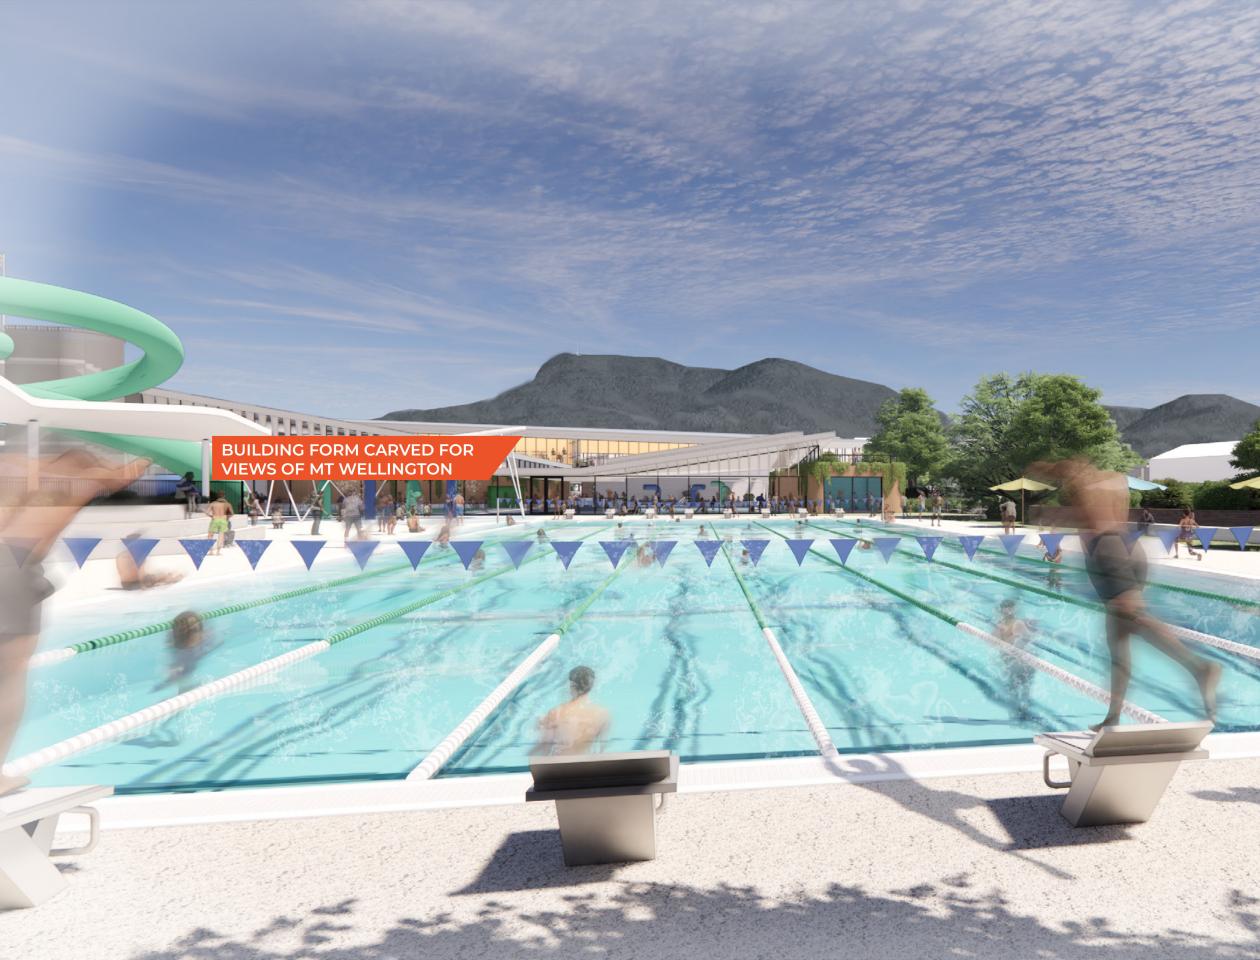

The building's low lying form, it's 'carved' treatment and framed views of the outdoors and landscape enables the contextual embrace by its natural surrounds to be amplified.

Embedded within the Glenorchy neighbourhood and defined by the impressive presence of the natural environment - near and far, the project reinvents the Glenorchy War Memorial Pool offering leisure and fitness facilities that propel the facility into a new age of wellbeing and social belonging.

#### NEW LANDSCAPE AND VIEWS TO RIVULET

From an ecological point of view, porosity within and at the edges of the development will create connections with Humphreys Rivulet and amplify the important vistas that link the site to kunyani / Mt Wellington, timtumili minanya / the River Derwent through to Mt Direction, generating a unique identity, unlike any other place in the world.

**BUILDING FORM CARVED FOR** 

OF MT WELLINGTON

/IEWS

<u>ממתותות מתור</u>נו