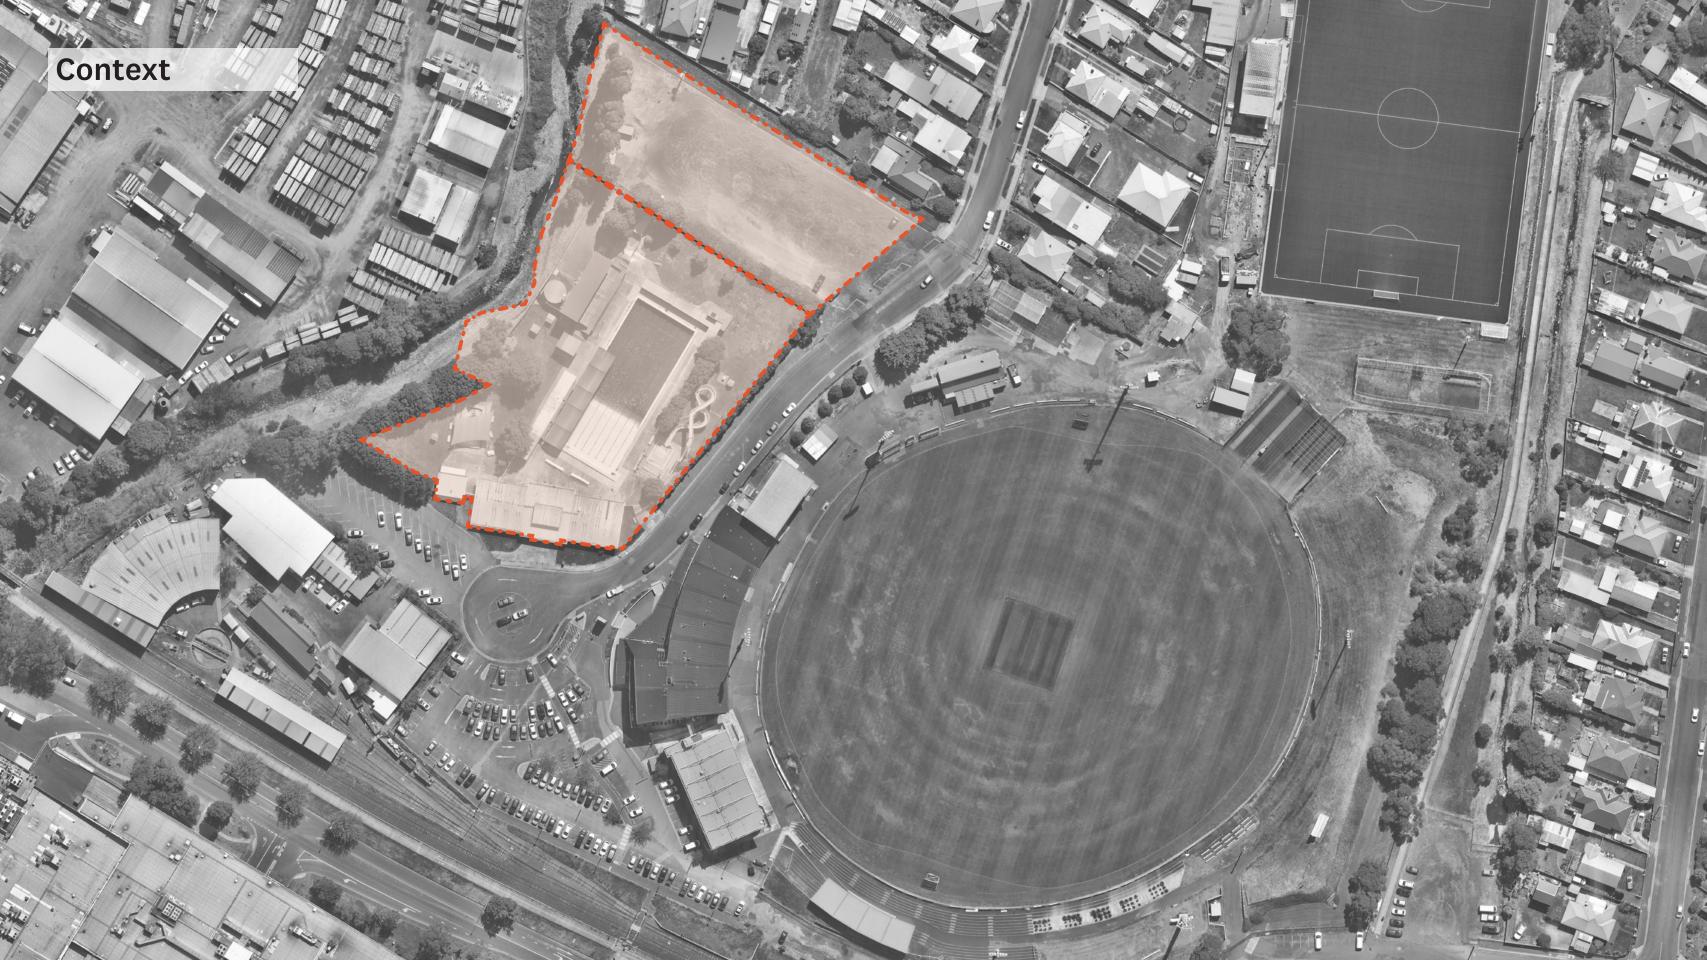

#### Site Extents

Option 4A - Larger Outdoor and Indoor Aquatic Facility with Health Club