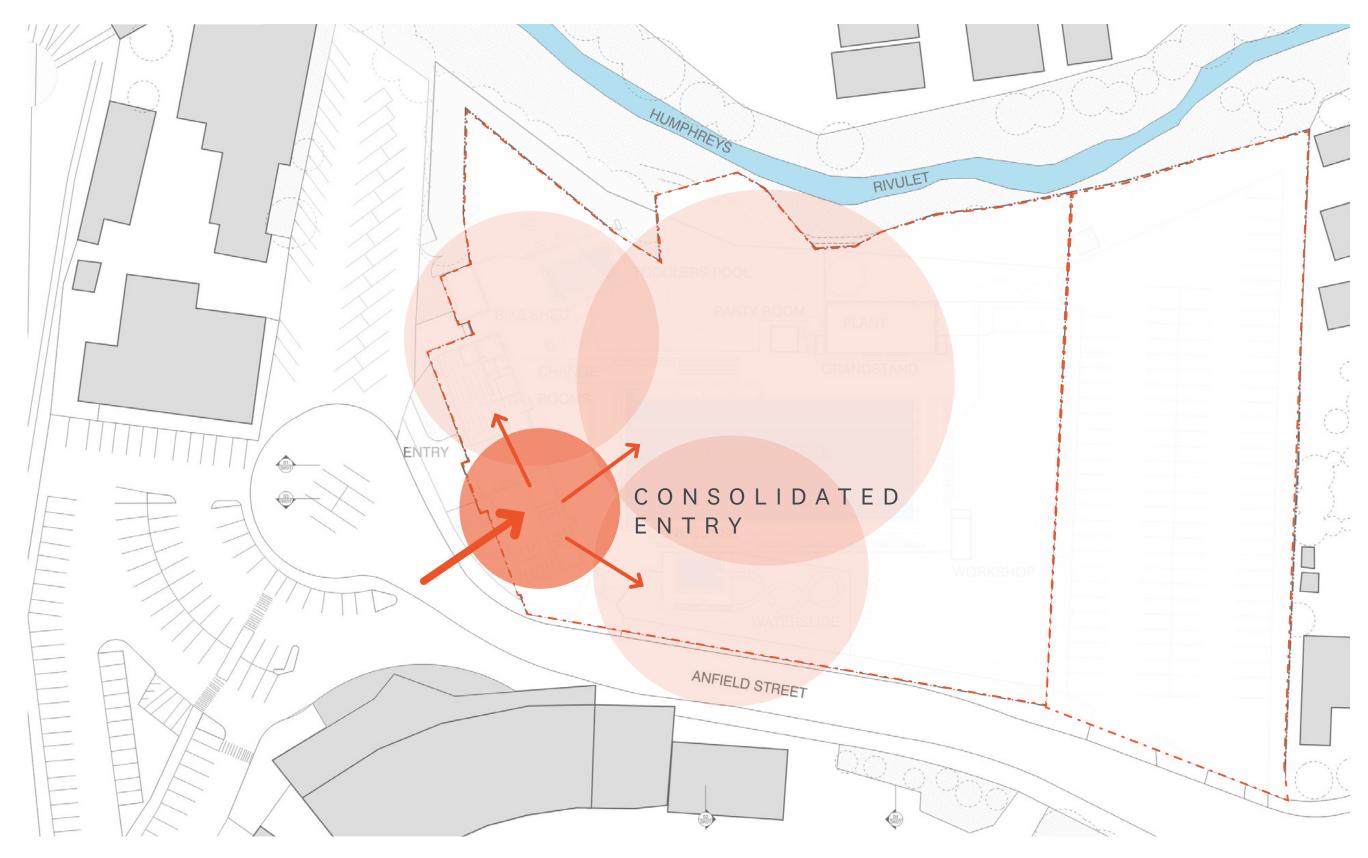

#### **Existing Conditions**

#### Site Extents

Option 4A - Larger Outdoor and Indoor Aquatic Facility with Health Club