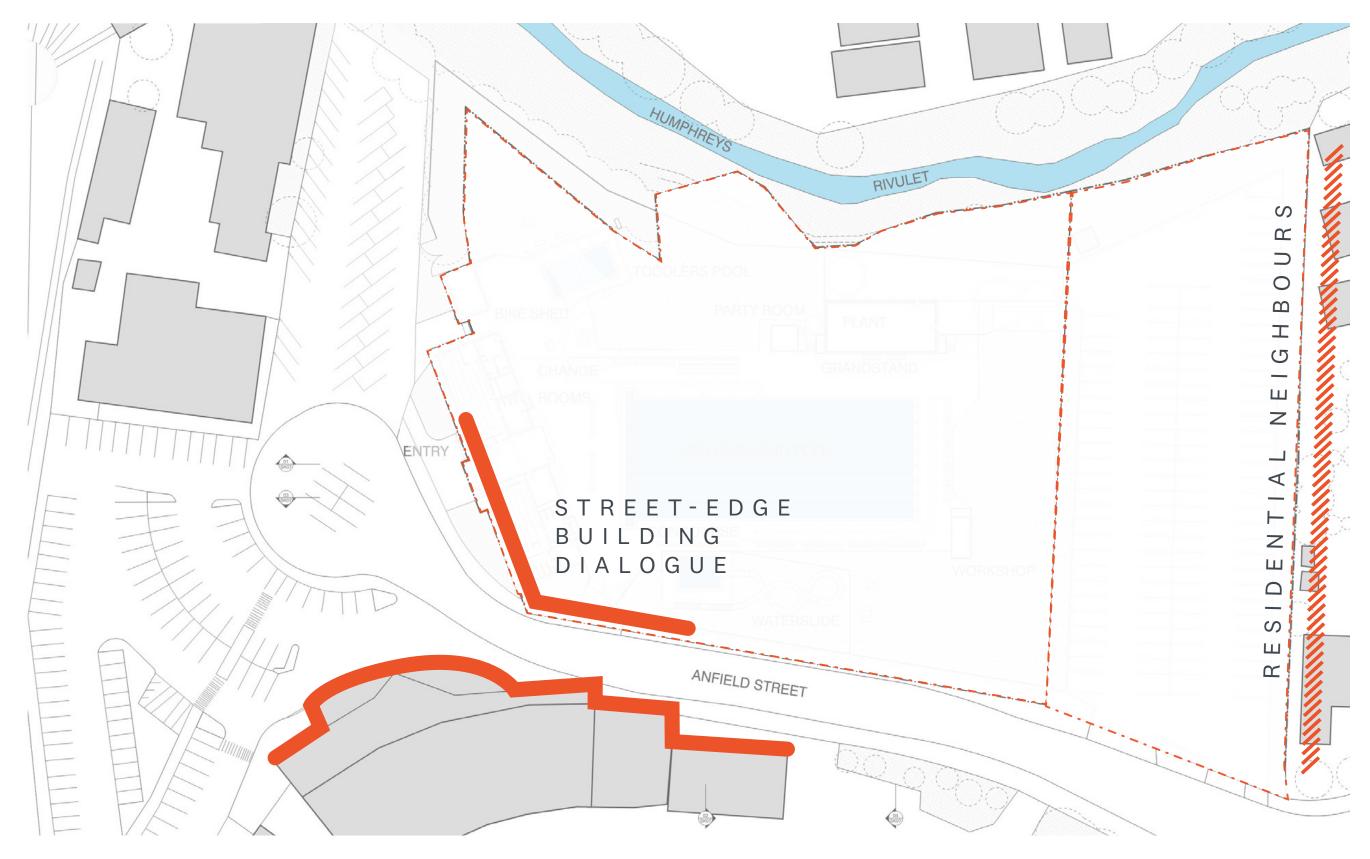

STRONG CONNECTION TO HUMPHREY'S RIVULET

The location of the pool directly adjacent Humphreys Rivulet is a reminder of the Country continuum that exists, connecting kunyani / Mt Wellington to timtumili minanya / River Derwent through waterways that flow from the Mountain to the River.

The proposal will build upon the idea of its status as a memorial while being shaped by the local community. The intent is to explore how these two concepts underpin a relevant and meaningful outcome. This leads to a new spatial and ecological sensibility without erasing its connections to the past. STRONG CONNECTION TO HUMPHREY'S RIVULET