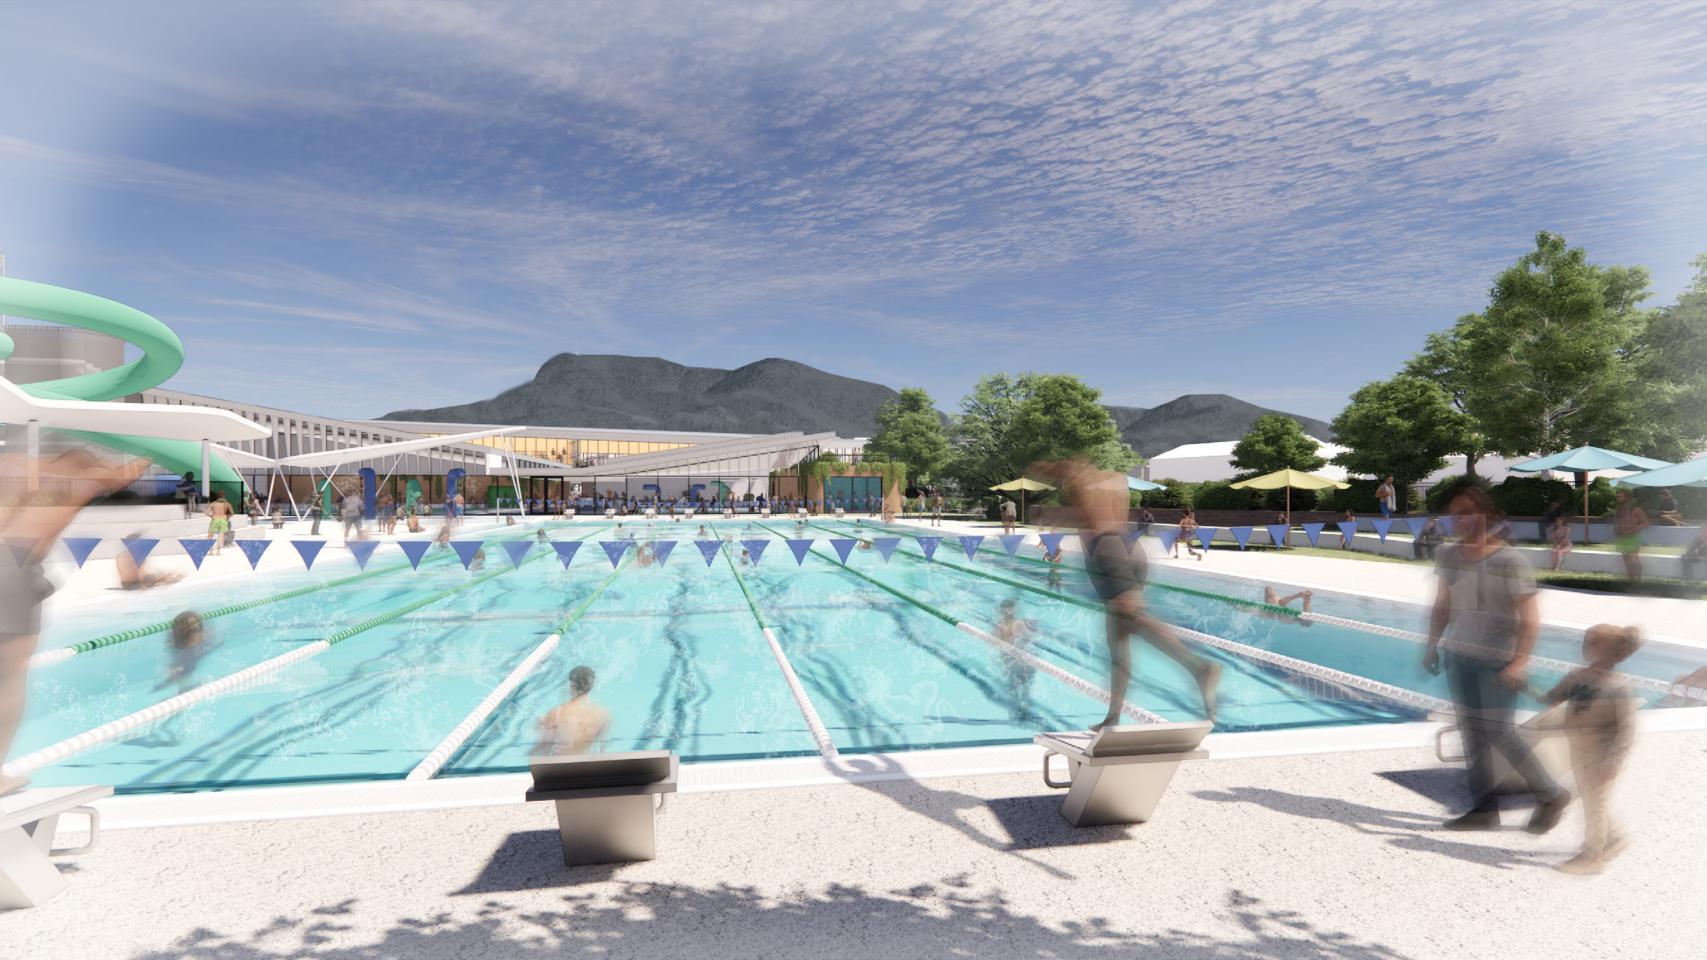

STRONG CONNECTION TO HUMPHREY'S RIVULET

The location of the pool directly adjacent Humphreys Rivulet is a reminder of the Country continuum that exists, connecting kunyani / Mt Wellington to timtumili minanya / River Derwent through waterways that flow from the Mountain to the River.

The building's low lying form, it's 'carved' treatment and framed views of the outdoors and landscape enables the contextual embrace by its natural surrounds to be amplified.

Embedded within the Glenorchy neighbourhood and defined by the impressive presence of the natural environment - near and far, the project reinvents the Glenorchy War Memorial Pool offering leisure and fitness facilities that propel the facility into a new age of wellbeing and social belonging.

#### NEW LANDSCAPE AND VIEWS TO RIVULET

From an ecological point of view, porosity within and at the edges of the development will create connections with Humphreys Rivulet and amplify the important vistas that link the site to kunyani / Mt Wellington, timtumili minanya / the River Derwent through to Mt Direction, generating a unique identity, unlike any other place in the world.