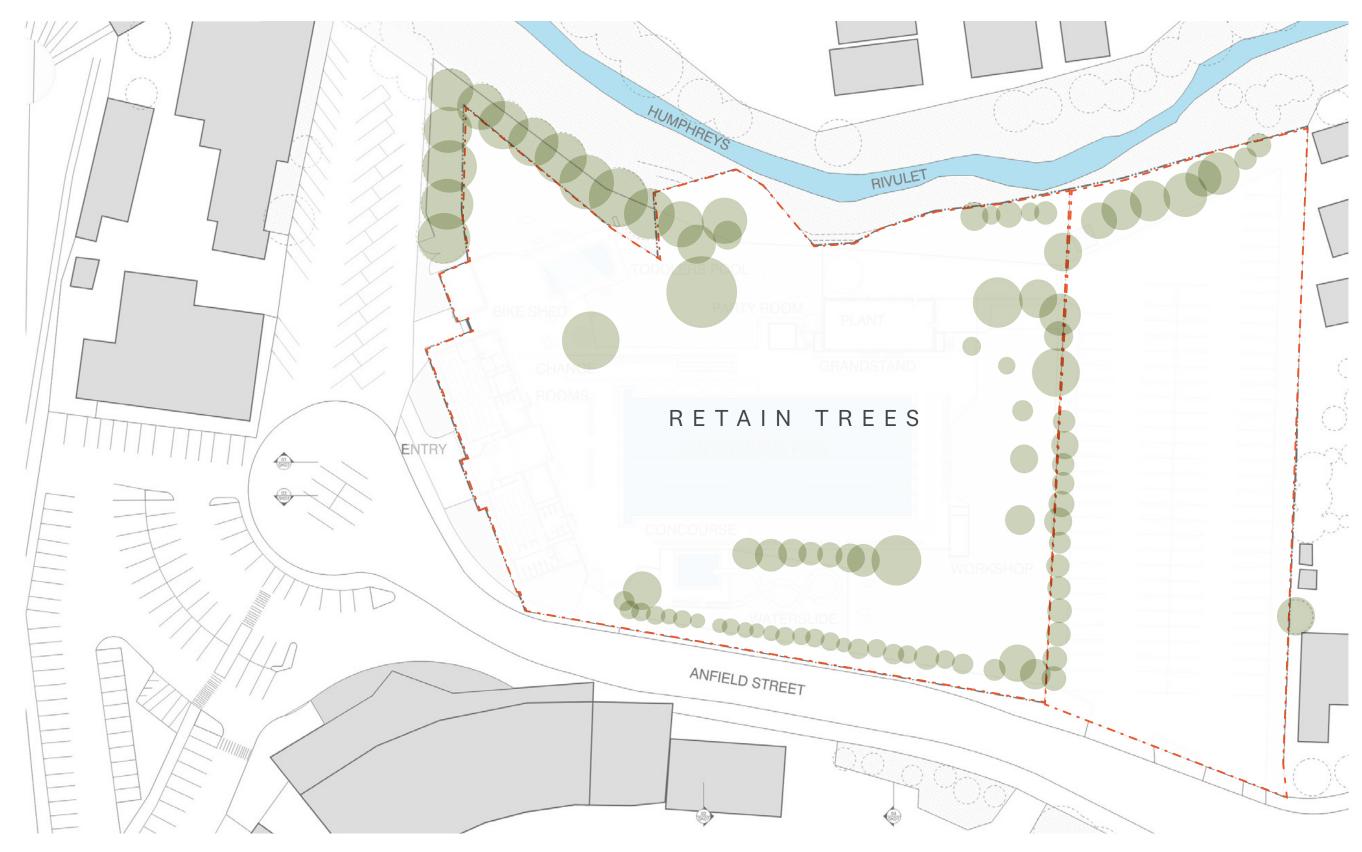

#### **Existing Conditions**

#### Site Extents

Option 4A - Larger Outdoor and Indoor Aquatic Facility with Health Club

STRONG CONNECTION TO HUMPHREY'S RIVULET

The location of the pool directly adjacent Humphreys Rivulet is a reminder of the Country continuum that exists, connecting kunyani / Mt Wellington to timtumili minanya / River Derwent through waterways that flow from the Mountain to the River.