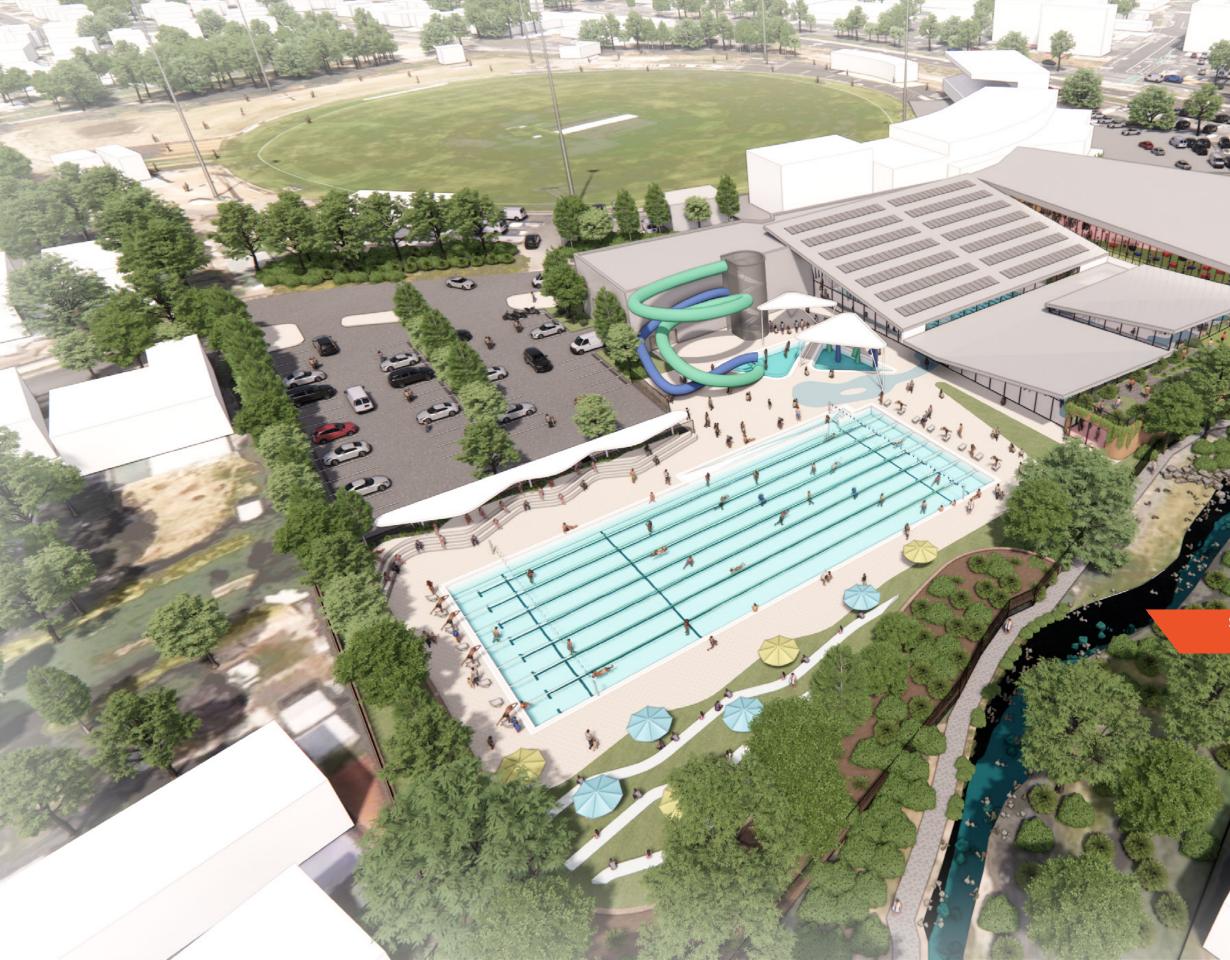

STRONG CONNECTION TO HUMPHREY'S RIVULET

The location of the pool directly adjacent Humphreys Rivulet is a reminder of the Country continuum that exists, connecting kunyani / Mt Wellington to timtumili minanya / River Derwent through waterways that flow from the Mountain to the River.

#### NEW LANDSCAPE AND VIEWS TO RIVULET

From an ecological point of view, porosity within and at the edges of the development will create connections with Humphreys Rivulet and amplify the important vistas that link the site to kunyani / Mt Wellington, timtumili minanya / the River Derwent through to Mt Direction, generating a unique identity, unlike any other place in the world.