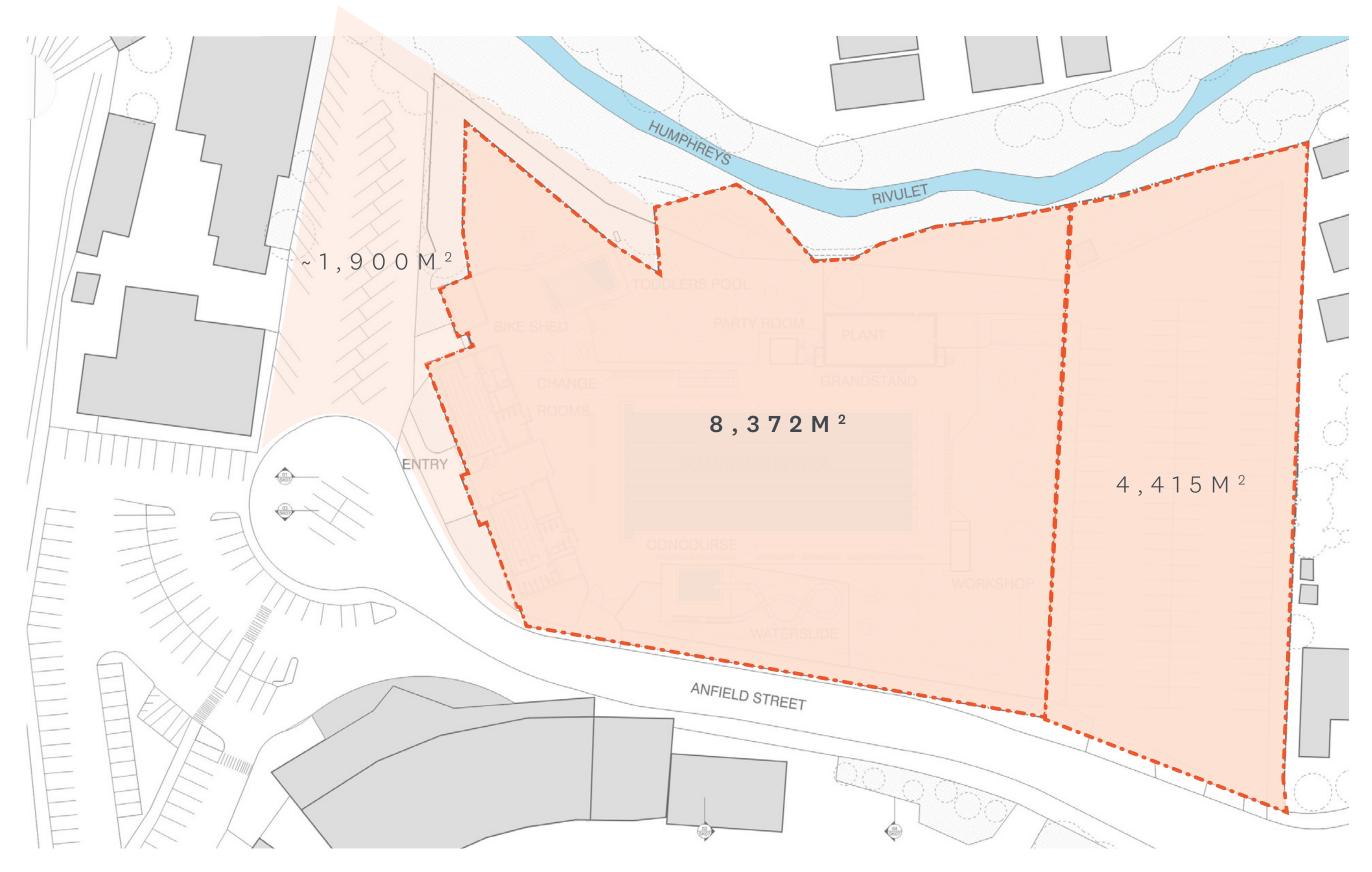

#### Site Extents

Option 4A - Larger Outdoor and Indoor Aquatic Facility with Health Club