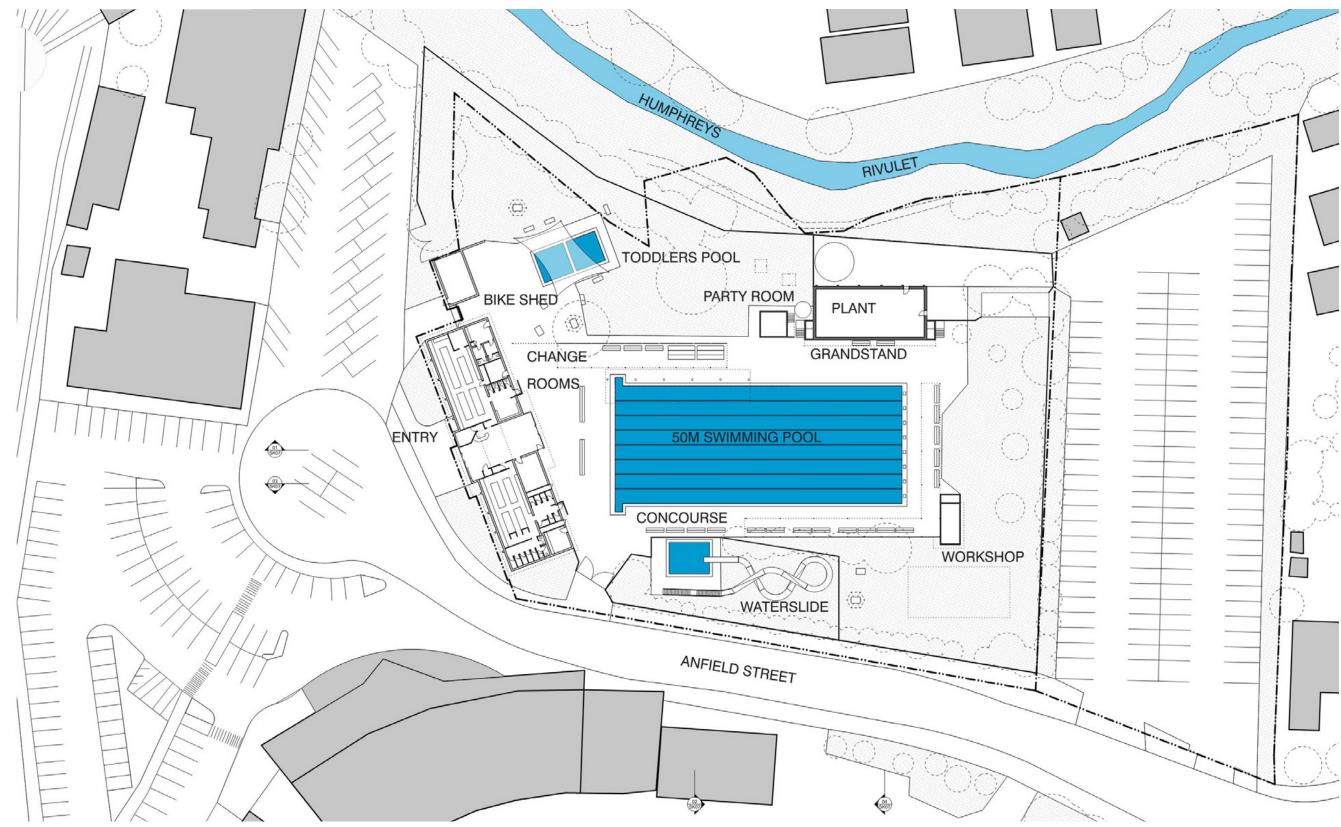

# Option 4A - Larger Outdoor and Indoor Aquatic Facility with Health Club

Brief

| OUTDOOR AQUATICS   | 3,840 M $^2$        |
|--------------------|---------------------|
| INDOOR AQUATICS    | 3,190 M $^2$        |
| AQUATIC OPERATIONS | 185 M <sup>2</sup>  |
| HEALTH AND FITNESS | 1,595 M $^{2}$      |
| GENERAL            | 900M <sup>2</sup>   |
| BACK-OF-HOUSE      | 1,310 M $^{2}$      |
| ΤΟΤΑΙ              |                     |
|                    | 9,365M <sup>2</sup> |

| Zone      | #     | Space                                                     | Area (m <sup>2</sup> ) | Performance Requirements                                                                                                                         | Element                                   | Element Performance Requirements                                                                   | Notes                                                                |
|-----------|-------|-----------------------------------------------------------|------------------------|--------------------------------------------------------------------------------------------------------------------------------------------------|-------------------------------------------|----------------------------------------------------------------------------------------------------|----------------------------------------------------------------------|
| cs        | OA.1  | Outdoor Area                                              | 3.500                  | Direct bus access and group entry.                                                                                                               | Pool 1 - 50m pool                         | 8 lanes. 2.5m widths.                                                                              |                                                                      |
| quati     |       |                                                           | 2,500                  |                                                                                                                                                  |                                           | Depth - 1.5m - 1.8m<br>Swim wall. 25M (deep-end) + 24.6M arrangement                               |                                                                      |
| or At     |       |                                                           |                        |                                                                                                                                                  |                                           | Ramp entry.                                                                                        |                                                                      |
| Outdoor   |       |                                                           |                        |                                                                                                                                                  | Concourse                                 |                                                                                                    |                                                                      |
| 0         |       |                                                           |                        |                                                                                                                                                  | Pool 2 - Splashpad or Slide               |                                                                                                    | Youth/ activity focus                                                |
|           |       |                                                           |                        |                                                                                                                                                  | Covered marshalling area                  | Shade shelter - dual use for leisure                                                               |                                                                      |
|           |       |                                                           |                        |                                                                                                                                                  | Leisure Landscape                         | Suitable for picnics and long stays at the Centre                                                  |                                                                      |
|           |       |                                                           |                        |                                                                                                                                                  |                                           | Consider ACROD equity                                                                              |                                                                      |
|           |       |                                                           |                        |                                                                                                                                                  | Storage elements                          | Pool blanket storage<br>Pool equipment storage                                                     |                                                                      |
|           |       | Grandstand/ Spectator Area                                | 200                    | Shaded.<br>Concrete terraces.                                                                                                                    |                                           |                                                                                                    |                                                                      |
| ł         | OA.3  | Outdoor Change                                            | 40                     | Wet change facilities                                                                                                                            |                                           |                                                                                                    | Small only - main facility indoor                                    |
| ł         | OA.4  | Multi-Purpose Room 1                                      | 100                    | Use for swim club, staff training, meetings, hire-able                                                                                           |                                           |                                                                                                    |                                                                      |
|           |       | Total - External                                          | 3.700                  | Timing Room capability                                                                                                                           |                                           |                                                                                                    |                                                                      |
|           |       | Total - Internal                                          | 140                    |                                                                                                                                                  |                                           |                                                                                                    |                                                                      |
|           | IA.1  | Indoor Pool Hall 1                                        | 4.400                  | Nam fan hink anling. Annunkis tenstennet                                                                                                         | Pool 3 - Lap Pool 25m                     | 4 Em double Ant                                                                                    | What is minimum? 6 lanes                                             |
| uatic     | JAC 1 | Indoor Pool Hall 1                                        | 1,400                  | Nom. 5m high ceiling. Acoustic treatment.<br>Spectator/ observation areas.                                                                       | Poor 3 - Lap Poor 25m                     | 1.5m depth - flat.<br>8 lanes<br>2.5m Lane widths                                                  | Can these be amalgamated to be L shaped:<br>25m x 15m + 12.5 x 7.5m? |
| r Aq      |       |                                                           |                        | Circulation.<br>Access to stores.                                                                                                                |                                           | 2.5m Lane widths.<br>Ramp entry.                                                                   | 25m x 15m + 12.5 x 7.5m?                                             |
| Indoor    |       |                                                           |                        | Pool deck showers.<br>Drinking water station.                                                                                                    | Pool 4 - Learn To Swim Pool (LTS)         | 20m x 12m pool (LTS pool)                                                                          |                                                                      |
| -         | IA.2  | Indoor Pool Hall 2                                        | 1,200                  | Direct access to outdoor aquatic.                                                                                                                | Pool 5 - Leisure Pool                     | Flexible use edge and grip holes.<br>Beach entry, zero-depth splash park, water play. Relationship |                                                                      |
|           |       |                                                           | -                      | 5m high ceiling. Acoustic treatment.<br>Spectator/ observation areas.                                                                            |                                           | with the outside area.<br>Approx 650m2.                                                            |                                                                      |
|           |       |                                                           |                        | Circulation.<br>Access to stores.                                                                                                                |                                           |                                                                                                    |                                                                      |
|           | IA.4  | Wellness Hall                                             | 230                    | Includes showers.                                                                                                                                | Pool 7 - Spa                              | 16m2                                                                                               |                                                                      |
|           |       |                                                           |                        | Views and daylight.<br>Outdoor access - outdoor shower similar to AFAC                                                                           | Sauna                                     | 16m2                                                                                               |                                                                      |
|           |       |                                                           |                        |                                                                                                                                                  | Steam Room                                | 16m2                                                                                               |                                                                      |
|           |       | <b>a</b> i 101                                            |                        |                                                                                                                                                  |                                           |                                                                                                    |                                                                      |
|           | IA.5  | Change Village                                            | 360                    |                                                                                                                                                  | Change Facilities                         | Aquatic change facilities<br>(centrally located amongst aquatic area)                              |                                                                      |
|           |       |                                                           |                        |                                                                                                                                                  | Open Family Village (open<br>change area) | 8m2 per cubicle and an open space with benches<br>(to be located near LTS pool)                    |                                                                      |
|           |       |                                                           |                        |                                                                                                                                                  | Locker Corridor                           | A space on the way to the change facilities                                                        |                                                                      |
|           |       |                                                           |                        |                                                                                                                                                  | Changing Places                           | Direct hoist access into Warm Water Pool                                                           |                                                                      |
|           |       | Total                                                     | 3,190                  |                                                                                                                                                  |                                           |                                                                                                    |                                                                      |
|           |       |                                                           | 5,180                  |                                                                                                                                                  |                                           |                                                                                                    |                                                                      |
| ions      | AO.1  | Aquatic Duty Manager Office                               | 20                     | To oversee as much water as possible.<br>Computer network access, PA system, CCTV & big screen television                                        |                                           |                                                                                                    |                                                                      |
| berati    | AO.2  | Storage - Pool Equipment                                  | 100                    | Company network access, FA system, CCTV & DIS SCIENT BREVISION                                                                                   |                                           |                                                                                                    |                                                                      |
| tic Op    |       | Storage - Learn to Swim                                   | 50                     |                                                                                                                                                  |                                           |                                                                                                    |                                                                      |
| Aquati    |       | First Aid Room                                            |                        |                                                                                                                                                  |                                           | <u> </u>                                                                                           |                                                                      |
|           | AU.4  |                                                           |                        | Consider ambulance access. Visible from Duty Manager Office.                                                                                     |                                           |                                                                                                    |                                                                      |
|           |       | Total                                                     | 185                    |                                                                                                                                                  |                                           |                                                                                                    |                                                                      |
| 655       | HF.1  | Level 1 Circulation/ Flex training<br>space/ Waiting Area | 190                    |                                                                                                                                                  |                                           |                                                                                                    | Can be on level 1                                                    |
| L Fith    |       |                                                           |                        |                                                                                                                                                  |                                           |                                                                                                    |                                                                      |
| h and     | HF.1  | Gym                                                       | 920                    |                                                                                                                                                  |                                           |                                                                                                    |                                                                      |
| Health    |       | Gum Balcony (external)                                    | 50                     |                                                                                                                                                  |                                           | l                                                                                                  |                                                                      |
| -         |       | Gym Balcony (external)                                    |                        |                                                                                                                                                  |                                           |                                                                                                    |                                                                      |
|           |       | Gym Store                                                 | 60                     |                                                                                                                                                  |                                           |                                                                                                    |                                                                      |
|           | HF.3  | Appraisal Room 1                                          | 10                     |                                                                                                                                                  |                                           |                                                                                                    |                                                                      |
|           | HF.5  | Reception Point                                           | 10                     | Additional to the Gym area<br>Power points, network access – smart cabling                                                                       |                                           |                                                                                                    |                                                                      |
|           | HF.6  | Supervisor Office                                         | 10                     | Access to reception desk/foyer area                                                                                                              |                                           |                                                                                                    |                                                                      |
|           | HF.7  | Gym Toilets                                               | 30                     |                                                                                                                                                  |                                           |                                                                                                    |                                                                      |
|           |       | Group Fitness 1/ Multipurpose Room                        | 200                    |                                                                                                                                                  |                                           |                                                                                                    |                                                                      |
|           |       |                                                           |                        |                                                                                                                                                  |                                           | L                                                                                                  |                                                                      |
|           | HF.10 | GF1 Store                                                 | 25                     |                                                                                                                                                  |                                           |                                                                                                    |                                                                      |
|           |       | Group Fitness 2                                           | 80                     |                                                                                                                                                  |                                           |                                                                                                    |                                                                      |
|           | HF.17 | First Aid Room                                            | 10                     |                                                                                                                                                  |                                           |                                                                                                    |                                                                      |
|           |       | Total                                                     | 1,595                  |                                                                                                                                                  |                                           |                                                                                                    |                                                                      |
| ~         | GE 1  | Foyer and Circulation                                     | 320                    |                                                                                                                                                  |                                           |                                                                                                    |                                                                      |
| Facility  |       |                                                           |                        |                                                                                                                                                  |                                           |                                                                                                    |                                                                      |
| ole       |       | Stair and Lift                                            | 40                     |                                                                                                                                                  |                                           |                                                                                                    |                                                                      |
| / Whe     | GE.3  | Reception                                                 | 60                     |                                                                                                                                                  |                                           |                                                                                                    |                                                                      |
| neral     | GE.4  | Public Amenities                                          | 50                     |                                                                                                                                                  |                                           |                                                                                                    |                                                                      |
| Gen       | GE.5  | Administration                                            | 60                     | Flexible workplace for all staff                                                                                                                 |                                           |                                                                                                    |                                                                      |
|           |       | Staff Room and Kitchenette                                |                        | Away from the front reception area, toilets, kitchenette and lockers.                                                                            |                                           |                                                                                                    |                                                                      |
|           |       |                                                           |                        |                                                                                                                                                  |                                           | <u> </u>                                                                                           | la anasha anasilandQ                                                 |
|           | GE.7  |                                                           | 100                    |                                                                                                                                                  |                                           |                                                                                                    | Is creche required?                                                  |
|           |       | Creche - Outdoor Play                                     | 60                     |                                                                                                                                                  |                                           |                                                                                                    |                                                                      |
|           | GE.9  | Creche Store                                              | 60                     |                                                                                                                                                  |                                           |                                                                                                    |                                                                      |
|           | GE.10 | Food & Beverage                                           | 100                    | Kichen, Servery, Seating Area                                                                                                                    |                                           |                                                                                                    |                                                                      |
|           | GE.11 | Retail/ Pro-Shop                                          |                        | Access from foyer                                                                                                                                |                                           |                                                                                                    |                                                                      |
|           |       | Total                                                     | 900                    |                                                                                                                                                  |                                           |                                                                                                    |                                                                      |
|           |       |                                                           |                        |                                                                                                                                                  |                                           |                                                                                                    |                                                                      |
| sions     | OP.1  | Control Room                                              | 50                     | Air conditioning, CCTV, BMS, Weather Station (for wind direction and temp<br>inside and out).                                                    |                                           |                                                                                                    |                                                                      |
| perat     | OP.3  | Laundry                                                   | 10                     | *                                                                                                                                                |                                           |                                                                                                    |                                                                      |
| and Ope   | OP.4  | Pool Plant                                                | 600                    | External access – High roller door.                                                                                                              |                                           | +                                                                                                  |                                                                      |
| -of-House |       |                                                           |                        | Balance tanks (underground), Pool Plant, Air Handling / Chemical etc.<br>Needs to be insulated and good ventilation. Flooring should be non-slip |                                           |                                                                                                    |                                                                      |
|           |       |                                                           |                        | Concrete with good drainage.<br>Chlorine gas storage.                                                                                            |                                           |                                                                                                    |                                                                      |
|           |       |                                                           |                        | A wash down area plus storage for pool cleaners (10sqm) Can be incorporated<br>in the 900sqm.                                                    |                                           |                                                                                                    |                                                                      |
| - X - 1   |       |                                                           |                        | Consider generator locations.                                                                                                                    |                                           |                                                                                                    |                                                                      |
| Back      | OP.5  | Pool Heating                                              | 100                    | Space for Geothermal Plant Equipment and Backup Gas Heating for Pool<br>Bodies                                                                   |                                           |                                                                                                    |                                                                      |
| Bat       |       | Building Plant and Maintenance                            | 550                    | Allowance - Includes Fire tanks and pumps, electrical and communications                                                                         |                                           |                                                                                                    | Can be on level 1                                                    |
| Bac       | OP.6  |                                                           | 1                      | infrastructure, and mechanical services                                                                                                          |                                           |                                                                                                    |                                                                      |
| Bat       | OP.6  | Total - Internal                                          | 1,310                  |                                                                                                                                                  |                                           |                                                                                                    |                                                                      |
| Bac       |       | Total - Internal<br>Maintenance Compound                  | 1,310                  | Plant support areas, loading bays, etc.<br>Requires external arcess. Haz Mat Arec                                                                |                                           |                                                                                                    |                                                                      |
| Bak       | OP.7  |                                                           | 1,310                  | Plant support areas, loading bays, etc.<br>Requires external access. Haz Mat Area<br>Bus bays                                                    |                                           |                                                                                                    |                                                                      |
| Bac       | OP.7  | Maintenance Compound                                      | 1,310                  |                                                                                                                                                  |                                           |                                                                                                    |                                                                      |

### **Option 4 - Larger Outdoor and Indoor Aquatic Facility** Planning Diagram

1. AERIAL VIEW - NORTH

2. STREET VIEW - SOUTH

**Planning and Design** 

- ① Outdoor 50-metre Pool
- 2 Indoor 25-metre Pool
- 3 Leisure Pool
- 4 Learn to Swim Pool
- (5) Spa
- 6 Sauna
- ⑦ Steam Room
- 8 Outdoor Splashpad
- Outdoor Leisure & Slide
- 1 Outdoor Change & Showers
- 1 Multi-Purpose Room
- 12 Foyer & Circulation
- 13 Reception
- (14) Administration
- (15) Staff Room & Kitchenette
- 16 Store
- 17) Cafe Kitchen
- 18 Cafe
- 19 Cafe Seating
- O Creche / Commercial
- 2 Commercial Outdoor
- 2 To First Level Health Club
- 23 Retail
- 4 Public Amenities
- 5 Change Village
- 6 Building Services
- 27 Terraced Seating
- 8 Carparking
- Services Loading Bay
- 3 Bus Drop-Off Zone