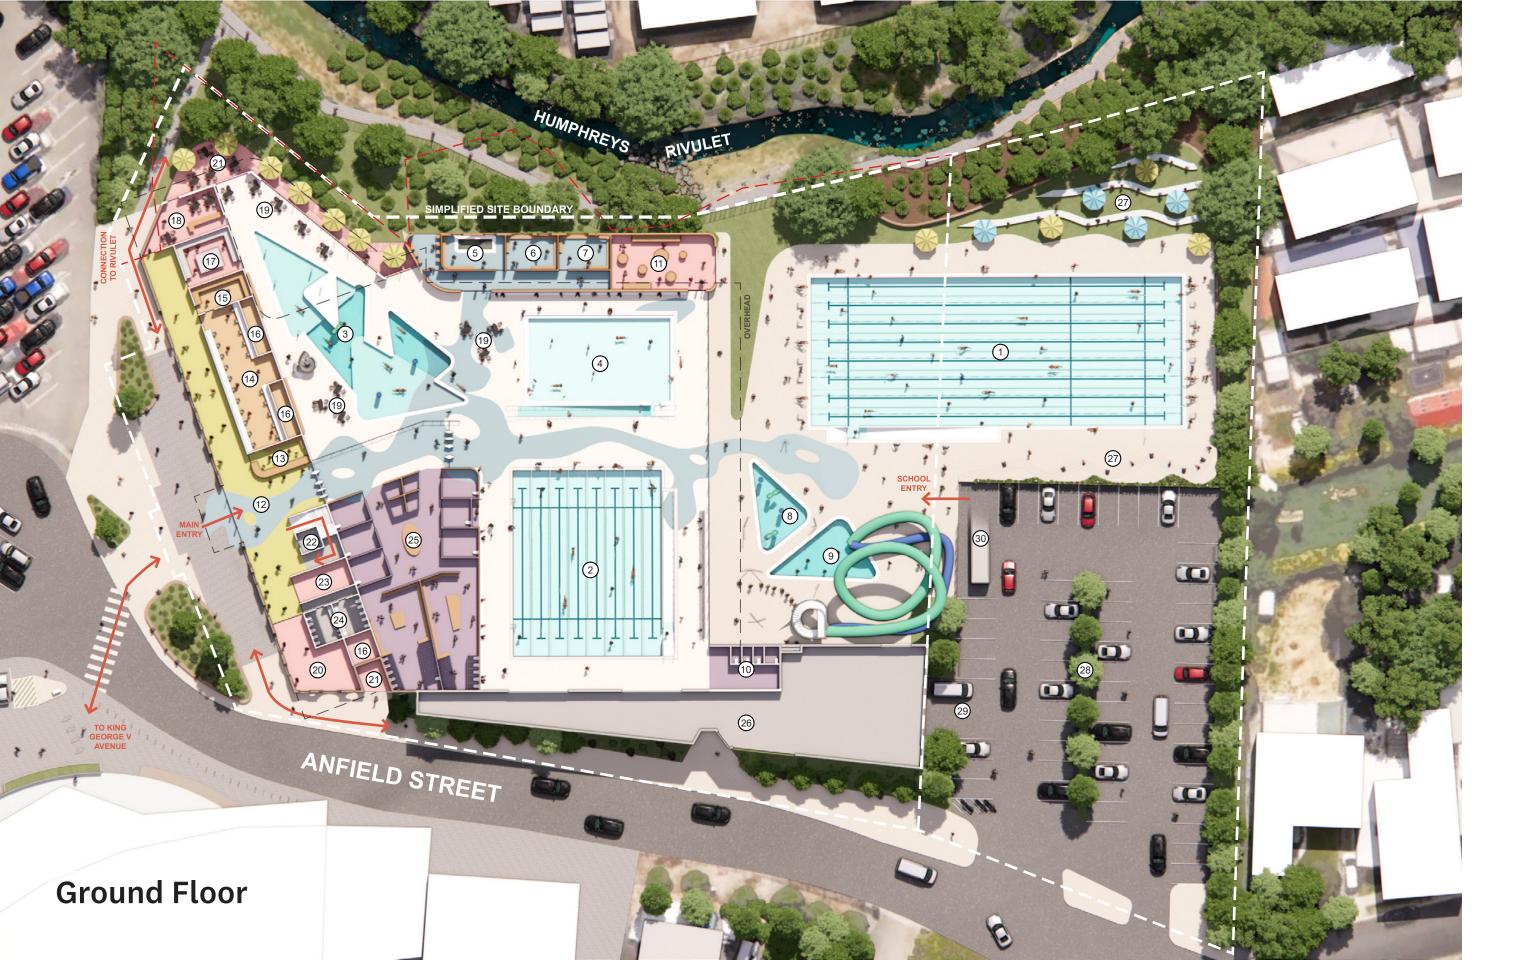

### **Option 4 - Larger Outdoor and Indoor Aquatic Facility** Planning Diagram

1. AERIAL VIEW - NORTH

2. STREET VIEW - SOUTH

**Planning and Design** 

- ① Outdoor 50-metre Pool
- 2 Indoor 25-metre Pool
- 3 Leisure Pool
- 4 Learn to Swim Pool
- (5) Spa
- 6 Sauna
- ⑦ Steam Room
- 8 Outdoor Splashpad
- Outdoor Leisure & Slide
- 1 Outdoor Change & Showers
- 1 Multi-Purpose Room
- 12 Foyer & Circulation
- 13 Reception
- (14) Administration
- (15) Staff Room & Kitchenette
- 16 Store
- 17) Cafe Kitchen
- 18 Cafe
- 19 Cafe Seating
- O Creche / Commercial
- 2 Commercial Outdoor
- 2 To First Level Health Club
- 23 Retail
- 4 Public Amenities
- 5 Change Village
- 6 Building Services
- 27 Terraced Seating
- 8 Carparking
- Services Loading Bay
- 3 Bus Drop-Off Zone

- 1 Outdoor 50-metre Pool
- 2 Indoor 25-metre Pool
- 3 Leisure Pool
- 4 Learn to Swim Pool
- (5) Spa
- 6 Sauna
- ⑦ Steam Room
- 8 Outdoor Splashpad
- Outdoor Leisure & Slide
- 1 Outdoor Change & Showers
- 1 Multi-Purpose Room
- 12 Foyer & Circulation
- 13 Reception
- (14) Administration
- (15) Staff Room & Kitchenette
- 16 Store
- T Cafe Kitchen
- 18 Cafe
- 19 Cafe Seating
- O Creche / Commercial
- 2 Commercial Outdoor
- 2 To First Level Health Club
- 23 Retail
- 4 Public Amenities
- 5 Change Village
- 6 Building Services
- 27) Terraced Seating
- 8 Carparking
- Services Loading Bay
- 3 Bus Drop-Off Zone

- ① Outdoor 50-metre Pool
- 2 Indoor 25-metre Pool
- 3 Leisure Pool
- 4 Learn to Swim Pool
- (5) Spa
- 6 Sauna
- ⑦ Steam Room
- 8 Outdoor Splashpad
- Outdoor Leisure & Slide
- 1 Outdoor Change & Showers
- 1 Multi-Purpose Room
- 12 Foyer & Circulation
- 13 Reception
- (14) Administration
- (15) Staff Room & Kitchenette
- 16 Store 17 Cafe Kitchen
- 18 Cafe
- (19) Cafe Seating
- 20 Creche / Commercial
- 2 Commercial Outdoor
- 2 To First Level Health Club
- 23 Retail
- 4 Public Amenities
- 5 Change Village
- 6 Building Services
- 27) Terraced Seating
- 8 Carparking
- 29 Services Loading Bay
- 3 Bus Drop-Off Zone

- 1 Outdoor 50-metre Pool
- 2 Indoor 25-metre Pool
- 3 Leisure Pool
- 4 Learn to Swim Pool
- (5) Spa
- 6 Sauna
- (7) Steam Room
- 8 Outdoor Splashpad
- Outdoor Leisure & Slide
- 1 Outdoor Change & Showers
- 1 Multi-Purpose Room
- 12 Foyer & Circulation
- 13 Reception
- (14) Administration
- (15) Staff Room & Kitchenette
- 16 Store
- 17) Cafe Kitchen
- 18 Cafe
- 19 Cafe Seating
- O Creche / Commercial
- 21 Commercial Outdoor
- 2 To First Level Health Club
- 23 Retail
- 4 Public Amenities
- 5 Change Village
- 6 Building Services
- 27) Terraced Seating
- 8 Carparking
- Services Loading Bay
- 3 Bus Drop-Off Zone

- ① Outdoor 50-metre Pool
- 2 Indoor 25-metre Pool
- 3 Leisure Pool
- 4 Learn to Swim Pool
- (5) Spa
- 6 Sauna
- ⑦ Steam Room
- 8 Outdoor Splashpad
- Outdoor Leisure & Slide
- 1 Outdoor Change & Showers
- 1 Multi-Purpose Room
- 12 Foyer & Circulation
- 13 Reception
- (14) Administration
- (15) Staff Room & Kitchenette
- 16 Store
- 17) Cafe Kitchen
- 18 Cafe
- 19 Cafe Seating
- O Creche / Commercial
- 2 Commercial Outdoor
- 2 To First Level Health Club
- 23 Retail
- 4 Public Amenities
- 5 Change Village
- 6 Building Services
- 27 Terraced Seating
- 8 Carparking
- Services Loading Bay
- 3 Bus Drop-Off Zone