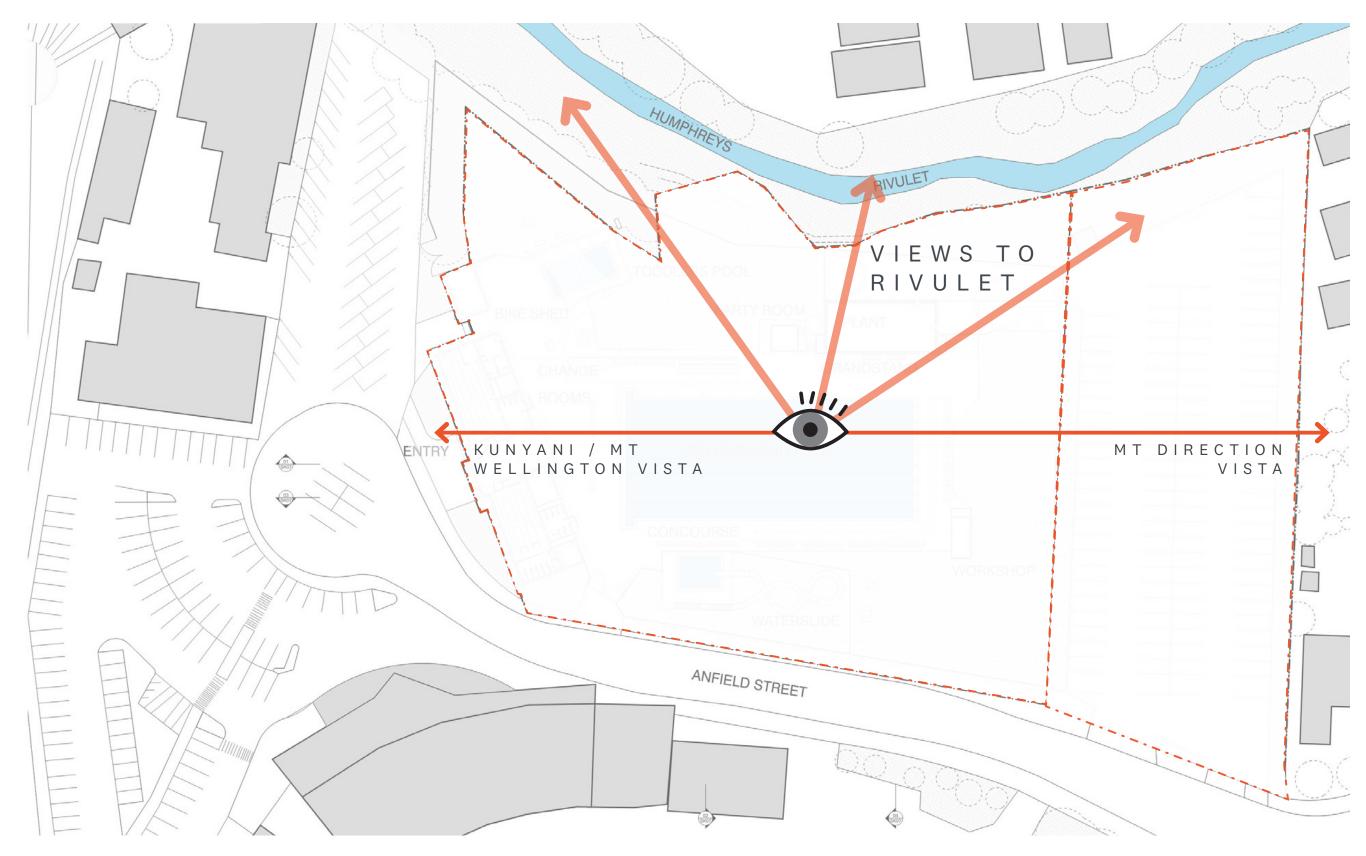

#### NEW LANDSCAPE AND VIEWS TO RIVULET

From an ecological point of view, porosity within and at the edges of the development will create connections with Humphreys Rivulet and amplify the important vistas that link the site to kunyani / Mt Wellington, timtumili minanya / the River Derwent through to Mt Direction, generating a unique identity, unlike any other place in the world.

**BUILDING FORM CARVED FOR** 

OF MT WELLINGTON

/IEWS

<u>ממתותות מתור</u>נו