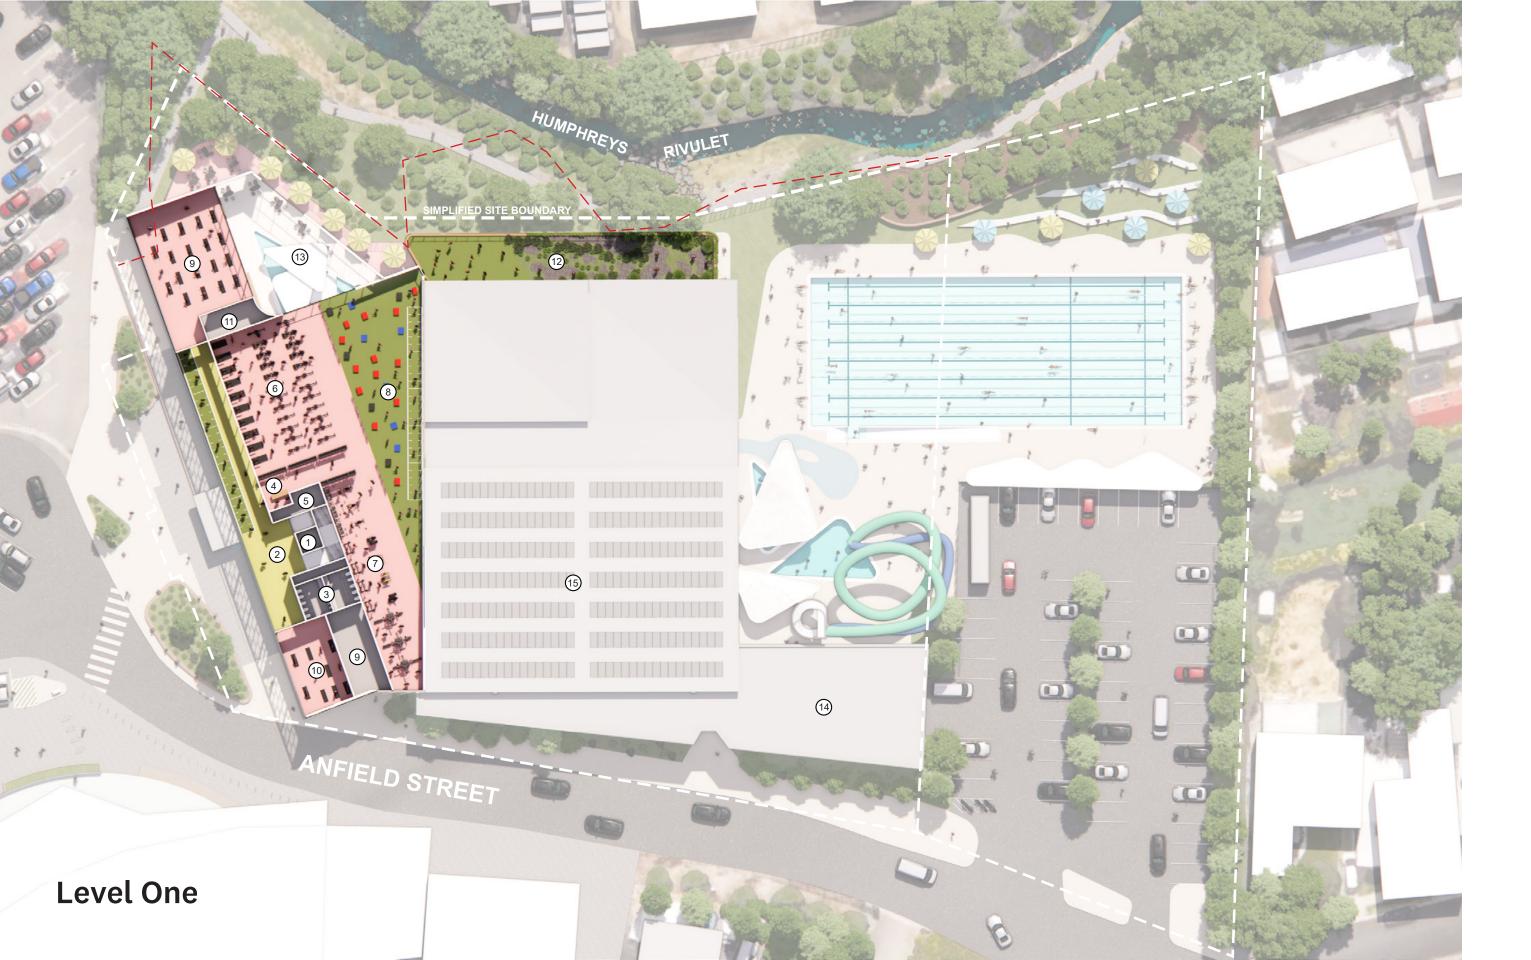

### **Option 4 - Larger Outdoor and Indoor Aquatic Facility** Planning Diagram

1. AERIAL VIEW - NORTH

2. STREET VIEW - SOUTH

**Planning and Design** 

- ① Outdoor 50-metre Pool
- 2 Indoor 25-metre Pool
- 3 Leisure Pool
- 4 Learn to Swim Pool
- (5) Spa
- 6 Sauna
- ⑦ Steam Room
- 8 Outdoor Splashpad
- Outdoor Leisure & Slide
- 1 Outdoor Change & Showers
- 1 Multi-Purpose Room
- 12 Foyer & Circulation
- 13 Reception
- (14) Administration
- (15) Staff Room & Kitchenette
- 16 Store
- 17) Cafe Kitchen
- 18 Cafe
- 19 Cafe Seating
- O Creche / Commercial
- 2 Commercial Outdoor
- 2 To First Level Health Club
- 23 Retail
- 4 Public Amenities
- 5 Change Village
- 6 Building Services
- 27 Terraced Seating
- 8 Carparking
- Services Loading Bay
- 3 Bus Drop-Off Zone

- 1 Outdoor 50-metre Pool
- 2 Indoor 25-metre Pool
- 3 Leisure Pool
- 4 Learn to Swim Pool
- (5) Spa
- 6 Sauna
- ⑦ Steam Room
- 8 Outdoor Splashpad
- Outdoor Leisure & Slide
- 1 Outdoor Change & Showers
- 1 Multi-Purpose Room
- 12 Foyer & Circulation
- 13 Reception
- (14) Administration
- (15) Staff Room & Kitchenette
- 16 Store
- T Cafe Kitchen
- 18 Cafe
- 19 Cafe Seating
- O Creche / Commercial
- 2 Commercial Outdoor
- 2 To First Level Health Club
- 23 Retail
- 4 Public Amenities
- 5 Change Village
- 6 Building Services
- 27) Terraced Seating
- 8 Carparking
- Services Loading Bay
- 3 Bus Drop-Off Zone