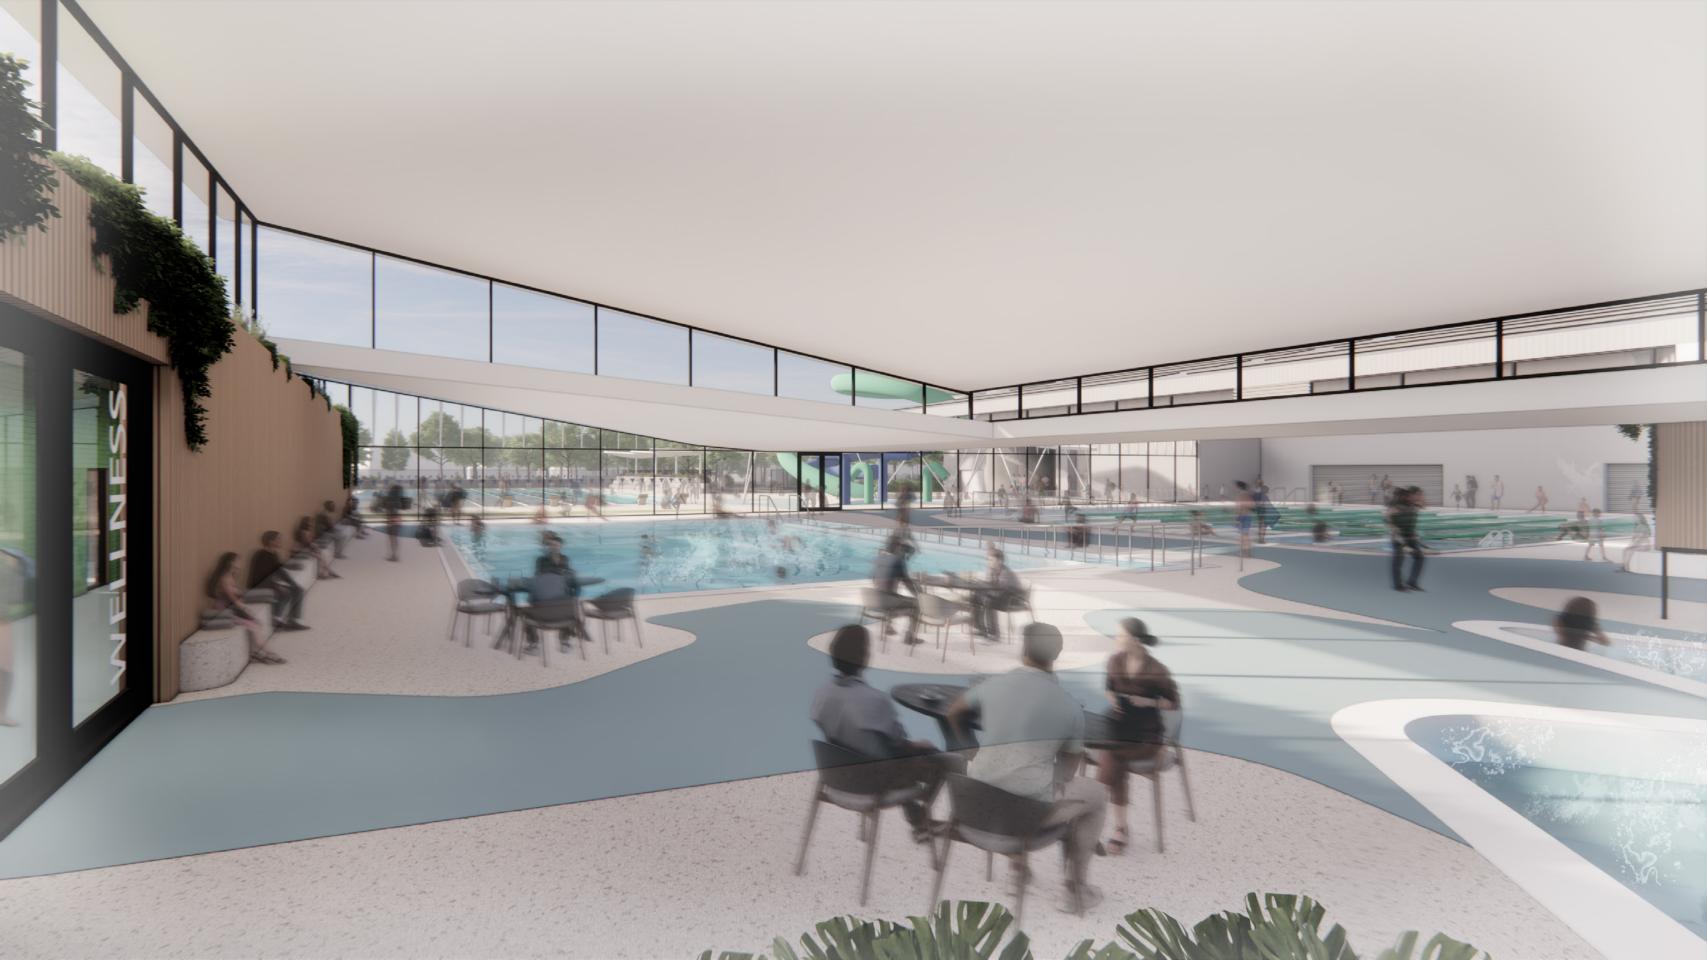

## NEW LANDSCAPE AND VIEWS TO RIVULET

Activities located within the development will expand services that encourage social engagement, wellbeing, fitness, competitions, play, pool leisure while also providing a place to meet. The proposed buildings focus on bringing the outdoors in and will be informed by the original memorial purpose through heightening a sense of reflection and acknowledging therapeutic power of water (for healing and wellbeing). Its memorial presence invites both an introverted and monumental approach. From the perspective of the active participant, it places the swimmer, families, social and playful encounters and fitness gurus at the forefront.

The new Glenorchy Wall Memorial Pool will be shaped by the local community and its unique natural environment. The local community will feel it's their place - they belong.

and the second

in the and the second