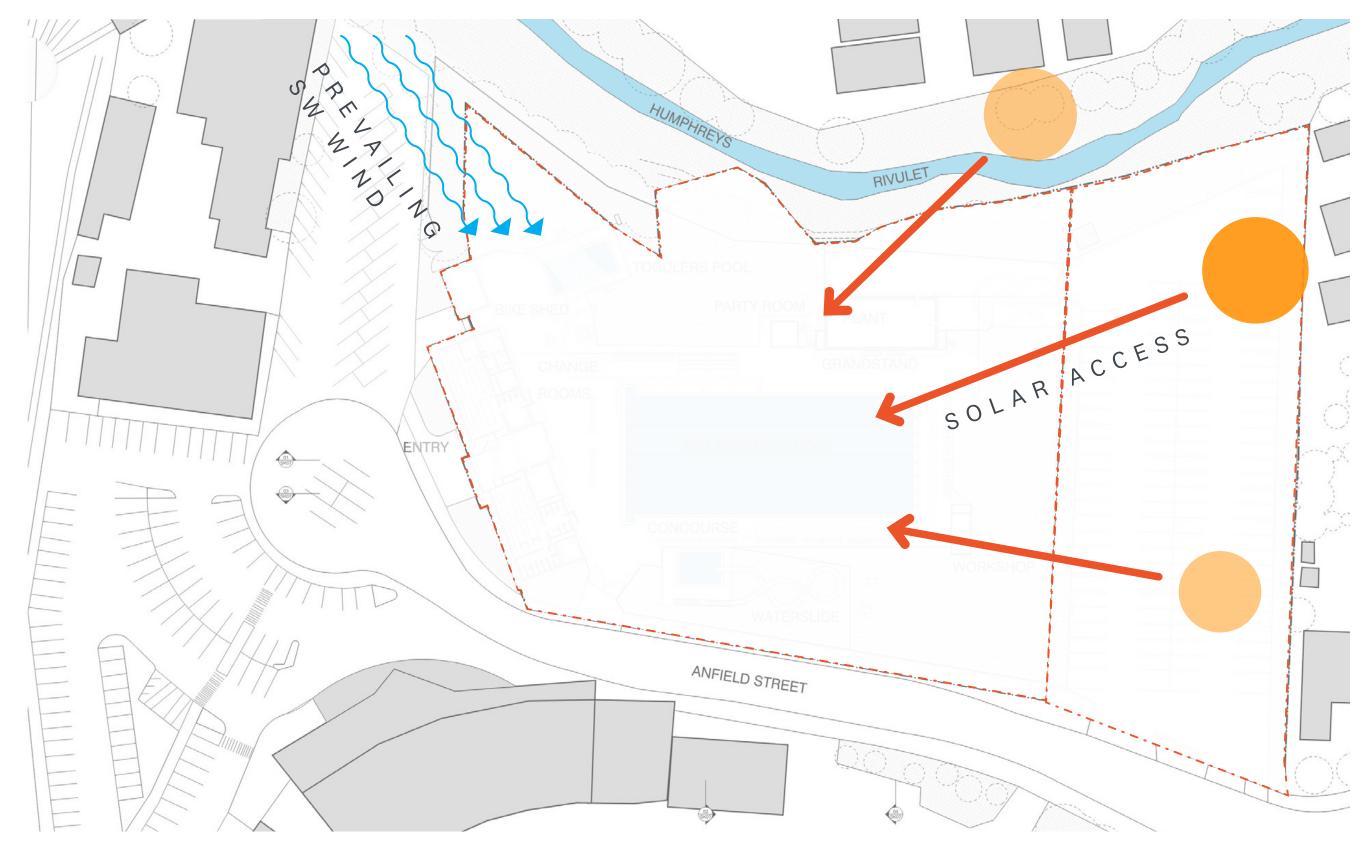

#### NEW LANDSCAPE AND VIEWS TO RIVULET

From an ecological point of view, porosity within and at the edges of the development will create connections with Humphreys Rivulet and amplify the important vistas that link the site to kunyani / Mt Wellington, timtumili minanya / the River Derwent through to Mt Direction, generating a unique identity, unlike any other place in the world.