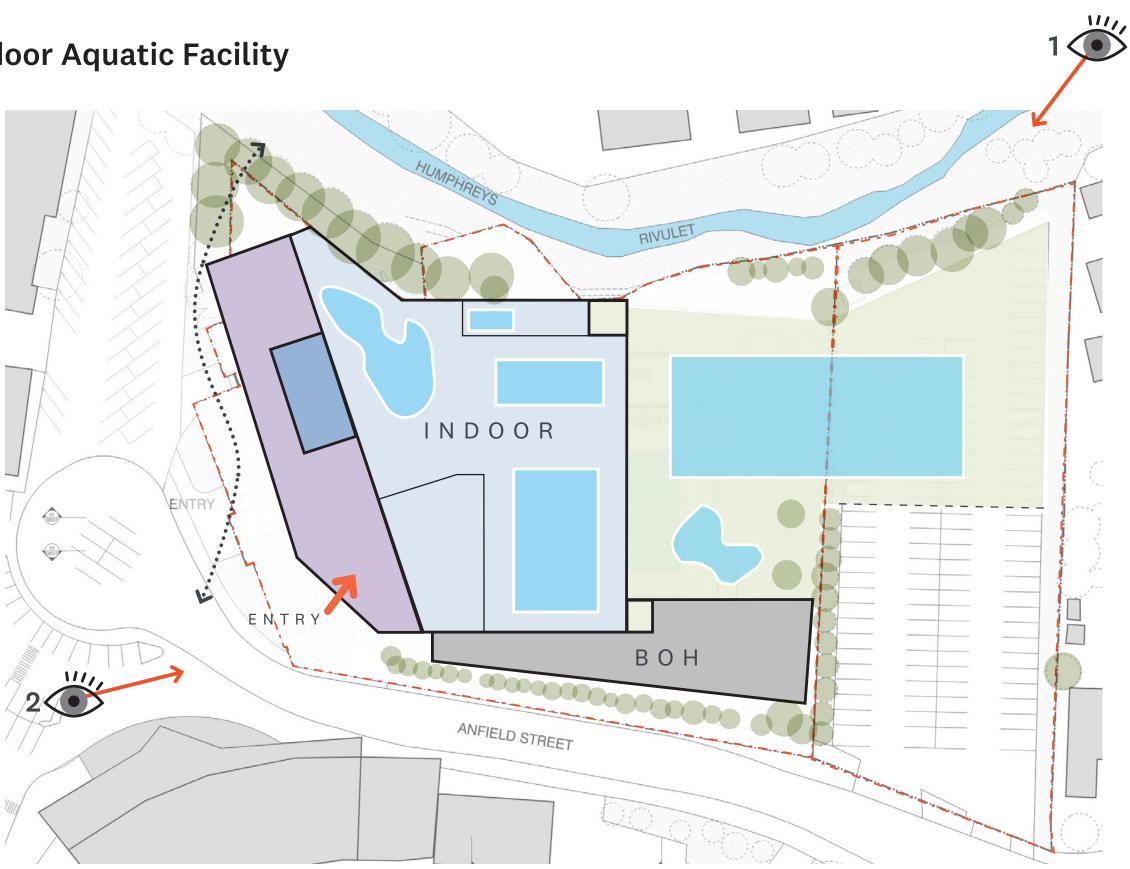

### **Option 4 - Larger Outdoor and Indoor Aquatic Facility** Planning Diagram

1. AERIAL VIEW - NORTH

2. STREET VIEW - SOUTH

**Planning and Design** 

- ① Outdoor 50-metre Pool
- 2 Indoor 25-metre Pool
- 3 Leisure Pool
- 4 Learn to Swim Pool
- (5) Spa
- 6 Sauna
- ⑦ Steam Room
- 8 Outdoor Splashpad
- Outdoor Leisure & Slide
- 1 Outdoor Change & Showers
- 1 Multi-Purpose Room
- 12 Foyer & Circulation
- 13 Reception
- (14) Administration
- (15) Staff Room & Kitchenette
- 16 Store
- 17) Cafe Kitchen
- 18 Cafe
- 19 Cafe Seating
- O Creche / Commercial
- 2 Commercial Outdoor
- 2 To First Level Health Club
- 23 Retail
- 4 Public Amenities
- 5 Change Village
- 6 Building Services
- 27 Terraced Seating
- 8 Carparking
- Services Loading Bay
- 3 Bus Drop-Off Zone

- ① Outdoor 50-metre Pool
- 2 Indoor 25-metre Pool
- 3 Leisure Pool
- 4 Learn to Swim Pool
- (5) Spa
- 6 Sauna
- ⑦ Steam Room
- 8 Outdoor Splashpad
- Outdoor Leisure & Slide
- 1 Outdoor Change & Showers
- 1 Multi-Purpose Room
- 12 Foyer & Circulation
- 13 Reception
- (14) Administration
- (15) Staff Room & Kitchenette
- 16 Store 17 Cafe Kitchen
- 18 Cafe
- (19) Cafe Seating
- 20 Creche / Commercial
- 2 Commercial Outdoor
- 2 To First Level Health Club
- 23 Retail
- 4 Public Amenities
- 5 Change Village
- 6 Building Services
- 27) Terraced Seating
- 8 Carparking
- 29 Services Loading Bay
- 3 Bus Drop-Off Zone

- 1 Outdoor 50-metre Pool
- 2 Indoor 25-metre Pool
- 3 Leisure Pool
- 4 Learn to Swim Pool
- (5) Spa
- 6 Sauna
- (7) Steam Room
- 8 Outdoor Splashpad
- Outdoor Leisure & Slide
- 1 Outdoor Change & Showers
- 1 Multi-Purpose Room
- 12 Foyer & Circulation
- 13 Reception
- (14) Administration
- (15) Staff Room & Kitchenette
- 16 Store
- 17) Cafe Kitchen
- 18 Cafe
- 19 Cafe Seating
- O Creche / Commercial
- 21 Commercial Outdoor
- 2 To First Level Health Club
- 23 Retail
- 4 Public Amenities
- 5 Change Village
- 6 Building Services
- 27) Terraced Seating
- 8 Carparking
- Services Loading Bay
- 3 Bus Drop-Off Zone

- ① Outdoor 50-metre Pool
- 2 Indoor 25-metre Pool
- 3 Leisure Pool
- 4 Learn to Swim Pool
- (5) Spa
- 6 Sauna
- ⑦ Steam Room
- 8 Outdoor Splashpad
- Outdoor Leisure & Slide
- 1 Outdoor Change & Showers
- 1 Multi-Purpose Room
- 12 Foyer & Circulation
- 13 Reception
- (14) Administration
- (15) Staff Room & Kitchenette
- 16 Store
- 17) Cafe Kitchen
- 18 Cafe
- 19 Cafe Seating
- O Creche / Commercial
- 2 Commercial Outdoor
- 2 To First Level Health Club
- 23 Retail
- 4 Public Amenities
- 5 Change Village
- 6 Building Services
- 27 Terraced Seating
- 8 Carparking
- Services Loading Bay
- 3 Bus Drop-Off Zone