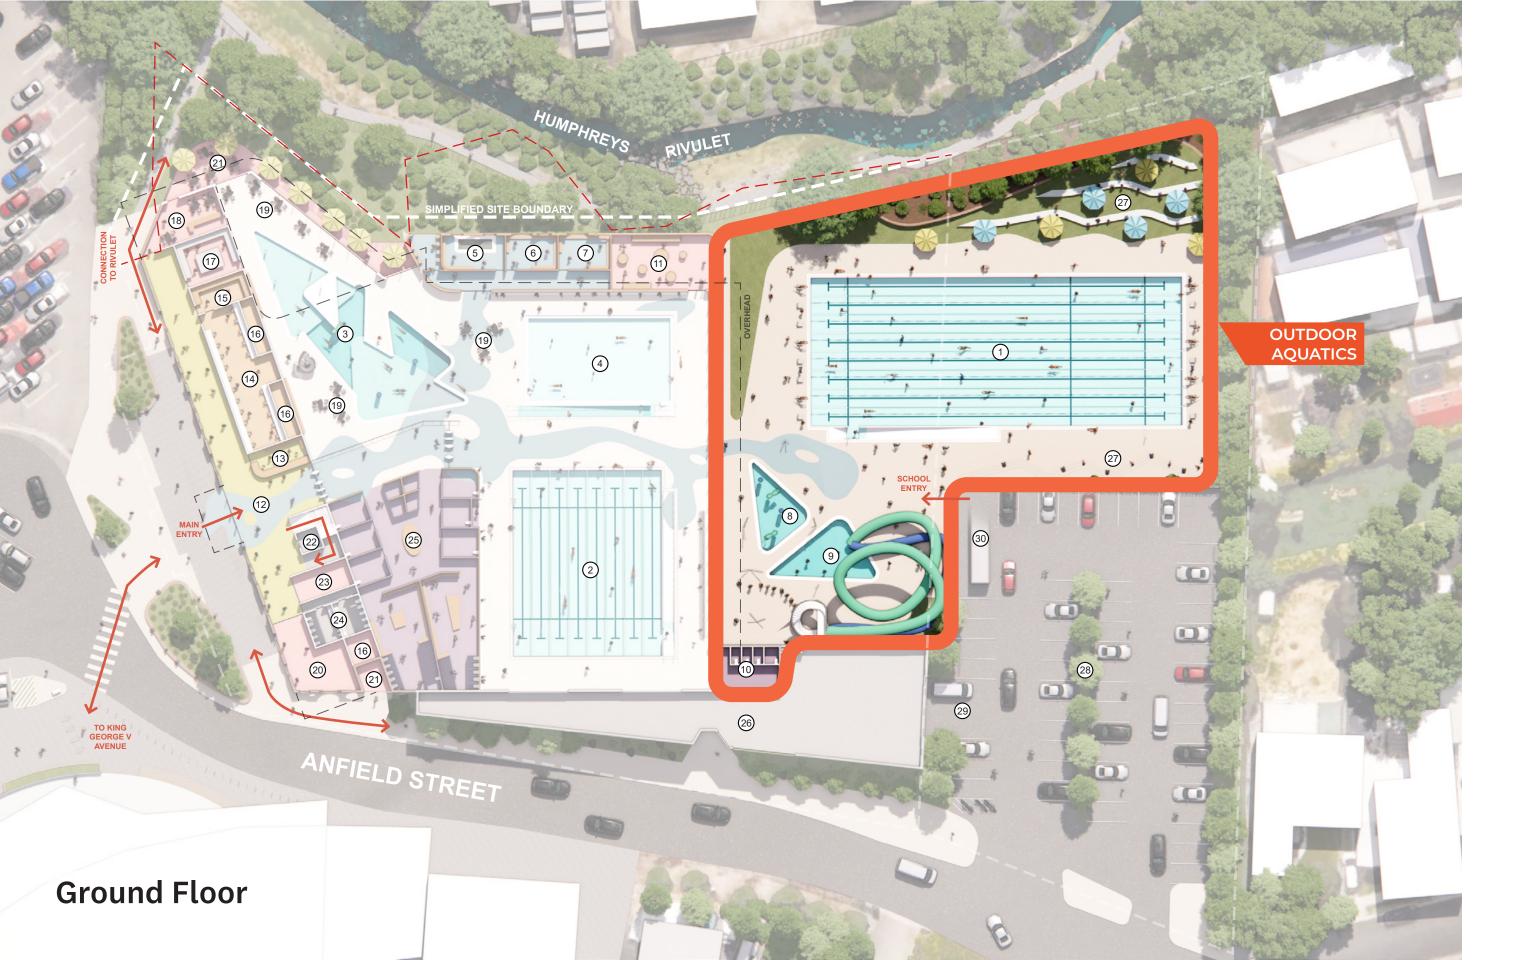

### **Option 4 - Larger Outdoor and Indoor Aquatic Facility** Planning Diagram

1. AERIAL VIEW - NORTH

2. STREET VIEW - SOUTH

**Planning and Design** 

- ① Outdoor 50-metre Pool
- 2 Indoor 25-metre Pool
- 3 Leisure Pool
- 4 Learn to Swim Pool
- (5) Spa
- 6 Sauna
- ⑦ Steam Room
- 8 Outdoor Splashpad
- Outdoor Leisure & Slide
- 1 Outdoor Change & Showers
- 1 Multi-Purpose Room
- 12 Foyer & Circulation
- 13 Reception
- (14) Administration
- (15) Staff Room & Kitchenette
- 16 Store
- 17) Cafe Kitchen
- 18 Cafe
- 19 Cafe Seating
- O Creche / Commercial
- 2 Commercial Outdoor
- 2 To First Level Health Club
- 23 Retail
- 4 Public Amenities
- 5 Change Village
- 6 Building Services
- 27 Terraced Seating
- 8 Carparking
- Services Loading Bay
- 3 Bus Drop-Off Zone

- 1 Outdoor 50-metre Pool
- 2 Indoor 25-metre Pool
- 3 Leisure Pool
- 4 Learn to Swim Pool
- (5) Spa
- 6 Sauna
- ⑦ Steam Room
- 8 Outdoor Splashpad
- Outdoor Leisure & Slide
- 1 Outdoor Change & Showers
- 1 Multi-Purpose Room
- 12 Foyer & Circulation
- 13 Reception
- (14) Administration
- (15) Staff Room & Kitchenette
- 16 Store
- T Cafe Kitchen
- 18 Cafe
- 19 Cafe Seating
- O Creche / Commercial
- 2 Commercial Outdoor
- 2 To First Level Health Club
- 23 Retail
- 4 Public Amenities
- 5 Change Village
- 6 Building Services
- 27) Terraced Seating
- 8 Carparking
- Services Loading Bay
- 3 Bus Drop-Off Zone

- ① Outdoor 50-metre Pool
- 2 Indoor 25-metre Pool
- 3 Leisure Pool
- 4 Learn to Swim Pool
- (5) Spa
- 6 Sauna
- ⑦ Steam Room
- 8 Outdoor Splashpad
- Outdoor Leisure & Slide
- 1 Outdoor Change & Showers
- 1 Multi-Purpose Room
- 12 Foyer & Circulation
- 13 Reception
- (14) Administration
- (15) Staff Room & Kitchenette
- 16 Store 17 Cafe Kitchen
- 18 Cafe
- (19) Cafe Seating
- 20 Creche / Commercial
- 2 Commercial Outdoor
- 2 To First Level Health Club
- 23 Retail
- 4 Public Amenities
- 5 Change Village
- 6 Building Services
- 27) Terraced Seating
- 8 Carparking
- 29 Services Loading Bay
- 3 Bus Drop-Off Zone

- 1 Outdoor 50-metre Pool
- 2 Indoor 25-metre Pool
- 3 Leisure Pool
- 4 Learn to Swim Pool
- (5) Spa
- 6 Sauna
- (7) Steam Room
- 8 Outdoor Splashpad
- Outdoor Leisure & Slide
- 1 Outdoor Change & Showers
- 1 Multi-Purpose Room
- 12 Foyer & Circulation
- 13 Reception
- (14) Administration
- (15) Staff Room & Kitchenette
- 16 Store
- 17) Cafe Kitchen
- 18 Cafe
- 19 Cafe Seating
- O Creche / Commercial
- 21 Commercial Outdoor
- 2 To First Level Health Club
- 23 Retail
- 4 Public Amenities
- 5 Change Village
- 6 Building Services
- 27) Terraced Seating
- 8 Carparking
- Services Loading Bay
- 3 Bus Drop-Off Zone

- ① Outdoor 50-metre Pool
- 2 Indoor 25-metre Pool
- 3 Leisure Pool
- 4 Learn to Swim Pool
- (5) Spa
- 6 Sauna
- ⑦ Steam Room
- 8 Outdoor Splashpad
- Outdoor Leisure & Slide
- 1 Outdoor Change & Showers
- 1 Multi-Purpose Room
- 12 Foyer & Circulation
- 13 Reception
- (14) Administration
- (15) Staff Room & Kitchenette
- 16 Store
- 17) Cafe Kitchen
- 18 Cafe
- 19 Cafe Seating
- O Creche / Commercial
- 2 Commercial Outdoor
- 2 To First Level Health Club
- 23 Retail
- 4 Public Amenities
- 5 Change Village
- 6 Building Services
- 27 Terraced Seating
- 8 Carparking
- Services Loading Bay
- 3 Bus Drop-Off Zone