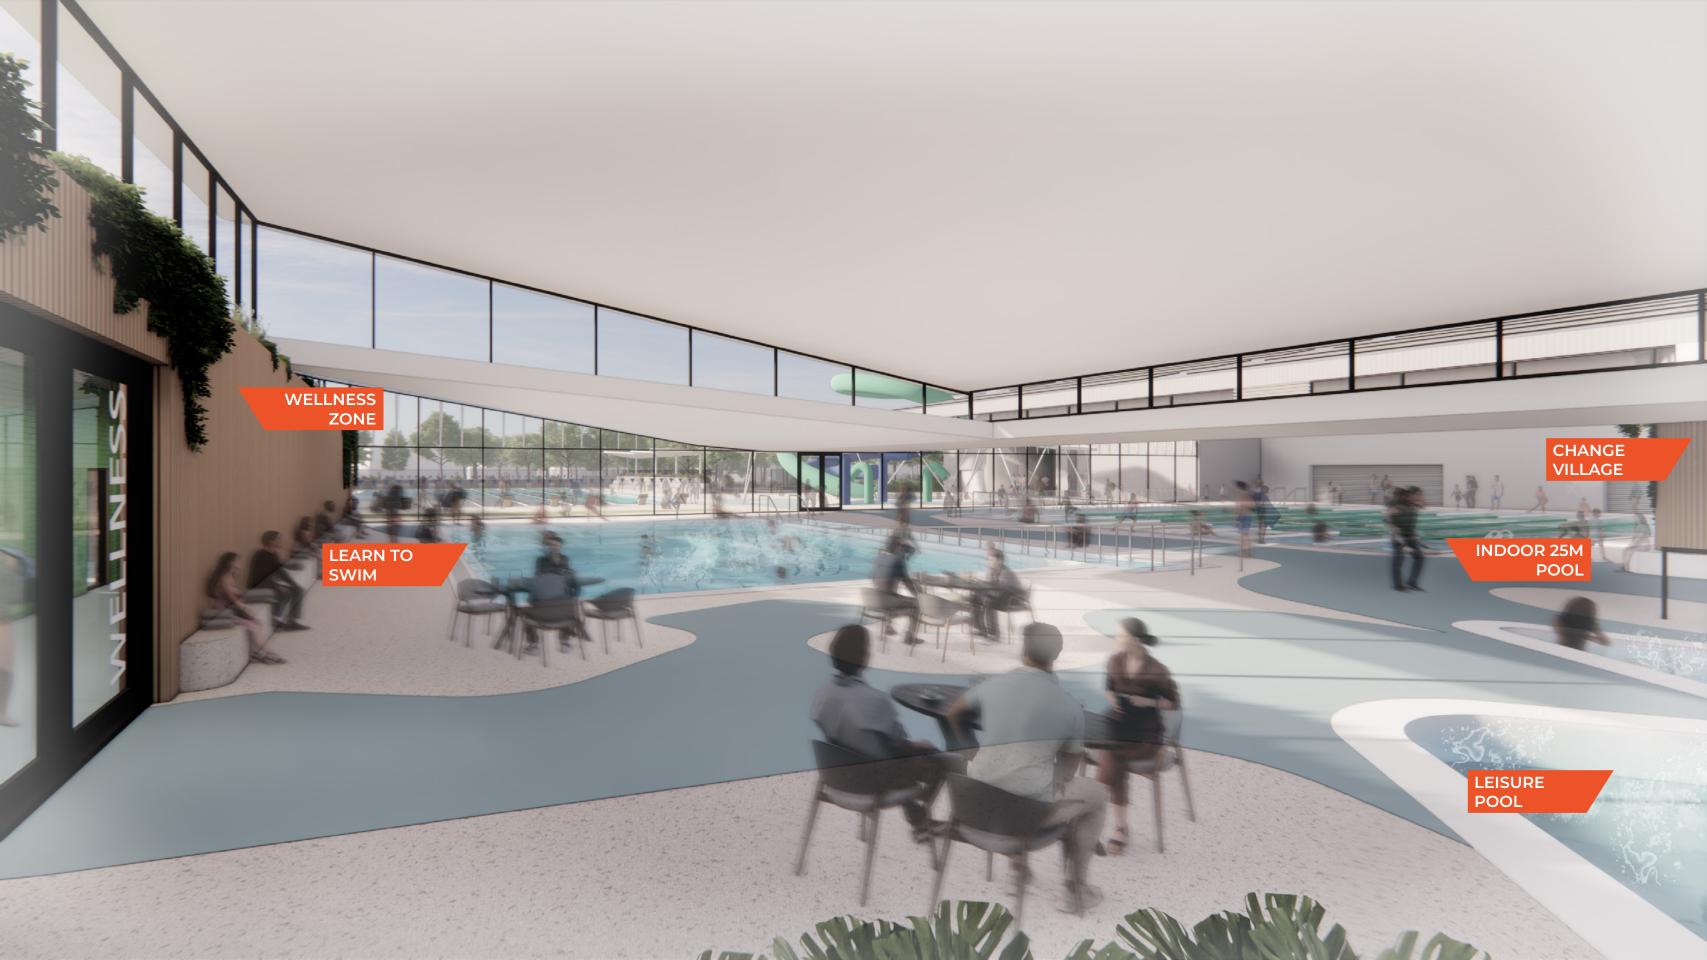

## NEW LANDSCAPE AND VIEWS TO RIVULET

Activities located within the development will expand services that encourage social engagement, wellbeing, fitness, competitions, play, pool leisure while also providing a place to meet. The proposed buildings focus on bringing the outdoors in and will be informed by the original memorial purpose through heightening a sense of reflection and acknowledging therapeutic power of water (for healing and wellbeing). Its memorial presence invites both an introverted and monumental approach. From the perspective of the active participant, it places the swimmer, families, social and playful encounters and fitness gurus at the forefront.

The new Glenorchy Wall Memorial Pool will be shaped by the local community and its unique natural environment. The local community will feel it's their place - they belong.

and the second

in the and the second