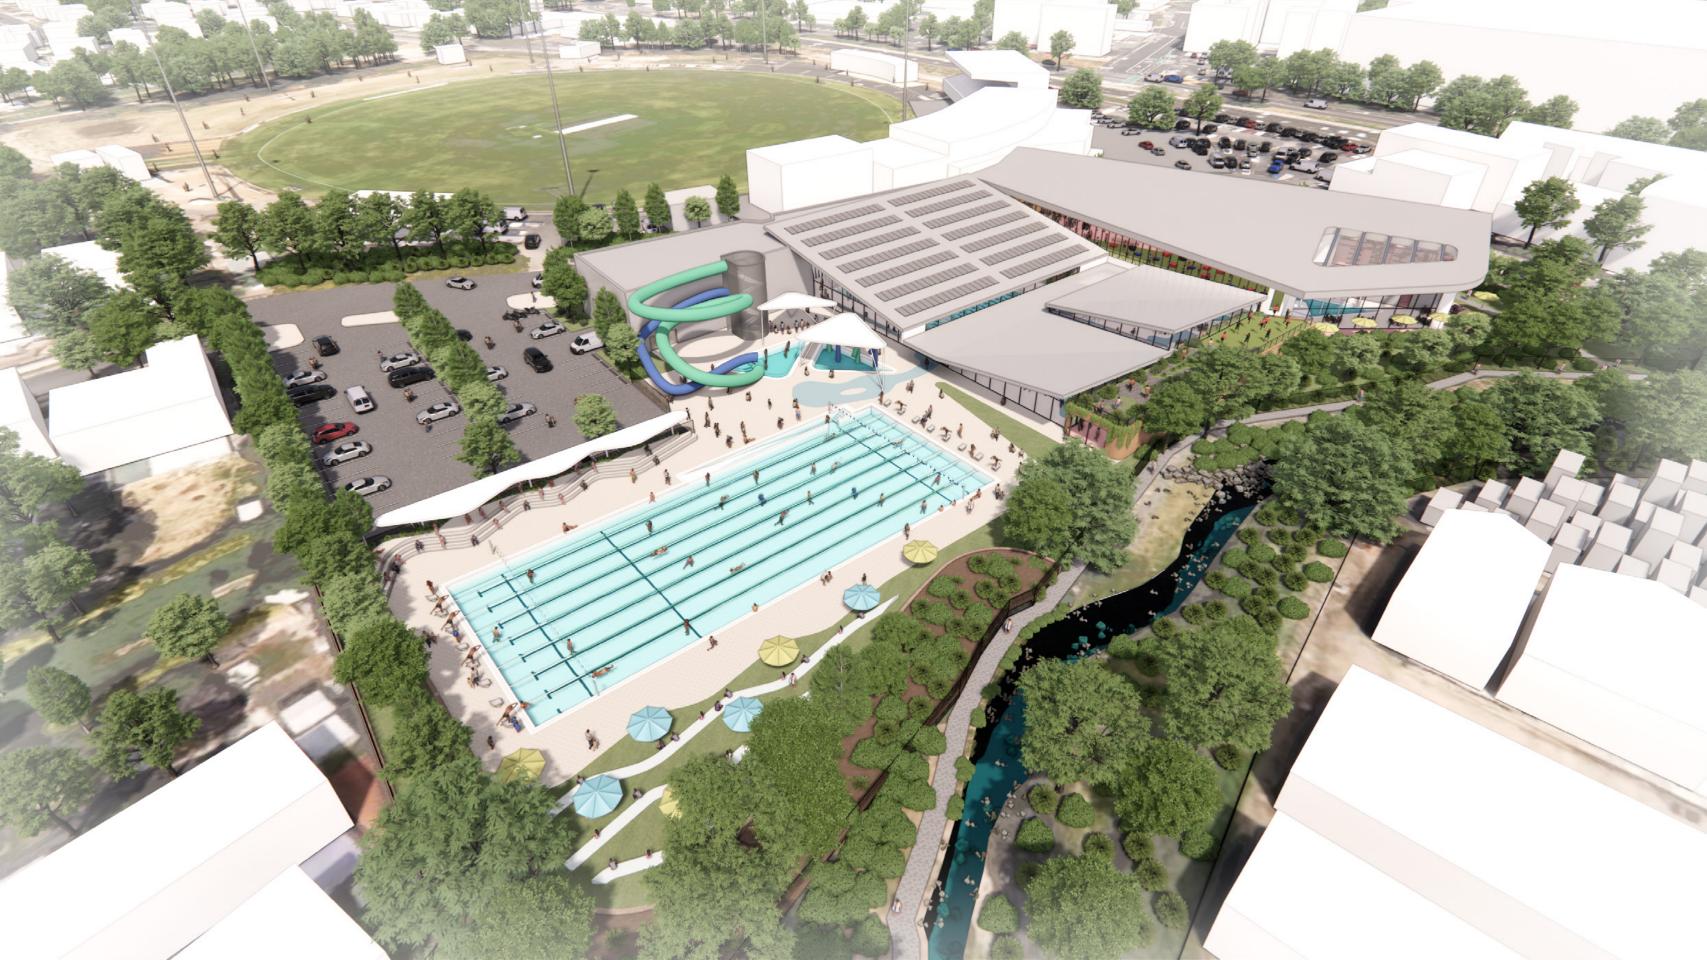

STRONG CONNECTION TO HUMPHREY'S RIVULET

The location of the pool directly adjacent Humphreys Rivulet is a reminder of the Country continuum that exists, connecting kunyani / Mt Wellington to timtumili minanya / River Derwent through waterways that flow from the Mountain to the River.

#### NEW LANDSCAPE AND VIEWS TO RIVULET

From an ecological point of view, porosity within and at the edges of the development will create connections with Humphreys Rivulet and amplify the important vistas that link the site to kunyani / Mt Wellington, timtumili minanya / the River Derwent through to Mt Direction, generating a unique identity, unlike any other place in the world.