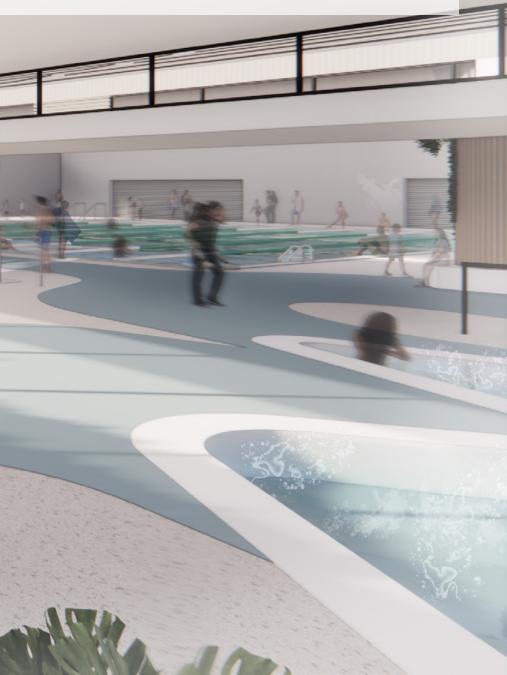

# Option 4A - Larger Outdoor and Indoor Aquatic Facility with Health Club

Brief

| OUTDOOR AQUATICS   | 3,840 M $^2$        |
|--------------------|---------------------|
| INDOOR AQUATICS    | 3,190 M $^2$        |
| AQUATIC OPERATIONS | 185 M <sup>2</sup>  |
| HEALTH AND FITNESS | 1,595 M $^{2}$      |
| GENERAL            | 900M <sup>2</sup>   |
| BACK-OF-HOUSE      | 1,310 M $^{2}$      |
| ΤΟΤΑΙ              |                     |
|                    | 9,365M <sup>2</sup> |

### **Option 4 - Larger Outdoor and Indoor Aquatic Facility** Planning Diagram

1. AERIAL VIEW - NORTH

2. STREET VIEW - SOUTH

**Planning and Design** 

- ① Outdoor 50-metre Pool
- 2 Indoor 25-metre Pool
- 3 Leisure Pool
- 4 Learn to Swim Pool
- (5) Spa
- 6 Sauna
- ⑦ Steam Room
- 8 Outdoor Splashpad
- Outdoor Leisure & Slide
- 1 Outdoor Change & Showers
- 1 Multi-Purpose Room
- 12 Foyer & Circulation
- 13 Reception
- (14) Administration
- (15) Staff Room & Kitchenette
- 16 Store
- 17) Cafe Kitchen
- 18 Cafe
- 19 Cafe Seating
- O Creche / Commercial
- 2 Commercial Outdoor
- 2 To First Level Health Club
- 23 Retail
- 4 Public Amenities
- 5 Change Village
- 6 Building Services
- 27 Terraced Seating
- 8 Carparking
- Services Loading Bay
- 3 Bus Drop-Off Zone