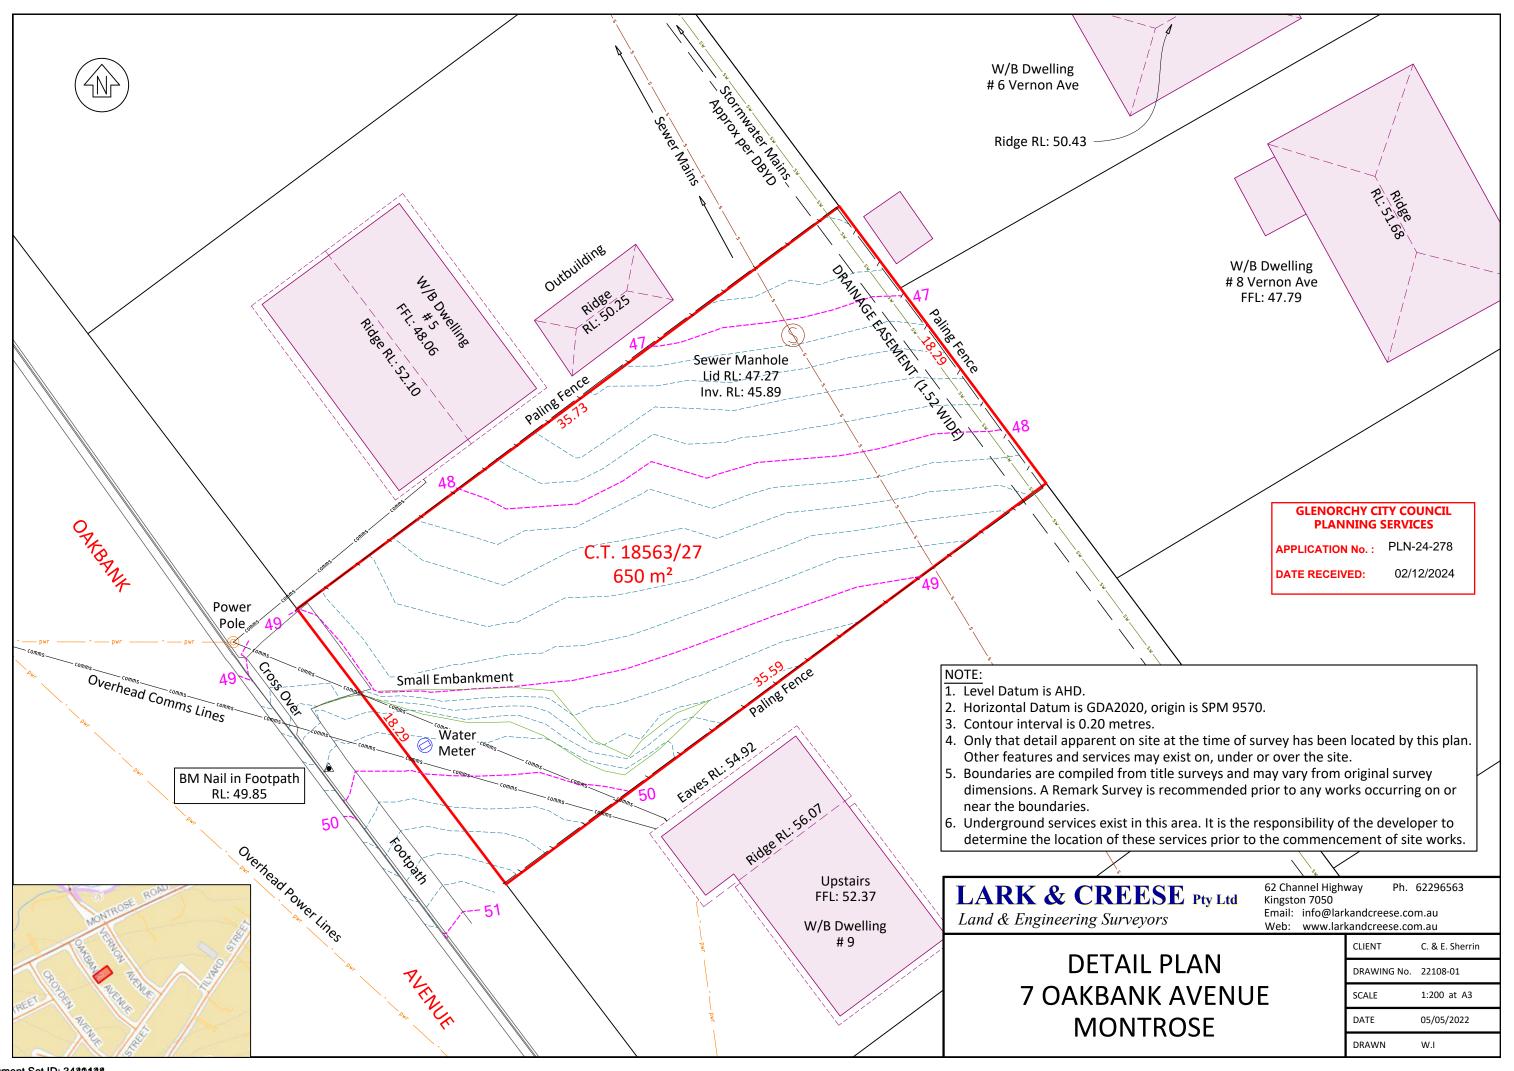

## **DEVELOPMENT APPLICATION**

**APPLICATION NUMBER:** PLN-24-278

**PROPOSED DEVELOPMENT:** Retaining Walls (Residential)

**LOCATION:** 7 Oakbank Avenue Montrose

APPLICANT: Urban Space Designers

**ADVERTISING START DATE:** 11/12/2024