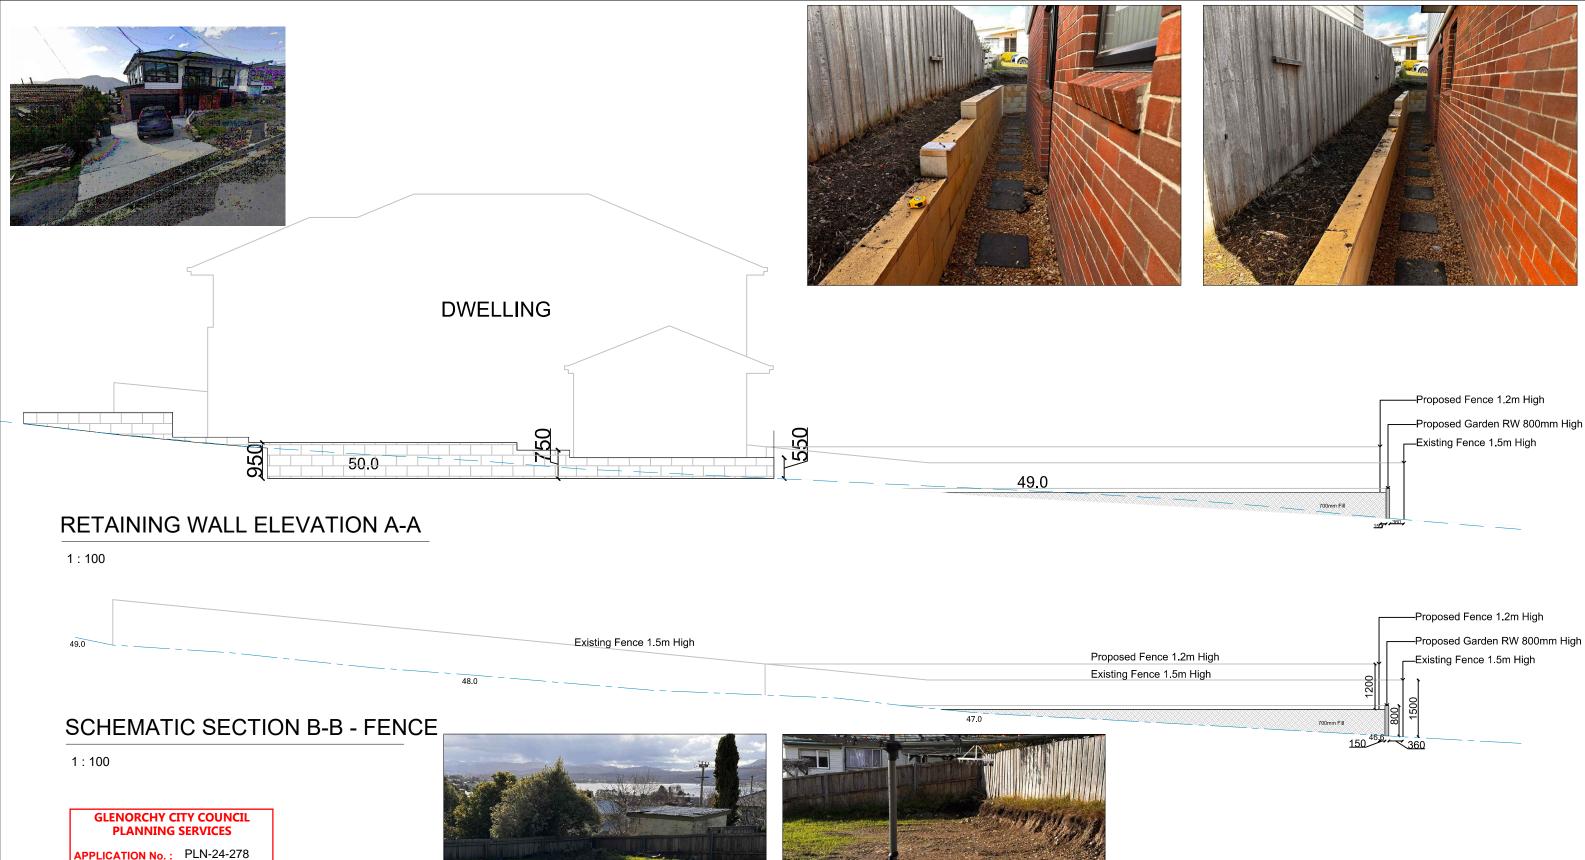

specifications and schedules.

SITE ELEVATIONS Drawn: GK Date: 01/08/2024 Scale: 1:100 70B/GLEN/ ARCH/06052022 A002 R2

Document Set ID: 3489428 Version: 2, Version Date: 06/12/2024