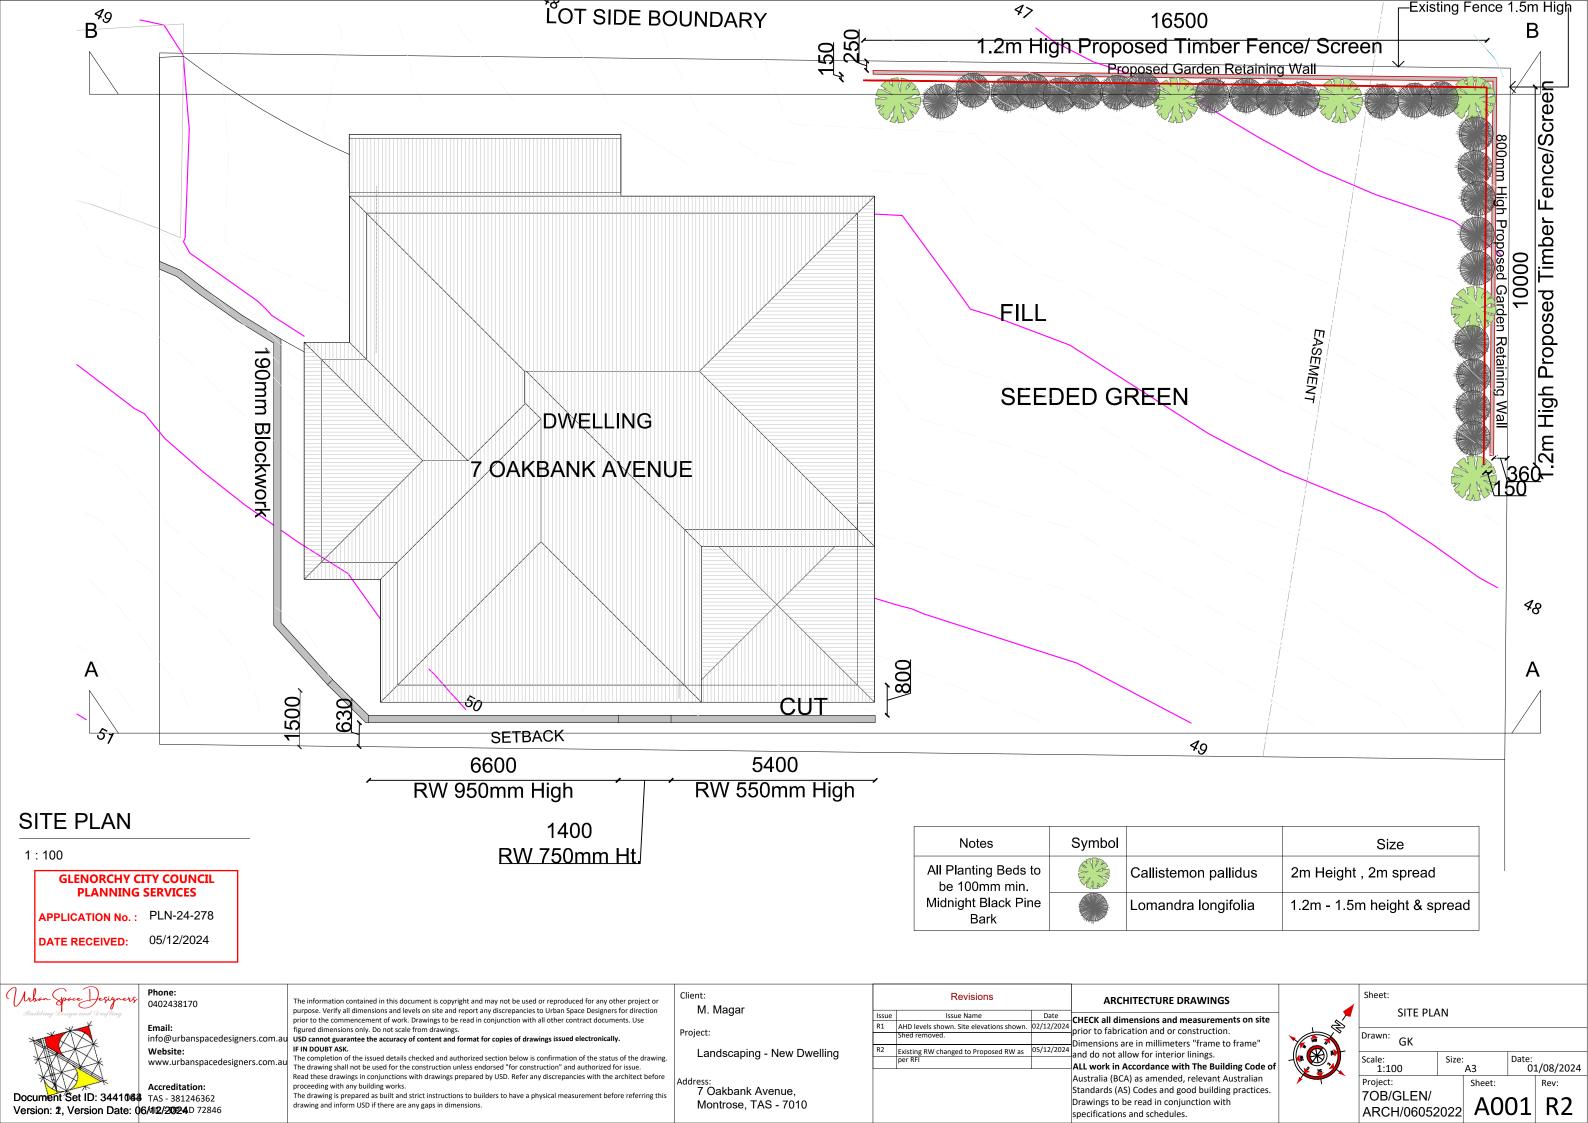

## **DEVELOPMENT APPLICATION**

**APPLICATION NUMBER:** PLN-24-278

**PROPOSED DEVELOPMENT:** Retaining Walls (Residential)

**LOCATION:** 7 Oakbank Avenue Montrose

APPLICANT: Urban Space Designers

**ADVERTISING START DATE:** 11/12/2024

ddress:
7 Oakbank Avenue, Montrose, TAS - 7010

|       | Revisions                             |             | ARCHITECTURE DRAWINGS                             |
|-------|---------------------------------------|-------------|---------------------------------------------------|
| Issue | Issue Name                            | Date        | CHECK all dimensions and measurements on site     |
| R1    |                                       | 102/12/2024 | prior to fabrication and or construction.         |
|       | Shed removed.                         |             | Dimensions are in millimeters "frame to frame"    |
| R2    | Existing NW changes to Froposes NW as | DE /12/2024 | and do not allow for interior linings.            |
|       | per RFI                               |             | ALL work in Accordance with The Building Code of  |
|       |                                       |             | Australia (BCA) as amended, relevant Australian   |
|       |                                       |             | Standards (AS) Codes and good building practices. |
|       |                                       |             | Drawings to be read in conjunction with           |