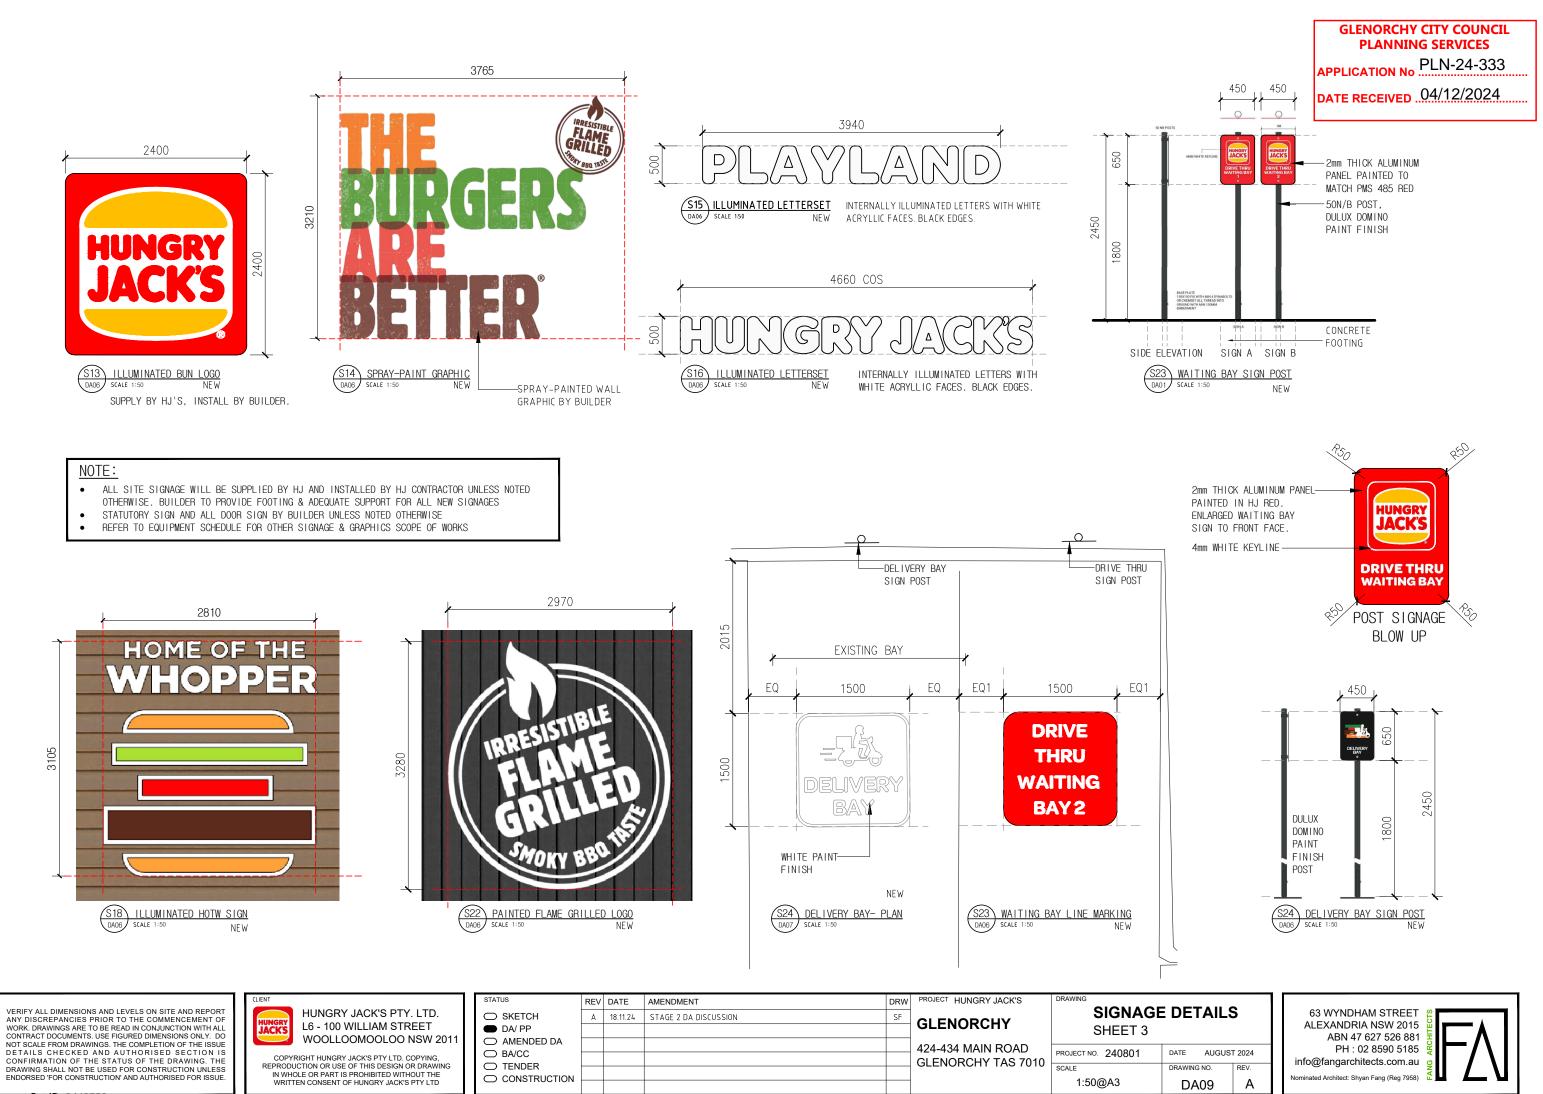

Version: 2, Version Date: 08/12/2024

**GLENORCHY CITY COUNCIL PLANNING SERVICES** APPLICATION No. PLN-24-333 04/12/2024 DATE RECEIVED

Version: 2, Version Date: 08/12/2024

| SIGNAGE LEGEND<br>REFER TO DA09-DA10 FOR SIGNAGE DETAILS |
|----------------------------------------------------------|
| RETAINED EXISTING SIGNS                                  |
| S01 - PYLON SIGN                                         |
| S02 - BANNER SIGN                                        |
| S03 - ILLUMINATED DIRECTIONAL SIGN                       |
| S04 - TRAFFIC SIGNS                                      |
| S05 - WAITING BAY SIGN                                   |
| S06 - PEDESTRIAN CROSSING SIGN                           |
| S07 - GANTRY HEIGHT BAR                                  |
| S08 - DT PREVIEW MENUBOARD                               |
| S09 - DT MENUBOARD & SPEAKER                             |
| PLN-23-253 APPROVED SIGN                                 |
| S10 - DT WINDOW SIGN                                     |
| S11 - DT LANE GRAPHIC                                    |
| S19 - ILLUMINATED RED BAND                               |
| S20 - BICYCLE PARKING SIGN                               |
| S21- NEW WAITING BAY LINEMARKING                         |
|                                                          |
| S12 - 6.5m HIGH MONOLITH PYLON SIGN                      |
| S13 - 2.4m ILLUMINATED SQUARE BUN LOGO                   |
| S14 - TBAB PAINTED SIGN                                  |
| S15 - ILLUMINATED PLAYLAND LETTERSET                     |
| S16 - ILLUMINATED HJ LETTERSET (500mm HIGH)              |
| S17 - DT WINDOW 3 SIGN 'WAITING BAY'                     |
| S18 - ILLUMINATED HOTW/ BURGER STRIP SIGN                |
| S22 - FLAME GRILLED MASK & PAINTED GRAPHIC               |
| S23 - WAITING BAY SIGNPOST                               |
| S24 - DELIVERY BAY SIGN POST                             |
| & GROUNDMARKING                                          |
|                                                          |

ALL SITE SIGNAGE WILL BE SUPPLIED BY HJ AND INSTALLED BY HJ CONTRACTOR UNLESS NOTED

OTHERWISE. BUILDER TO PROVIDE FOOTING & ADEQUATE SUPPORT FOR ALL NEW SIGNAGES

STATUTORY SIGN AND ALL DOOR SIGN BY BUILDER UNLESS NOTED OTHERWISE REFER TO EQUIPMENT SCHEDULE FOR OTHER SIGNAGE & GRAPHICS SCOPE OF WORKS

## NOTE:

- ALL SITE SIGNAGE WILL BE SUPPLIED BY HJ AND INSTALLED BY HJ CONTRACTOR UNLESS NOTED OTHERWISE. BUILDER TO PROVIDE FOOTING & ADEQUATE SUPPORT FOR ALL NEW SIGNAGES
- STATUTORY SIGN AND ALL DOOR SIGN BY BUILDER UNLESS NOTED OTHERWISE
- REFER TO EQUIPMENT SCHEDULE FOR OTHER SIGNAGE & GRAPHICS SCOPE OF WORKS