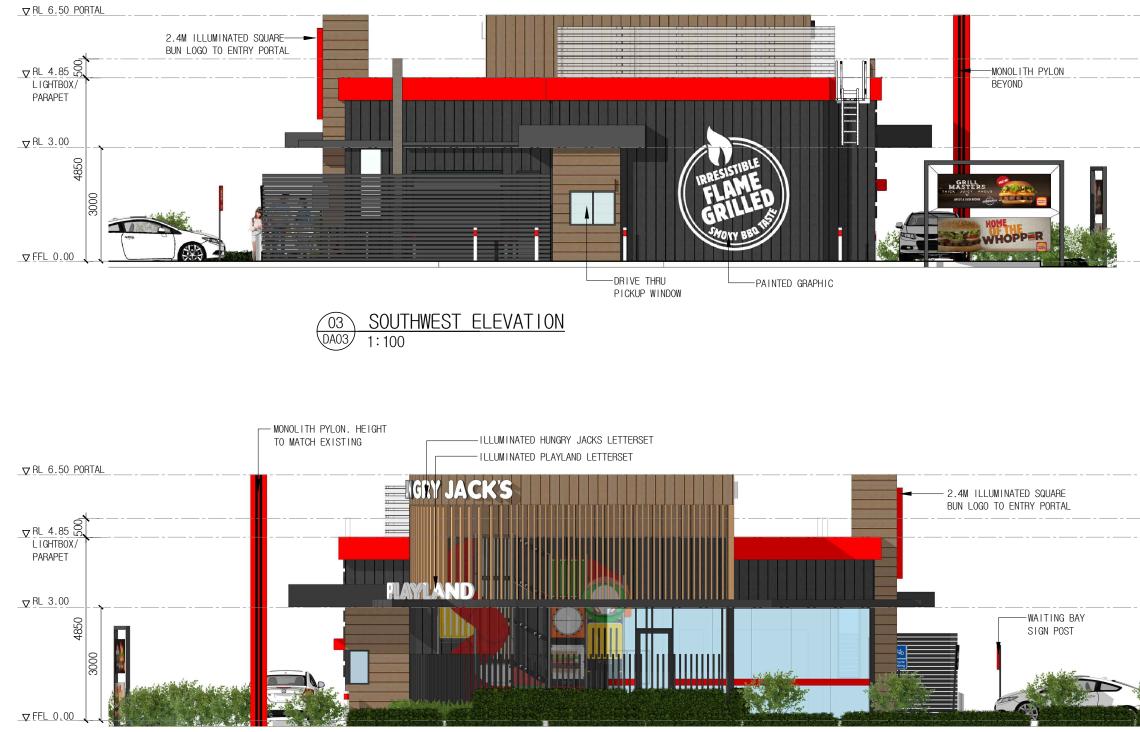

Version: 2, Version Date: 08/12/2024

DA03

1:100

DT WINDOW SIGN-

STATUS AMENDMENT PROJECT HUNGRY JACK'S RAWING REV DATE DRW VERIFY ALL DIMENSIONS AND LEVELS ON SITE AND REPORT ANY DISCREPANCIES PRIOR TO THE COMMENCEMENT OF WORK. DRAWINGS ARE TO BE READ IN CONJUNCTION WITH ALL CONTRACT DOCUMENTS. USE FIGURED DIMENSIONS ONLY. DO NOT SCALE FROM DRAWINGS. THE COMPLETION OF THE ISSUE DETAILS CHECKED AND AUTHORISED SECTION IS CONFIRMATION OF THE STATUS OF THE DRAWING. THE DRAWING SHALL NOT BE USED FOR CONSTRUCTION UNLESS ENDORSED FOR CONSTRUCTION' AND AUTHORISED FOR ISSUE. HUNGRY JACK'S PTY. LTD. O SKETCH **SOUTHWEST & NORTHEAST** A 18.11.24 STAGE 2 DA DISCUSSION SF GLENORCHY L6 - 100 WILLIAM STREET JACK DA/ PP **ELEVATIONS** WOOLLOOMOOLOO NSW 201 O AMENDED DA 424-434 MAIN ROAD PROJECT NO. 240801 O BA/CC COPYRIGHT HUNGRY JACK'S PTY LTD. COPYING GLENORCHY TAS 7010 REPRODUCTION OR USE OF THIS DESIGN OR DRAWING IN WHOLE OR PART IS PROHIBITED WITHOUT THE WRITTEN CONSENT OF HUNGRY JACK'S PTY LTD SCALE 1:100@A3 Document Set ID: 3440696