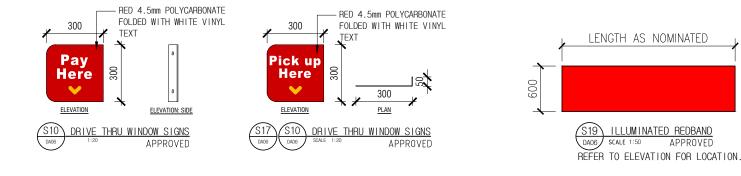

Version: 2, Version Date: 08/12/2024

**GLENORCHY CITY COUNCIL PLANNING SERVICES** APPLICATION No. PLN-24-333 04/12/2024 DATE RECEIVED

Version: 2, Version Date: 08/12/2024

| SIGNAGE LEGEND<br>REFER TO DA09-DA10 FOR SIGNAGE DETAILS |
|----------------------------------------------------------|
| RETAINED EXISTING SIGNS                                  |
| S01 - PYLON SIGN                                         |
| S02 - BANNER SIGN                                        |
| S03 - ILLUMINATED DIRECTIONAL SIGN                       |
| S04 - TRAFFIC SIGNS                                      |
| S05 - WAITING BAY SIGN                                   |
| S06 - PEDESTRIAN CROSSING SIGN                           |
| S07 - GANTRY HEIGHT BAR                                  |
| S08 - DT PREVIEW MENUBOARD                               |
| S09 - DT MENUBOARD & SPEAKER                             |
| PLN-23-253 APPROVED SIGN                                 |
| S10 - DT WINDOW SIGN                                     |
| S11 - DT LANE GRAPHIC                                    |
| S19 - ILLUMINATED RED BAND                               |
| S20 - BICYCLE PARKING SIGN                               |
| S21- NEW WAITING BAY LINEMARKING                         |
|                                                          |
| S12 - 6.5m HIGH MONOLITH PYLON SIGN                      |
| S13 - 2.4m ILLUMINATED SQUARE BUN LOGO                   |
| S14 - TBAB PAINTED SIGN                                  |
| S15 - ILLUMINATED PLAYLAND LETTERSET                     |
| S16 - ILLUMINATED HJ LETTERSET (500mm HIGH)              |
| S17 - DT WINDOW 3 SIGN 'WAITING BAY'                     |
| S18 - ILLUMINATED HOTW/ BURGER STRIP SIGN                |
| S22 - FLAME GRILLED MASK & PAINTED GRAPHIC               |
| S23 - WAITING BAY SIGNPOST                               |
| S24 - DELIVERY BAY SIGN POST                             |
| & GROUNDMARKING                                          |
|                                                          |