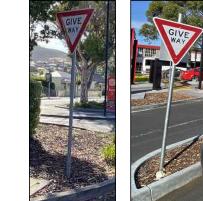

- 1. DRIVE THRU LANE LEVEL TO MATCH INTERNAL FLOOR LEVEL AT SERVICE WINDOWS
- 2. STREET SIGN AND TELCO PIT ON SITE ENTRY TO BE REPLACED/RELOCATED

| SITE PLAN        | 63 WYNDHAM STREET<br>ALEXANDRIA NSW 2015<br>ABN 47 627 526 881 |
|------------------|----------------------------------------------------------------|
| DATE AUGUST 2024 | PH : 02 8590 5185 🛱 info@fangarchitects.com.au 🧕               |
| DRAWING NO. REV. | inio@rangarcintects.com.au                                     |
| DA02 A           | Nominated Architect: Shyan Fang (Reg 7958)                     |