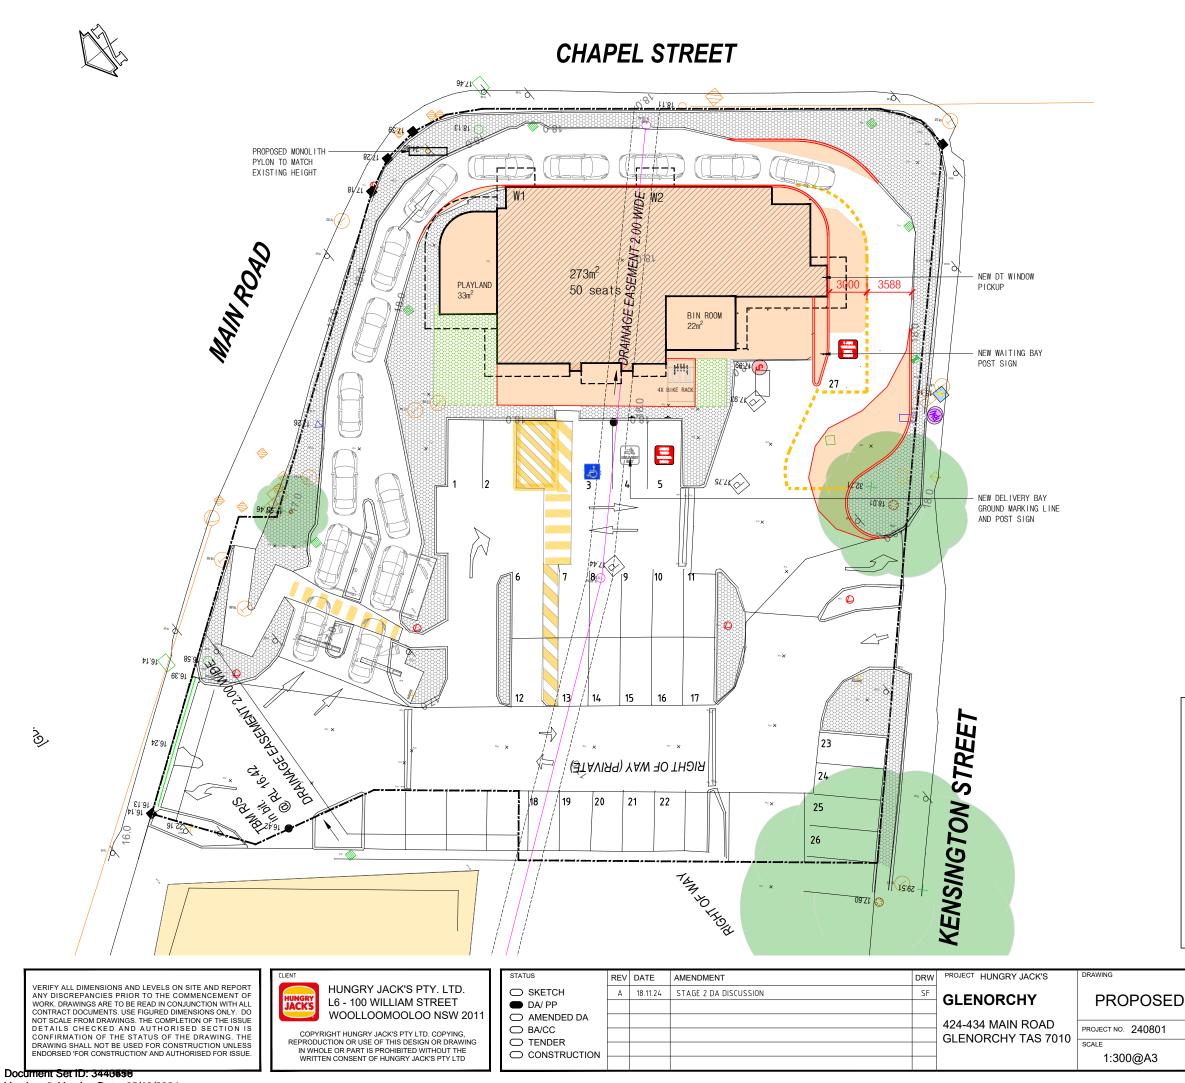

**HJs Building Area** measured from the internal face of external walls, exclude bin room and plant enclosure

EXTENT OF NEW LANDSCAPE AREA

EXTENT OF EXISTING LANDSCAPE AREA

NEW CONCRETE PAVEMENT WORKS

NOTES

- 1. DRIVE THRU LANE LEVEL TO MATCH INTERNAL FLOOR LEVEL AT SERVICE WINDOWS
- 2. STREET SIGN AND TELCO PIT ON SITE ENTRY TO BE REPLACED/RELOCATED

| SITE PLAN        | 63 WYNDHAM STREET<br>ALEXANDRIA NSW 2015<br>ABN 47 627 526 881 |
|------------------|----------------------------------------------------------------|
| DATE AUGUST 2024 | PH : 02 8590 5185 🛱 info@fangarchitects.com.au 🧕               |
| DRAWING NO. REV. | inio@rangarcintects.com.au                                     |
| DA02 A           | Nominated Architect: Shyan Fang (Reg 7958)                     |