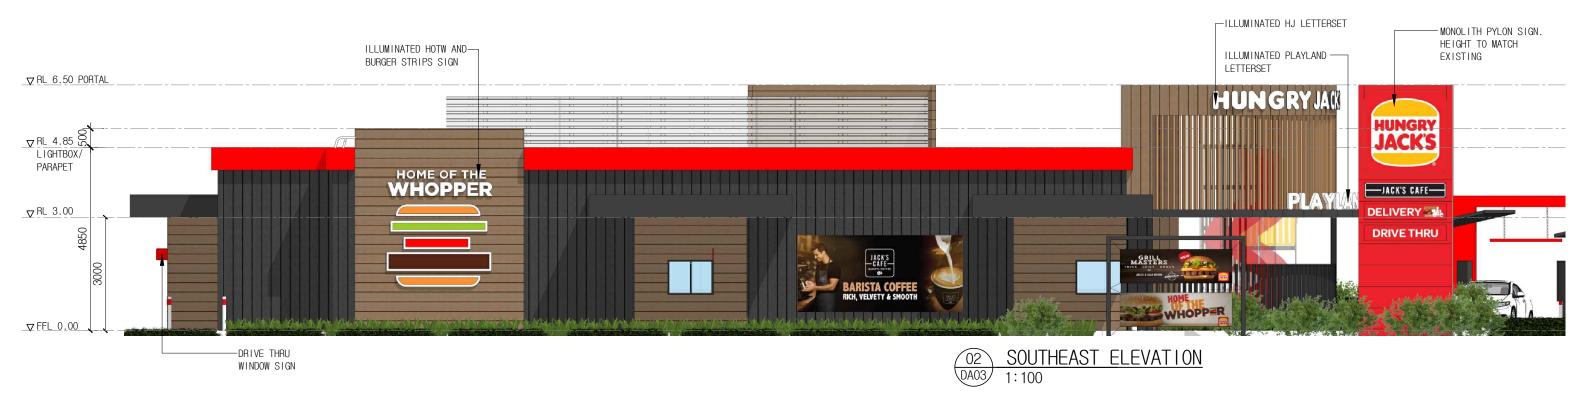

Version: 2, Version Date: 08/12/2024

DA03

1:100

DT WINDOW SIGN-

STATUS AMENDMENT PROJECT HUNGRY JACK'S RAWING REV DATE DRW VERIFY ALL DIMENSIONS AND LEVELS ON SITE AND REPORT ANY DISCREPANCIES PRIOR TO THE COMMENCEMENT OF WORK. DRAWINGS ARE TO BE READ IN CONJUNCTION WITH ALL CONTRACT DOCUMENTS. USE FIGURED DIMENSIONS ONLY. DO NOT SCALE FROM DRAWINGS. THE COMPLETION OF THE ISSUE DETAILS CHECKED AND AUTHORISED SECTION IS CONFIRMATION OF THE STATUS OF THE DRAWING. THE DRAWING SHALL NOT BE USED FOR CONSTRUCTION UNLESS ENDORSED FOR CONSTRUCTION' AND AUTHORISED FOR ISSUE. HUNGRY JACK'S PTY. LTD. O SKETCH **SOUTHWEST & NORTHEAST** A 18.11.24 STAGE 2 DA DISCUSSION SF GLENORCHY L6 - 100 WILLIAM STREET JACK DA/ PP **ELEVATIONS** WOOLLOOMOOLOO NSW 201 O AMENDED DA 424-434 MAIN ROAD PROJECT NO. 240801 O BA/CC COPYRIGHT HUNGRY JACK'S PTY LTD. COPYING GLENORCHY TAS 7010 REPRODUCTION OR USE OF THIS DESIGN OR DRAWING IN WHOLE OR PART IS PROHIBITED WITHOUT THE WRITTEN CONSENT OF HUNGRY JACK'S PTY LTD SCALE 1:100@A3 Document Set ID: 3440696

Version: 2, Version Date: 08/12/2024

**GLENORCHY CITY COUNCIL PLANNING SERVICES** APPLICATION No. PLN-24-333 04/12/2024 DATE RECEIVED

Version: 2, Version Date: 08/12/2024

| SIGNAGE LEGEND<br>REFER TO DA09-DA10 FOR SIGNAGE DETAILS |
|----------------------------------------------------------|
| RETAINED EXISTING SIGNS                                  |
| S01 - PYLON SIGN                                         |
| S02 - BANNER SIGN                                        |
| S03 - ILLUMINATED DIRECTIONAL SIGN                       |
| S04 - TRAFFIC SIGNS                                      |
| S05 - WAITING BAY SIGN                                   |
| S06 - PEDESTRIAN CROSSING SIGN                           |
| S07 - GANTRY HEIGHT BAR                                  |
| S08 - DT PREVIEW MENUBOARD                               |
| S09 - DT MENUBOARD & SPEAKER                             |
| PLN-23-253 APPROVED SIGN                                 |
| S10 - DT WINDOW SIGN                                     |
| S11 - DT LANE GRAPHIC                                    |
| S19 - ILLUMINATED RED BAND                               |
| S20 - BICYCLE PARKING SIGN                               |
| S21- NEW WAITING BAY LINEMARKING                         |
|                                                          |
| S12 - 6.5m HIGH MONOLITH PYLON SIGN                      |
| S13 - 2.4m ILLUMINATED SQUARE BUN LOGO                   |
| S14 - TBAB PAINTED SIGN                                  |
| S15 - ILLUMINATED PLAYLAND LETTERSET                     |
| S16 - ILLUMINATED HJ LETTERSET (500mm HIGH)              |
| S17 - DT WINDOW 3 SIGN 'WAITING BAY'                     |
| S18 - ILLUMINATED HOTW/ BURGER STRIP SIGN                |
| S22 - FLAME GRILLED MASK & PAINTED GRAPHIC               |
| S23 - WAITING BAY SIGNPOST                               |
| S24 - DELIVERY BAY SIGN POST                             |
| & GROUNDMARKING                                          |
|                                                          |