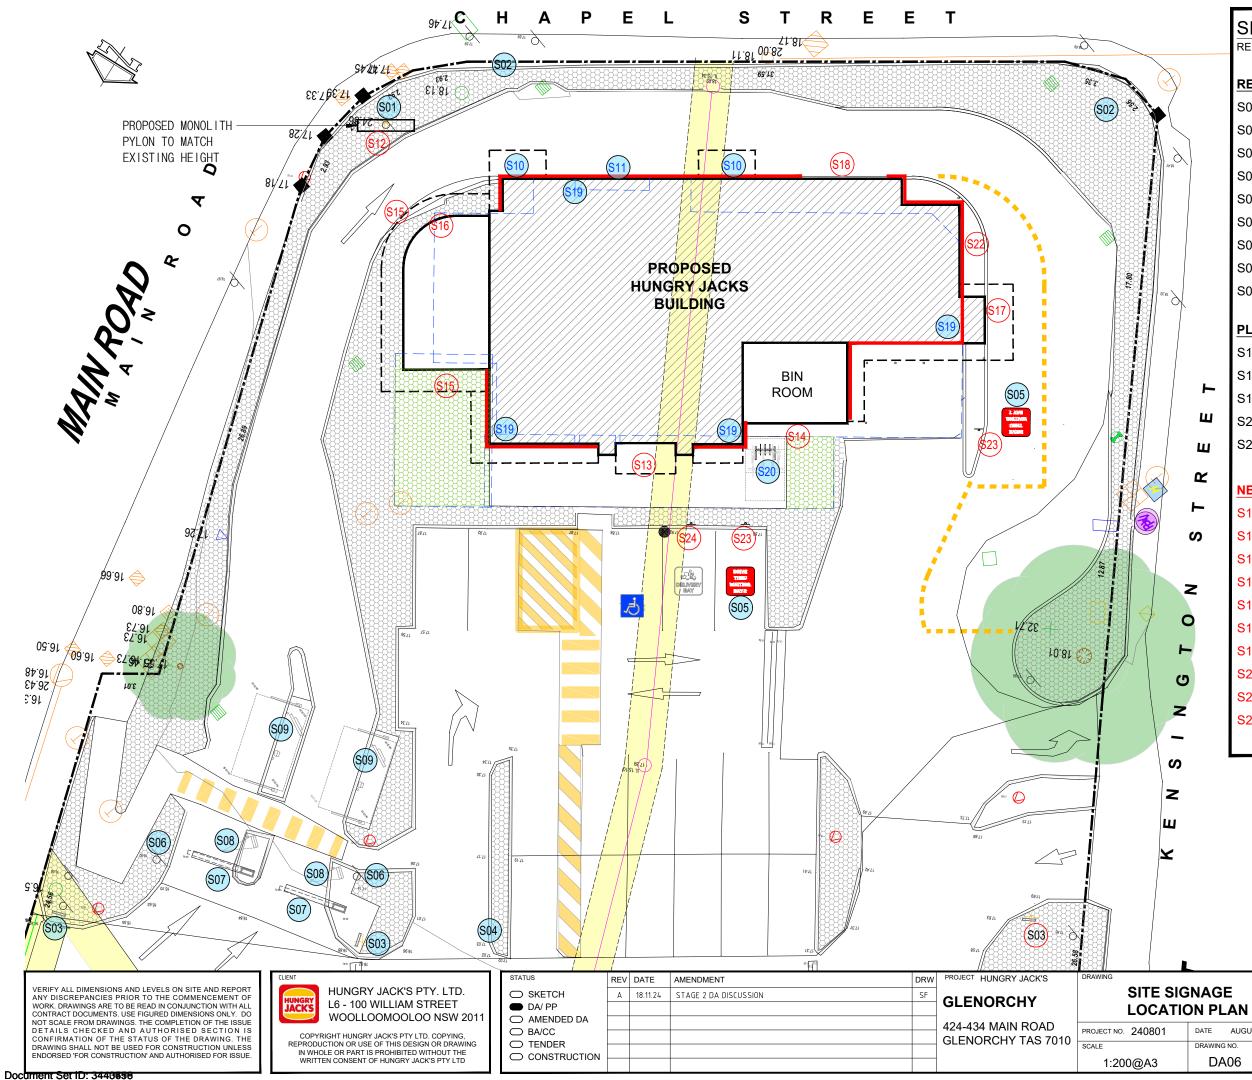

**HJs Building Area** measured from the internal face of external walls, exclude bin room and plant enclosure

EXTENT OF NEW LANDSCAPE AREA

EXTENT OF EXISTING LANDSCAPE AREA

NEW CONCRETE PAVEMENT WORKS

NOTES

- 1. DRIVE THRU LANE LEVEL TO MATCH INTERNAL FLOOR LEVEL AT SERVICE WINDOWS
- 2. STREET SIGN AND TELCO PIT ON SITE ENTRY TO BE REPLACED/RELOCATED

| SITE PLAN        | 63 WYNDHAM STREET<br>ALEXANDRIA NSW 2015<br>ABN 47 627 526 881 |
|------------------|----------------------------------------------------------------|
| DATE AUGUST 2024 | PH : 02 8590 5185 🛱 info@fangarchitects.com.au 🧕               |
| DRAWING NO. REV. | inio@rangarcintects.com.au                                     |
| DA02 A           | Nominated Architect: Shyan Fang (Reg 7958)                     |

Version: 2, Version Date: 08/12/2024

**GLENORCHY CITY COUNCIL PLANNING SERVICES** APPLICATION No. PLN-24-333 04/12/2024 DATE RECEIVED

Version: 2, Version Date: 08/12/2024

| SIGNAGE LEGEND<br>REFER TO DA09-DA10 FOR SIGNAGE DETAILS |
|----------------------------------------------------------|
| RETAINED EXISTING SIGNS                                  |
| S01 - PYLON SIGN                                         |
| S02 - BANNER SIGN                                        |
| S03 - ILLUMINATED DIRECTIONAL SIGN                       |
| S04 - TRAFFIC SIGNS                                      |
| S05 - WAITING BAY SIGN                                   |
| S06 - PEDESTRIAN CROSSING SIGN                           |
| S07 - GANTRY HEIGHT BAR                                  |
| S08 - DT PREVIEW MENUBOARD                               |
| S09 - DT MENUBOARD & SPEAKER                             |
| PLN-23-253 APPROVED SIGN                                 |
| S10 - DT WINDOW SIGN                                     |
| S11 - DT LANE GRAPHIC                                    |
| S19 - ILLUMINATED RED BAND                               |
| S20 - BICYCLE PARKING SIGN                               |
| S21- NEW WAITING BAY LINEMARKING                         |
|                                                          |
| S12 - 6.5m HIGH MONOLITH PYLON SIGN                      |
| S13 - 2.4m ILLUMINATED SQUARE BUN LOGO                   |
| S14 - TBAB PAINTED SIGN                                  |
| S15 - ILLUMINATED PLAYLAND LETTERSET                     |
| S16 - ILLUMINATED HJ LETTERSET (500mm HIGH)              |
| S17 - DT WINDOW 3 SIGN 'WAITING BAY'                     |
| S18 - ILLUMINATED HOTW/ BURGER STRIP SIGN                |
| S22 - FLAME GRILLED MASK & PAINTED GRAPHIC               |
| S23 - WAITING BAY SIGNPOST                               |
| S24 - DELIVERY BAY SIGN POST                             |
| & GROUNDMARKING                                          |
|                                                          |

## **GLENORCHY CITY COUNCIL PLANNING SERVICES** PLN-24-333 **APPLICATION No**

04/12/2024 DATE RECEIVED

DATE AUGUST 2024 DRAWING NO RE\ DA06 А

ш

ш

63 WYNDHAM STREET ALEXANDRIA NSW 2015 ABN 47 627 526 881 PH : 02 8590 5185 info@fangarchitects.com.au ed Architect: Shyan Fang (Reg 7958)