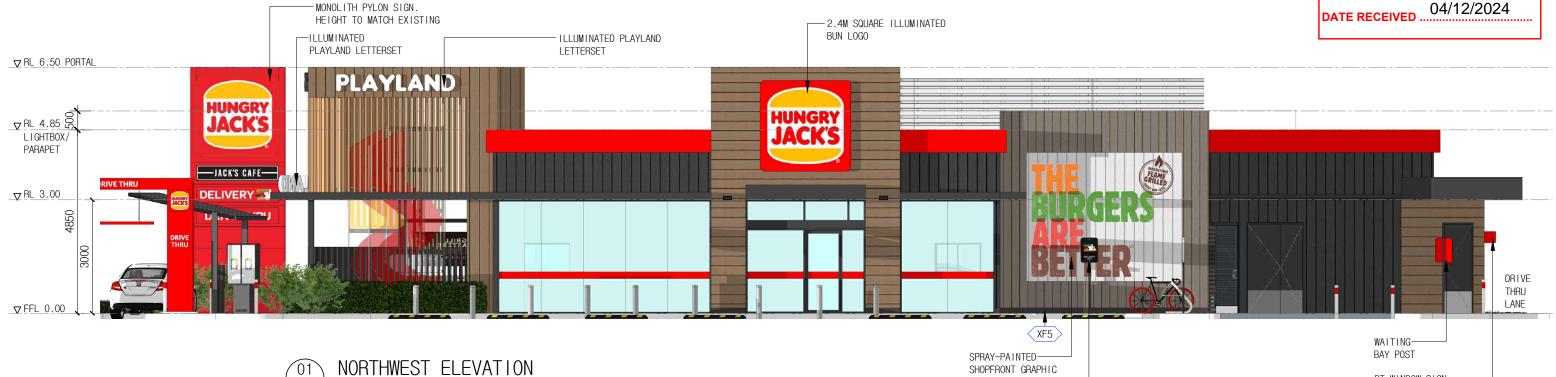

Version: 2, Version Date: 08/12/2024

**GLENORCHY CITY COUNCIL PLANNING SERVICES** APPLICATION No. PLN-24-333 04/12/2024 DATE RECEIVED

Version: 2, Version Date: 08/12/2024

| SIGNAGE LEGEND<br>REFER TO DA09-DA10 FOR SIGNAGE DETAILS |
|----------------------------------------------------------|
| RETAINED EXISTING SIGNS                                  |
| S01 - PYLON SIGN                                         |
| S02 - BANNER SIGN                                        |
| S03 - ILLUMINATED DIRECTIONAL SIGN                       |
| S04 - TRAFFIC SIGNS                                      |
| S05 - WAITING BAY SIGN                                   |
| S06 - PEDESTRIAN CROSSING SIGN                           |
| S07 - GANTRY HEIGHT BAR                                  |
| S08 - DT PREVIEW MENUBOARD                               |
| S09 - DT MENUBOARD & SPEAKER                             |
| PLN-23-253 APPROVED SIGN                                 |
| S10 - DT WINDOW SIGN                                     |
| S11 - DT LANE GRAPHIC                                    |
| S19 - ILLUMINATED RED BAND                               |
| S20 - BICYCLE PARKING SIGN                               |
| S21- NEW WAITING BAY LINEMARKING                         |
|                                                          |
| S12 - 6.5m HIGH MONOLITH PYLON SIGN                      |
| S13 - 2.4m ILLUMINATED SQUARE BUN LOGO                   |
| S14 - TBAB PAINTED SIGN                                  |
| S15 - ILLUMINATED PLAYLAND LETTERSET                     |
| S16 - ILLUMINATED HJ LETTERSET (500mm HIGH)              |
| S17 - DT WINDOW 3 SIGN 'WAITING BAY'                     |
| S18 - ILLUMINATED HOTW/ BURGER STRIP SIGN                |
| S22 - FLAME GRILLED MASK & PAINTED GRAPHIC               |
| S23 - WAITING BAY SIGNPOST                               |
| S24 - DELIVERY BAY SIGN POST                             |
| & GROUNDMARKING                                          |
|                                                          |