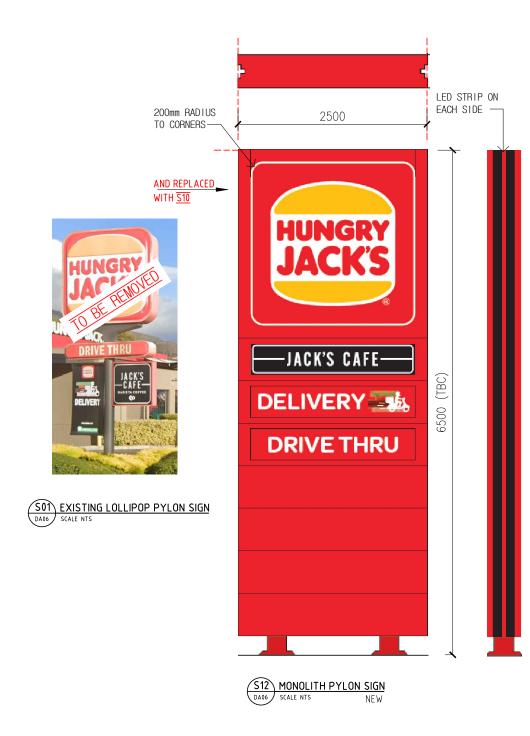

Version: 2, Version Date: 08/12/2024

**GLENORCHY CITY COUNCIL PLANNING SERVICES** APPLICATION No. PLN-24-333 04/12/2024 DATE RECEIVED

Version: 2, Version Date: 08/12/2024

| SIGNAGE LEGEND<br>REFER TO DA09-DA10 FOR SIGNAGE DETAILS |
|----------------------------------------------------------|
| RETAINED EXISTING SIGNS                                  |
| S01 - PYLON SIGN                                         |
| S02 - BANNER SIGN                                        |
| S03 - ILLUMINATED DIRECTIONAL SIGN                       |
| S04 - TRAFFIC SIGNS                                      |
| S05 - WAITING BAY SIGN                                   |
| S06 - PEDESTRIAN CROSSING SIGN                           |
| S07 - GANTRY HEIGHT BAR                                  |
| S08 - DT PREVIEW MENUBOARD                               |
| S09 - DT MENUBOARD & SPEAKER                             |
| PLN-23-253 APPROVED SIGN                                 |
| S10 - DT WINDOW SIGN                                     |
| S11 - DT LANE GRAPHIC                                    |
| S19 - ILLUMINATED RED BAND                               |
| S20 - BICYCLE PARKING SIGN                               |
| S21- NEW WAITING BAY LINEMARKING                         |
|                                                          |
| S12 - 6.5m HIGH MONOLITH PYLON SIGN                      |
| S13 - 2.4m ILLUMINATED SQUARE BUN LOGO                   |
| S14 - TBAB PAINTED SIGN                                  |
| S15 - ILLUMINATED PLAYLAND LETTERSET                     |
| S16 - ILLUMINATED HJ LETTERSET (500mm HIGH)              |
| S17 - DT WINDOW 3 SIGN 'WAITING BAY'                     |
| S18 - ILLUMINATED HOTW/ BURGER STRIP SIGN                |
| S22 - FLAME GRILLED MASK & PAINTED GRAPHIC               |
| S23 - WAITING BAY SIGNPOST                               |
| S24 - DELIVERY BAY SIGN POST                             |
| & GROUNDMARKING                                          |
|                                                          |