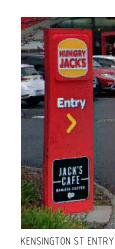

|
| S18 - ILLUMINATED HOTW/ BURGER STRIP SIGN                |
| S22 - FLAME GRILLED MASK & PAINTED GRAPHIC               |
| S23 - WAITING BAY SIGNPOST                               |
| S24 - DELIVERY BAY SIGN POST                             |
| & GROUNDMARKING                                          |
|                                                          |

## **GLENORCHY CITY COUNCIL PLANNING SERVICES** PLN-24-333 **APPLICATION No**

04/12/2024 DATE RECEIVED

DATE AUGUST 2024 DRAWING NO RE\ DA06 А

ш

ш

63 WYNDHAM STREET ALEXANDRIA NSW 2015 ABN 47 627 526 881 PH : 02 8590 5185 info@fangarchitects.com.au ed Architect: Shyan Fang (Reg 7958)



## ACK Entry JACK'S CAFE BARISTA COFT MAIN ROAD ENTRY

SO3 EXISTING DIRECTIONAL SIGN

EXISTING

DA06 SCALE NTS



EXISTING



SO4 EXISTING DIRECTIONAL SIGN DA06 SCALE NTS EXISTING



DA06 SCALE NTS

SOT EXISTING DUAL LANE DT HEIGHT BAR DA06 / SCALE NTS EXISTING S08 EXISTING DIGITAL PREVIEW MENUBOARD DA06 SCALE NTS





CNR MAIN ROAD & CHAPEL ST S02 EXISTING BANNER POSTS DA06 SCALE NTS

EXISTING

AWING

VERIFY ALL DIMENSIONS AND LEVELS ON SITE AND REPORT ANY DISCREPANCIES PRIOR TO THE COMMENCEMENT OF WORK. DRAWINGS ARE TO BE READ IN CONJUNCTION WITH ALL CONTRACT DOCUMENTS. USE FIGURED DIMENSIONS ONLY. DO NOT SCALE FROM DRAWINGS. THE COMPLETION OF THE ISSUE DETAILS CHECKED AND AUTHORISED SECTION IS CONFIRMATION OF THE STATUS OF THE DRAWING. THE DRAWING SHALL NOT BE USED FOR CONSTRUCTION UNLESS ENDORSED FOR CONSTRUCTION' AND AUTHORISED FOR ISSUE.



ALL SITE SIGNAGE WILL BE SUPPLIED BY HJ AND INSTALLED BY HJ CONTR