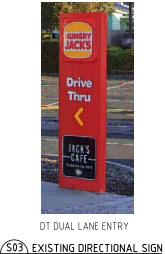

## ACK Entry JACK'S CAFE BARISTA COFT MAIN ROAD ENTRY

SO3 EXISTING DIRECTIONAL SIGN

EXISTING

DA06 SCALE NTS

EXISTING

SO4 EXISTING DIRECTIONAL SIGN DA06 SCALE NTS EXISTING

DA06 SCALE NTS

SOT EXISTING DUAL LANE DT HEIGHT BAR DA06 / SCALE NTS EXISTING S08 EXISTING DIGITAL PREVIEW MENUBOARD DA06 SCALE NTS