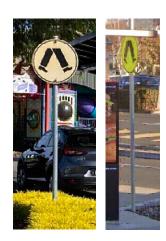

300W X 450H WHITE

BICYCLE ON A BLUE

BACKGROUND ON THE

FACILITIES ON THE BOTTOM HALF

50

S20 BIKE SIGN POST

DA06 SCALE 1:50 APPROVED

STANDARD ROAD SIGN COMPLY WITH TAS ROAD. SUPPLY & INSTALL BY BUILDER.