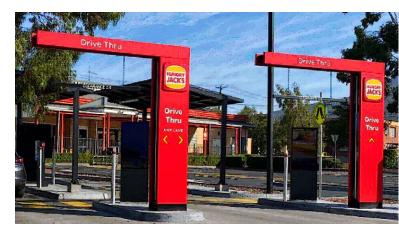

## ACK Entry JACK'S CAFE BARISTA COFT MAIN ROAD ENTRY

SO3 EXISTING DIRECTIONAL SIGN

EXISTING

DA06 SCALE NTS

EXISTING

SO4 EXISTING DIRECTIONAL SIGN DA06 SCALE NTS EXISTING

DA06 SCALE NTS

SOT EXISTING DUAL LANE DT HEIGHT BAR DA06 / SCALE NTS EXISTING S08 EXISTING DIGITAL PREVIEW MENUBOARD DA06 SCALE NTS