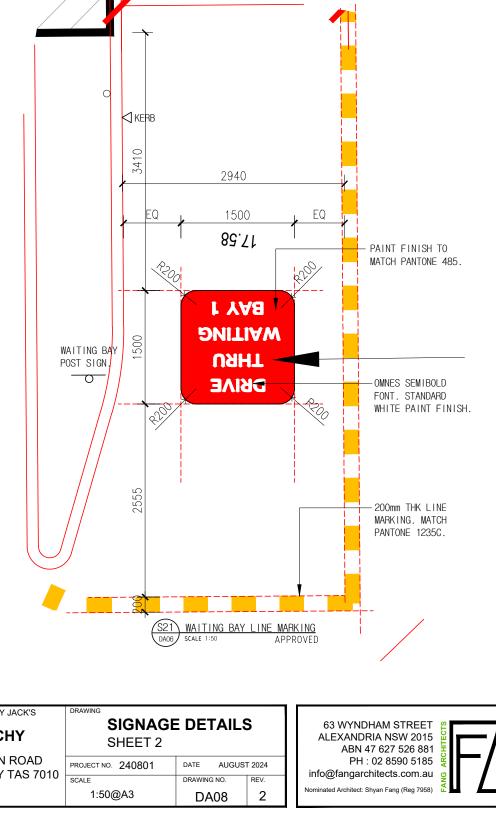

- 1. DRIVE THRU LANE LEVEL TO MATCH INTERNAL FLOOR LEVEL AT SERVICE WINDOWS
- 2. STREET SIGN AND TELCO PIT ON SITE ENTRY TO BE REPLACED/RELOCATED

| SITE PLAN        | 63 WYNDHAM STREET<br>ALEXANDRIA NSW 2015<br>ABN 47 627 526 881 |
|------------------|----------------------------------------------------------------|
| DATE AUGUST 2024 | PH : 02 8590 5185 🛱 info@fangarchitects.com.au 🧕               |
| DRAWING NO. REV. | inio@rangarcintects.com.au                                     |
| DA02 A           | Nominated Architect: Shyan Fang (Reg 7958)                     |