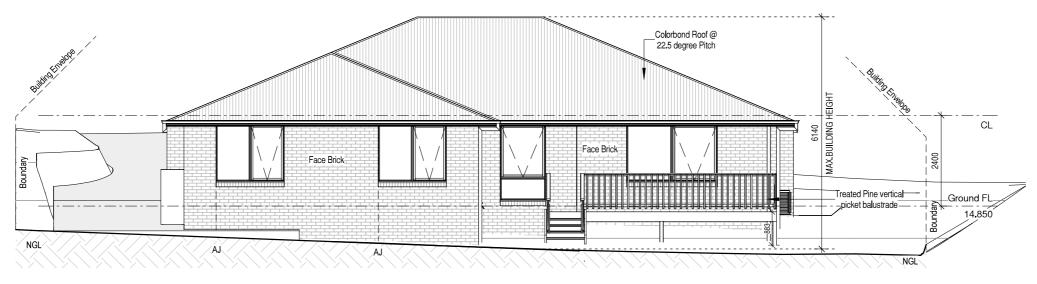

# THIS PLAN IS ACCEPTED BY: PLEASE NOTE: No Variations will be permitted after plans are signed by the client (with exception of Council requirements/ approvals. SIGNATURE: DATE:

GLENORCHY CITY COUNCIL PLANNING SERVICES

APPLICATION No .PLN-24-225

DATE RECEIVED .10/12/2024

174 Bathurst Street, Hobart, Tasmania 7000 Phone 03 6234 7633

#### **NORTH Elevation**

GLAZING NOTE: All windows are Double glazed

**SOUTH Elevation** 

 D
 09.12.2024
 Front Setback modified
 RK

 C
 21.10.2024
 L'dry modified
 RK

 B
 03.10.2024
 Dwelling/Garage M modified
 RK

 A
 21.08.2024
 Modified as feedback
 RK

 16.08.2024
 BA PLANS
 RK

Revision Description

Rev. Date

BAL: Exempt

© This document is copyright and may not be reproduced without the written consent of Ronald Young & Co Builders Pty Ltd. Compllance No. CC102Y - James Collins

DRAWING: ELEVATIONS 02
DATE: 09.12.2024

PROJECT No: 2302

DRAWN BY: RK

DWG No:

Drawn

03B

PROPOSED DWELLING FOR STEE AT 24 PRESNELL STREET, GRANTON

Scale: