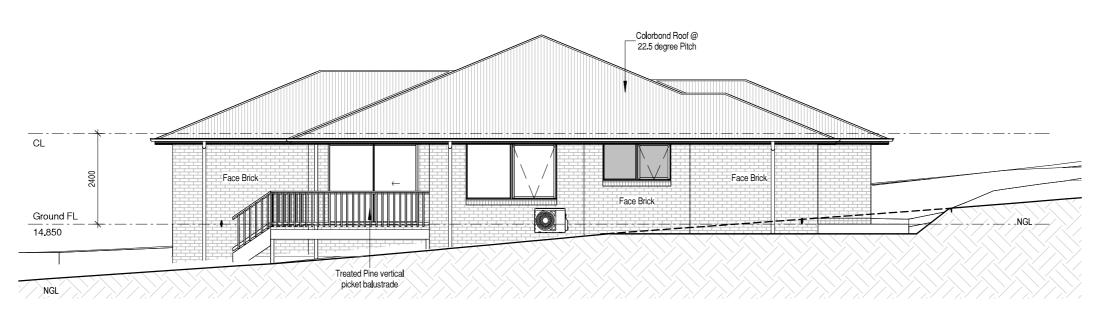

C 21.10.2024 L'dry modified

APPLICATION No. PLN-24-225

DATE RECEIVED .10/12/2024

174 Bathurst Street, Hobart, Tasmania 7000 Phone 03 6234 7633

**EAST Elevation** 

GLAZING NOTE: All windows are Double glazed

#### **NORTH Elevation**

GLAZING NOTE: All windows are Double glazed

**SOUTH Elevation** 

 D
 09.12.2024
 Front Setback modified
 RK

 C
 21.10.2024
 L'dry modified
 RK

 B
 03.10.2024
 Dwelling/Garage M modified
 RK