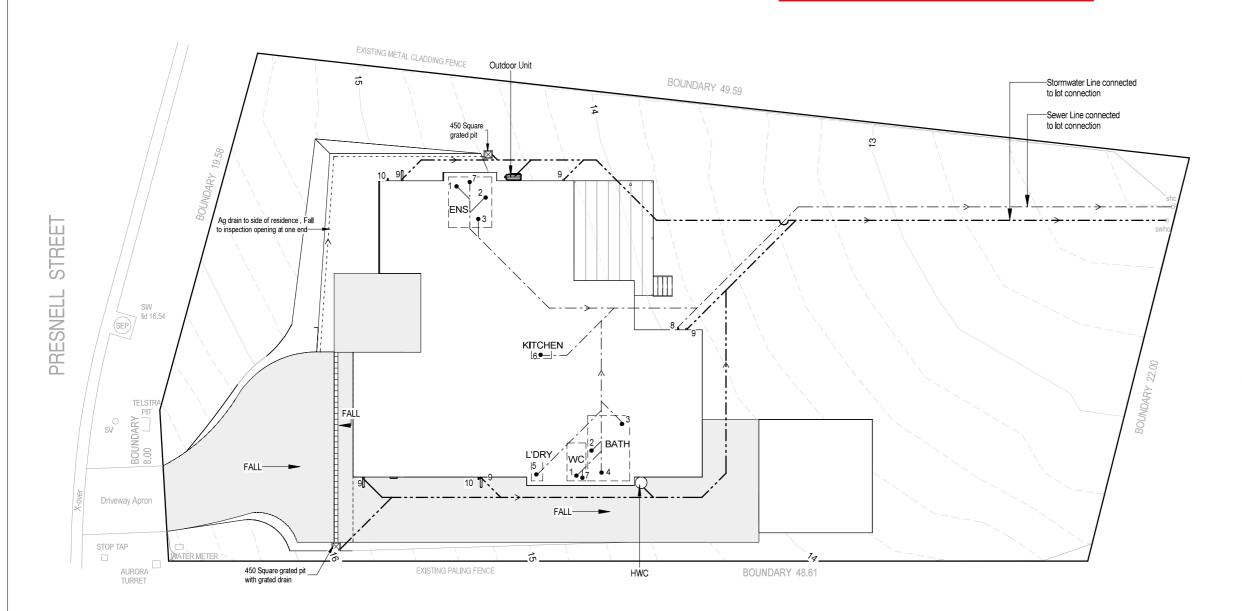

## GLENORCHY CITY COUNCIL PLANNING SERVICES

APPLICATION No .PLN-24-225

DATE RECEIVED .10/12/2024...

174 Bathurst Street, Hobart, Tasmania 7000 Phone 03 6234 7633

|       | Min. Ø                              |             |  |
|-------|-------------------------------------|-------------|--|
| Abbr. | TYPE                                | Outlet size |  |
| 1     | Water closet pan                    | 100         |  |
| 2     | HandBasin                           | 40          |  |
| 3     | Shower                              | 50          |  |
| 4     | Bath                                | 40          |  |
| 5     | Laundry Trough                      | 50          |  |
| 6     | Kitchen Sink                        | 50          |  |
| 7     | Vent                                | 50          |  |
| 8     | Tap Charged ORG min.150mm below FFL |             |  |
| 9     | Downpipe                            | 90          |  |
| 10    | Тар                                 |             |  |
| i.0.  | Inspection Opening to Ground LvI    |             |  |
| f/w   | Floor Waste                         |             |  |
| _     | - Sewer line 100Ø UPVC U.N.O.       |             |  |
| _     | Stormwater line 100Ø UPVC U.N.O     | •           |  |

AG Drain (Typical)

#### BAL: Exempt

© This document is copyright and may not be reproduced without the written consent of Ronald Young & Co Builders Pty Ltd. Compllance No. CC102Y - James Collins

DRAWING: DRAINAGE PLAN
DATE: 09.12.2024
PROJECT No: 2302