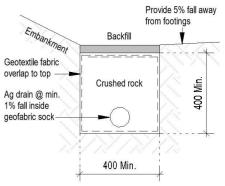

| 40          |  |
| 3     | Shower                              | 50          |  |
| 4     | Bath                                | 40          |  |
| 5     | Laundry Trough                      | 50          |  |
| 6     | Kitchen Sink                        | 50          |  |
| 7     | Vent                                | 50          |  |
| 8     | Tap Charged ORG min.150mm below FFL |             |  |
| 9     | Downpipe                            | 90          |  |
| 10    | Тар                                 |             |  |
| i.0.  | Inspection Opening to Ground LvI    |             |  |
| f/w   | Floor Waste                         |             |  |
| _     | - Sewer line 100Ø UPVC U.N.O.       |             |  |
| _     | Stormwater line 100Ø UPVC U.N.O     | •           |  |



AG Drain (Typical)

#### BAL: Exempt

© This document is copyright and may not be reproduced without the written consent of Ronald Young & Co Builders Pty Ltd. Compllance No. CC102Y - James Collins

DRAWING: DRAINAGE PLAN
DATE: 09.12.2024
PROJECT No: 2302

DRAWN BY: RK
DWG No:

PROPOSED DWELLING FOR STEE AT 24 PRESNELL STREET, GRANTON

| Rev. | Date       | Revision Description         | Drawn | ] ' |
|------|------------|------------------------------|-------|-----|
|      | 16.08.2024 | BA PLANS                     | RK    | ļ , |
| Α    | 21.08.2024 | Modified as feedback         | RK    | ] [ |
| В    | 03.10.2024 | Dwelling/Garage IvI modified | RK    | _ ' |
| С    | 21,10,2024 | L'dry modified               | RK    | ] , |
| D    | 09.12.2024 | Front Setback modified       | RK