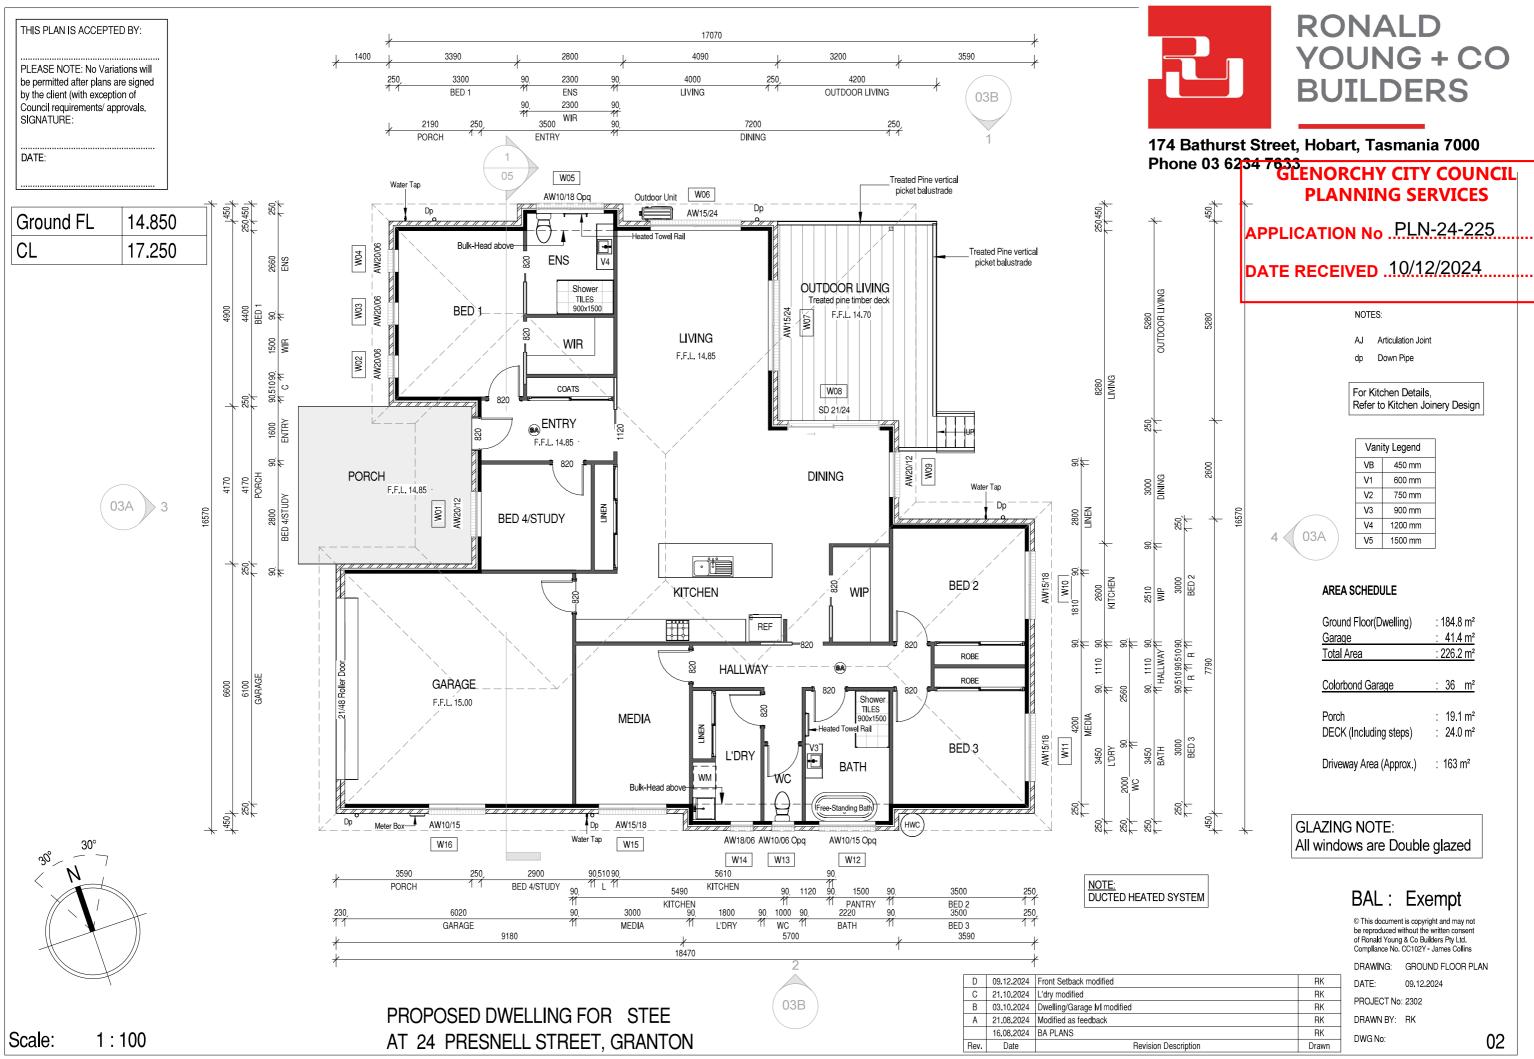

DATE:

| Ground FL | 14.850 |
|-----------|--------|
| CL        | 17.250 |

**GLENORCHY CITY COUNCIL PLANNING SERVICES** 

APPLICATION No .PLN-24-225

DATE RECEIVED .10/12/2024

174 Bathurst Street, Hobart, Tasmania 7000 Phone 03 6234 7633

#### AREA SCHEDULE

Ground Floor(Dwelling) : 184.8 m<sup>2</sup> 41.4 m<sup>2</sup> Total Area : 226.2 m<sup>2</sup>

Colorbond Garage : 36 m<sup>2</sup>

: 19.1 m<sup>2</sup> Porch DECK (Including steps) : 24.0 m<sup>2</sup>

: 163 m² Driveway Area (Approx.)

#### NOTE:

D 09.12.2024 Front Setback modified

A 21.08.2024 Modified as feedback

16.08.2024 BA PLANS

Rev. Date

B 03.10.2024 Dwelling/Garage IvI modified

Revision Description

C 21.10.2024 L'dry modified

#### GLAZING NOTE:

RK

RK

RK

RK

RK

Drawn

All windows are Double glazed

#### BAL: Exempt

© This document is copyright and may not be reproduced without the written consent of Ronald Young & Co Builders Pty Ltd. Compllance No. CC102Y - James Collins

09.12.2024 DATE: PROJECT No: 2302