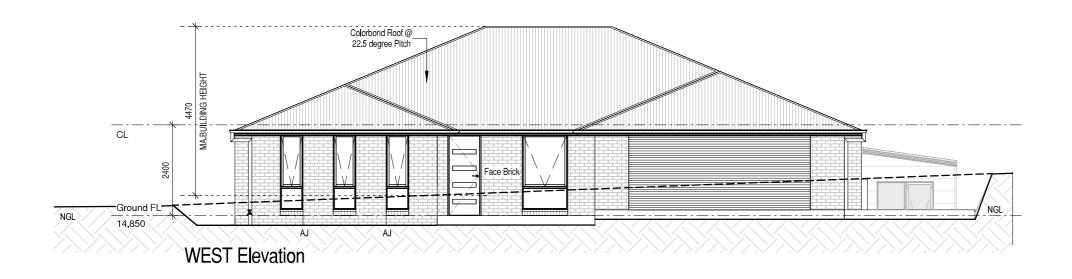

#### GLAZING NOTE:

RK

RK

RK

RK

RK

Drawn

All windows are Double glazed

#### BAL: Exempt

© This document is copyright and may not be reproduced without the written consent of Ronald Young & Co Builders Pty Ltd. Compllance No. CC102Y - James Collins

09.12.2024 DATE: PROJECT No: 2302

## GLENORCHY CITY COUNCIL PLANNING SERVICES

D 09.12.2024 Front Setback modified

A 21.08.2024 Modified as feedback

16.08.2024 BA PLANS

Rev. Date

B 03.10.2024 Dwelling/Garage IvI modified

Revision Description

C 21.10.2024 L'dry modified

APPLICATION No. PLN-24-225

DATE RECEIVED .10/12/2024

174 Bathurst Street, Hobart, Tasmania 7000 Phone 03 6234 7633

**EAST Elevation** 

GLAZING NOTE: All windows are Double glazed

#### BAL: Exempt

© This document is copyright and may not be reproduced without the written consent of Ronald Young & Co Builders Pty Ltd. Compllance No. CC102Y - James Collins

DRAWING: ELEVATIONS 01

RK

RK