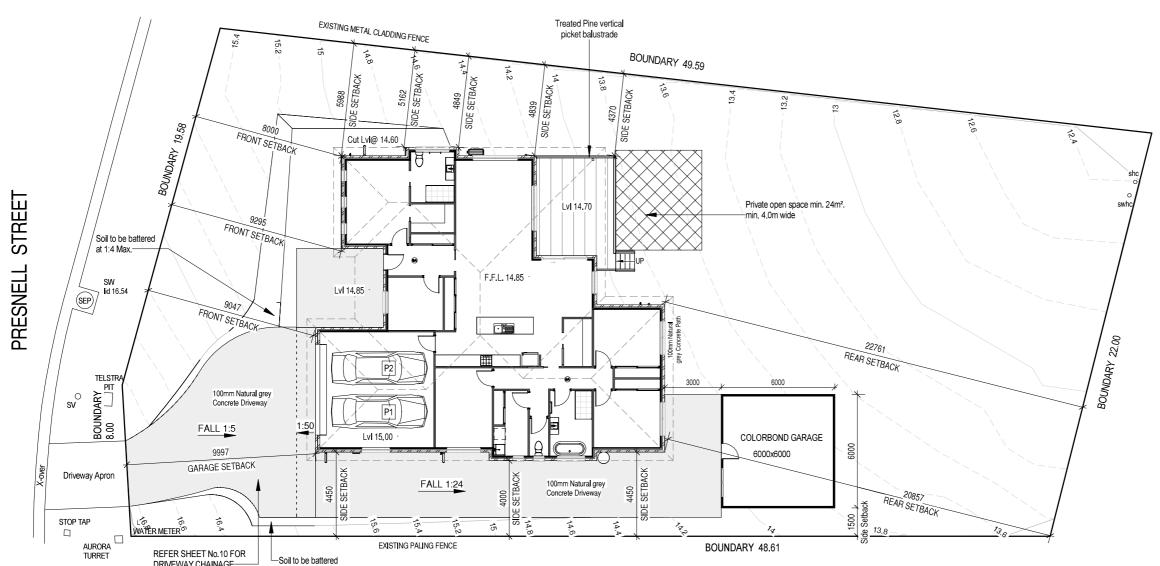

#### **DEVELOPMENT APPLICATION**

**APPLICATION NUMBER:** PLN-24-225

**PROPOSED DEVELOPMENT:** Single Dwelling (Residential)

**LOCATION:** 24 Presnell Street Granton

APPLICANT: Ronald Young & Co Builders Pty Ltd

**ADVERTISING START DATE:** 18/12/2024

**ADVERTISING EXPIRY DATE:** 10/01/2025

Plans and documentation are available for inspection at Council's Offices, located at 374 Main Road, Glenorchy between 8.30 am and 5.00 pm, Monday to Friday (excluding public holidays) and the plans are available on Glenorchy City Council's website (<a href="www.gcc.tas.gov.au">www.gcc.tas.gov.au</a>) until 10/01/2025.

During this time, any person may make representations relating to the applications by letter addressed to the Chief Executive Officer, Glenorchy City Council, PO Box 103, Glenorchy 7010 or by email to <a href="mailto:gccmail@gcc.tas.gov.au">gccmail@gcc.tas.gov.au</a>.

Representations must be received by no later than 11.59 pm on **10/01/2025**, or for postal and hand delivered representations, by 5.00 pm on **10/01/2025**.

THIS PLAN IS ACCEPTED BY:

PLEASE NOTE: No Variations will be permitted after plans are signed by the client (with exception of Council requirements/ approvals. SIGNATURE:

DATE:

| Ground FL | 14.850 |
|-----------|--------|
| CL        | 17.250 |

**GLENORCHY CITY COUNCIL PLANNING SERVICES** 

APPLICATION No .PLN-24-225

DATE RECEIVED .10/12/2024

174 Bathurst Street, Hobart, Tasmania 7000 Phone 03 6234 7633

#### AREA SCHEDULE

Ground Floor(Dwelling) : 184.8 m<sup>2</sup> 41.4 m<sup>2</sup> Total Area : 226.2 m<sup>2</sup>

Colorbond Garage : 36 m<sup>2</sup>

: 19.1 m<sup>2</sup> Porch DECK (Including steps) : 24.0 m<sup>2</sup>

: 163 m² Driveway Area (Approx.)

#### NOTE:

D 09.12.2024 Front Setback modified

A 21.08.2024 Modified as feedback

16.08.2024 BA PLANS

Rev. Date

B 03.10.2024 Dwelling/Garage IvI modified

Revision Description

C 21.10.2024 L'dry modified

#### BAL: Exempt

© This document is copyright and may not be reproduced without the written consent of Ronald Young & Co Builders Pty Ltd. Compllance No. CC102Y - James Collins

09.12.2024 DATE: PROJECT No: 2302

01

DRAWING: SITE PLAN

DRAWN BY: RK

DWG No:

1:200

PROPOSED DWELLING FOR STEE AT 24 PRESNELL STREET, GRANTON

Scale: