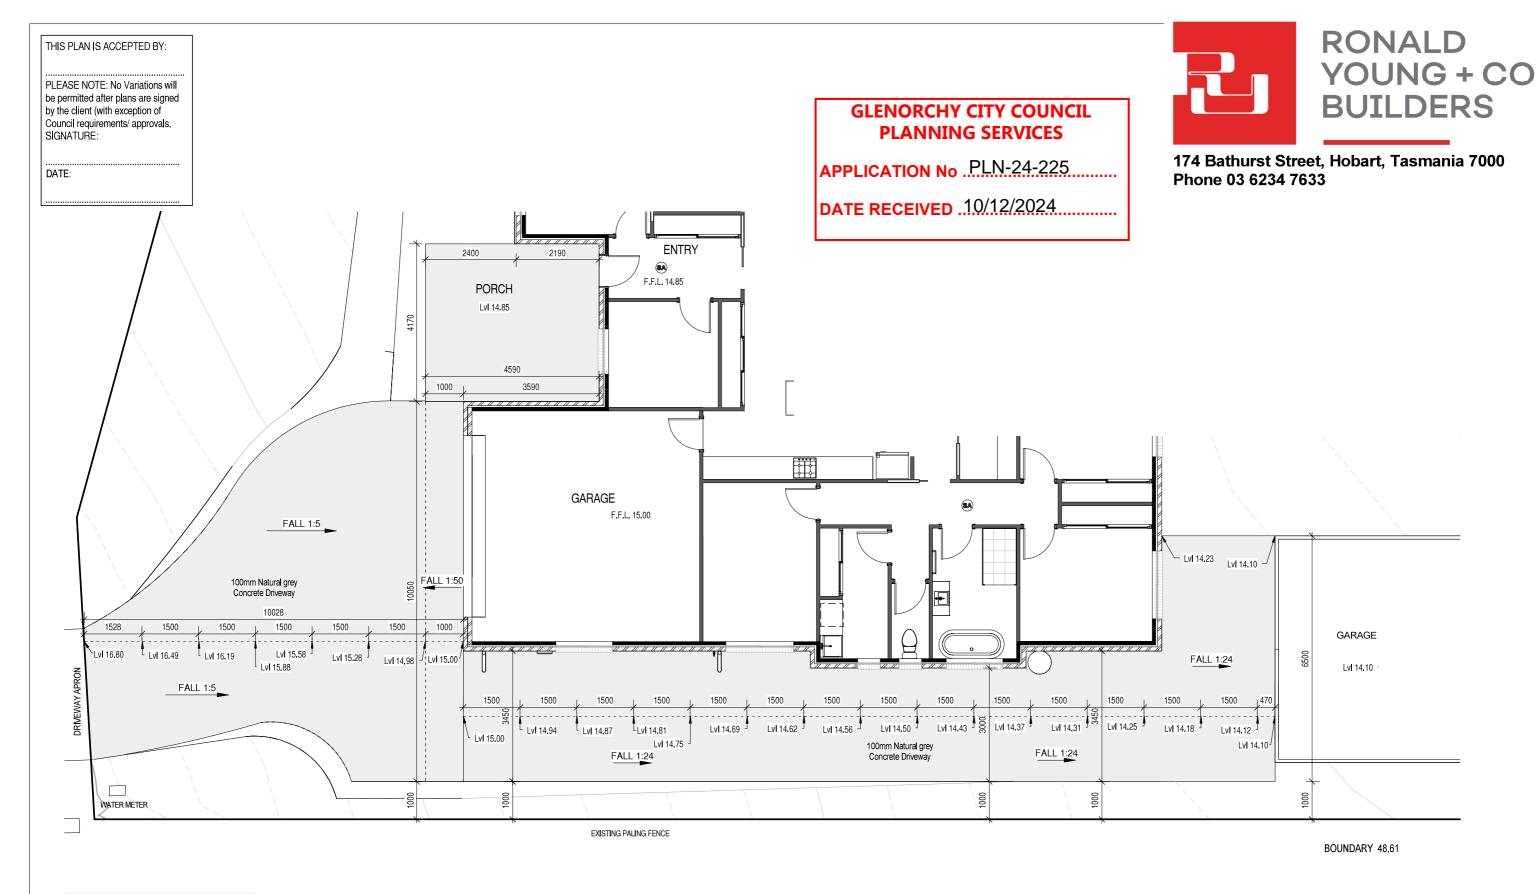

#### AREA SCHEDULE

Ground Floor(Dwelling) : 184.8 m<sup>2</sup> 41.4 m<sup>2</sup> Total Area : 226.2 m<sup>2</sup>

Colorbond Garage : 36 m<sup>2</sup>

: 19.1 m<sup>2</sup> Porch DECK (Including steps) : 24.0 m<sup>2</sup>

: 163 m² Driveway Area (Approx.)

#### BAL: Exempt

© This document is copyright and may not be reproduced without the written consent of Ronald Young & Co Builders Pty Ltd. Compllance No. CC102Y - James Collins

DRAWING: DRIVEWAY CHAINAGE
DATE: 09.12.2024

PROJECT No: 2302
DRAWN BY: RK

DWG No:

10

Document Set ID: 3442333 Version: 1, Version Date: 10/12/2024

Scale: