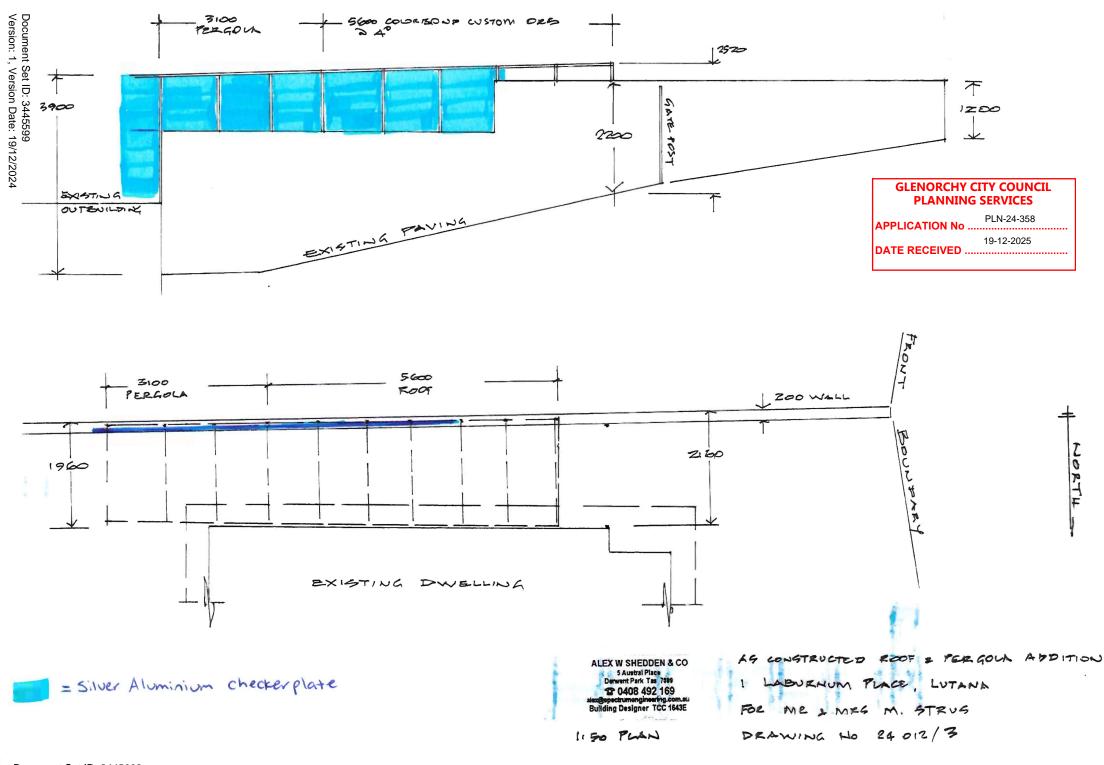

## **DEVELOPMENT APPLICATION**

| APPLICATION NUMBER:      | PLN-24-358                                    |
|--------------------------|-----------------------------------------------|
| PROPOSED DEVELOPMENT:    | Additions and alterations to existing pergola |
| LOCATION:                | 1 Laburnum Place Lutana                       |
| APPLICANT:               | M Strus                                       |
| ADVERTISING START DATE:  | 08/01/2025                                    |
| ADVERTISING EXPIRY DATE: | 21/01/2025                                    |