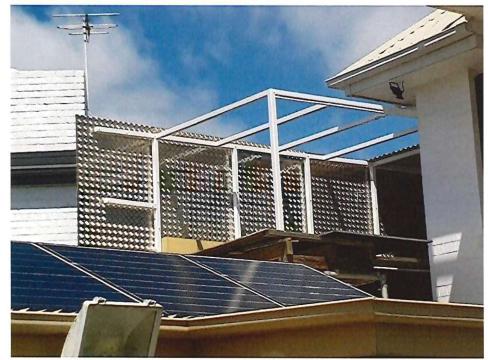

## **DEVELOPMENT APPLICATION**

| APPLICATION NUMBER:      | PLN-24-358                                    |
|--------------------------|-----------------------------------------------|
| PROPOSED DEVELOPMENT:    | Additions and alterations to existing pergola |
| LOCATION:                | 1 Laburnum Place Lutana                       |
| APPLICANT:               | M Strus                                       |
| ADVERTISING START DATE:  | 08/01/2025                                    |
| ADVERTISING EXPIRY DATE: | 21/01/2025                                    |