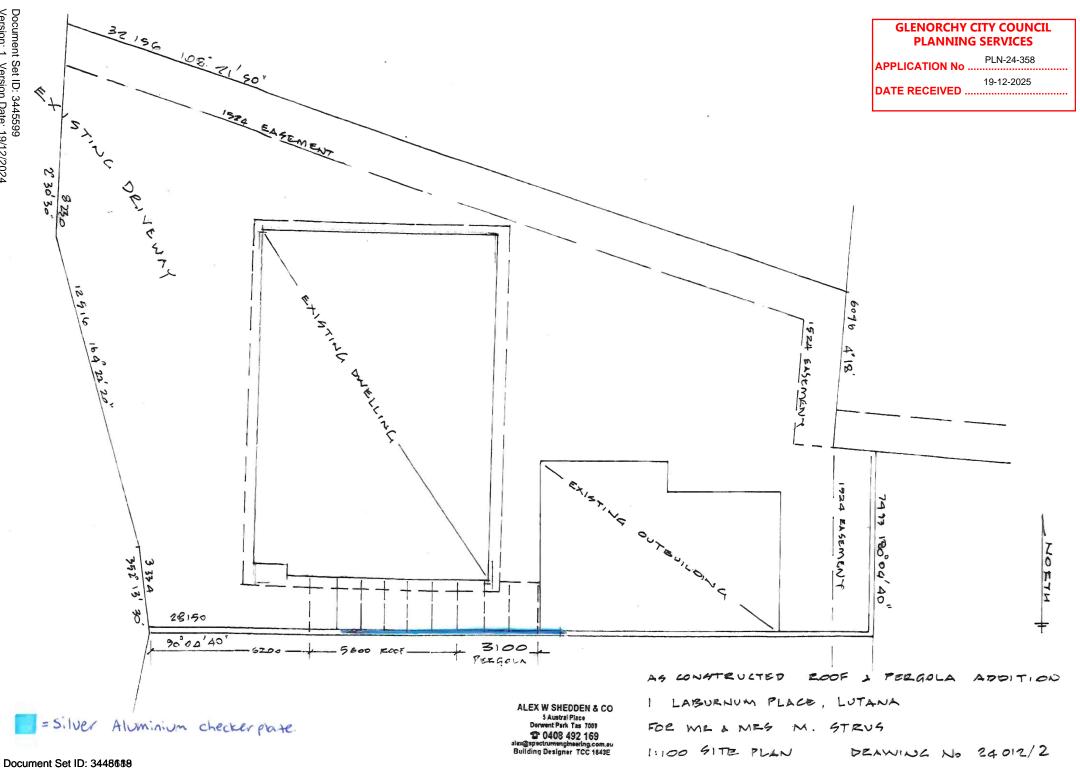

## **DEVELOPMENT APPLICATION**

| APPLICATION NUMBER:      | PLN-24-358                                    |
|--------------------------|-----------------------------------------------|
| PROPOSED DEVELOPMENT:    | Additions and alterations to existing pergola |
| LOCATION:                | 1 Laburnum Place Lutana                       |
| APPLICANT:               | M Strus                                       |
| ADVERTISING START DATE:  | 08/01/2025                                    |
| ADVERTISING EXPIRY DATE: | 21/01/2025                                    |