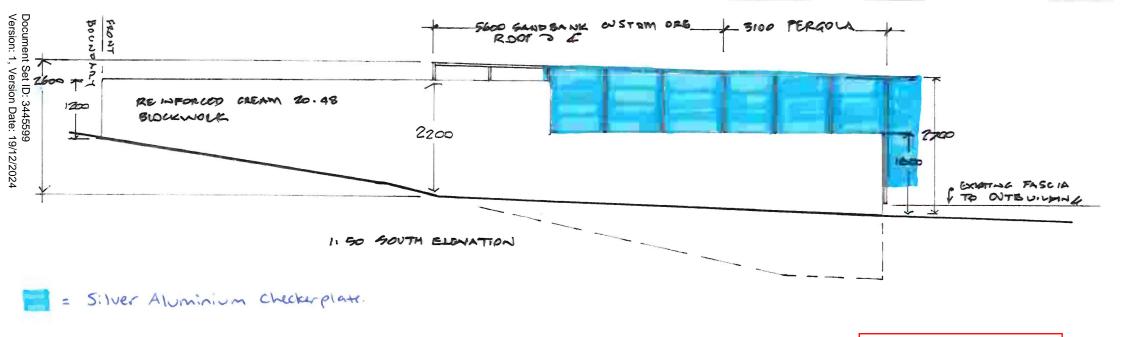

## **DEVELOPMENT APPLICATION**

| APPLICATION NUMBER:      | PLN-24-358                                    |
|--------------------------|-----------------------------------------------|
| PROPOSED DEVELOPMENT:    | Additions and alterations to existing pergola |
| LOCATION:                | 1 Laburnum Place Lutana                       |
| APPLICANT:               | M Strus                                       |
| ADVERTISING START DATE:  | 08/01/2025                                    |
| ADVERTISING EXPIRY DATE: | 21/01/2025                                    |