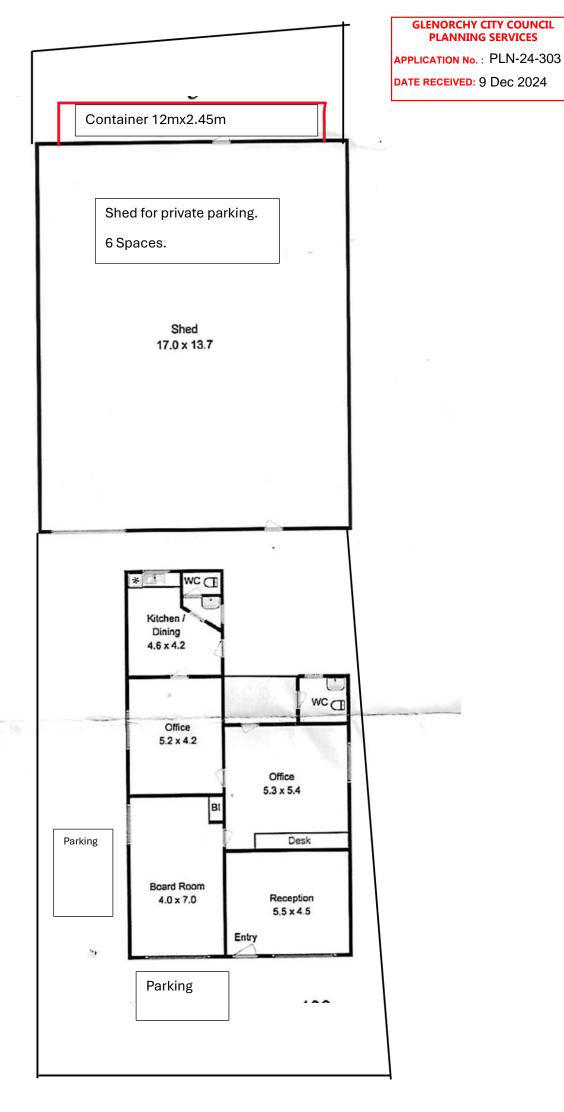

#### **DEVELOPMENT APPLICATION**

**APPLICATION NUMBER:** PLN-24-303

**PROPOSED DEVELOPMENT:** Shipping Container (Storage), Change of Use to

Offices and Signs

**LOCATION:** 331 Main Road Glenorchy

**APPLICANT:** R J Dubow

APPLICATION No.: PLN-24-303

DATE RECEIVED: 4 Nov 2024

APPLICATION No.: PLN-24-303

DATE RECEIVED: 4 Nov 2024