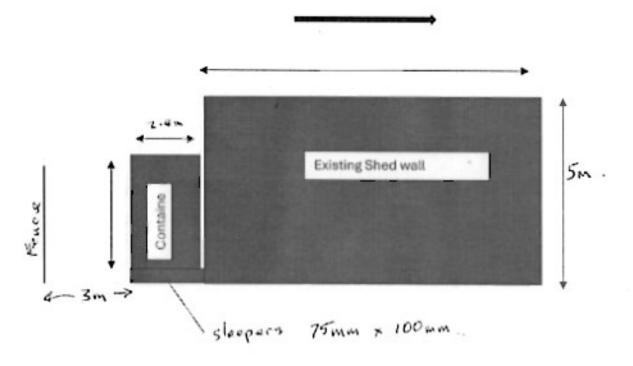

# Rear Elevation (looking westward)

331 Main Rd GLENORCHY



APPLICATION No.: PLN-24-303

DATE RECEIVED: 4 Nov 2024

# Side Elevation (looking southward)

#### 331 Main Road, Glenorchy



GLENORCHY CITY COUNCIL
PLANNING SERVICES

APPLICATION No .... PLN-24-303

DATE RECEIVED 25 October 2024



Signage at 331 Main Road

GLENORCHY CITY COUNCIL PLANNING SERVICES

APPLICATION No.: PLN-24-303

DATE RECEIVED: 25 Nov 2024

10 m. KRISTIE JOHNSTON INDEPENDENT MEMBER FOR CLARKE KRISTIE JOHNSTON KRISTIE JOHNSTON DEPENDENTENT MEMBER POR COURSE 25m Document Set ID: 3448865 Version: 1, Version Date: 09/02/2025



APPLICATION No.: PLN-24-303 DATE RECEIVED: 25 Nov 2024

Document Set ID: 3448065 Version: 1, Version Date: 06/02/2025

#### Side Elevation (looking southward)

# 331 Main Road, Glenorchy (1)



Document Set ID: 3485005 Version: 1, Version Date: 00/02/2025

# GLENORCHY CITY COUNCIL PLANNING SERVICES

APPLICATION No.: PLN-24-303

DATE RECEIVED: 18 Nov 2024

APPLICATION No.: PLN-24-303

DATE RECEIVED: 18 Nov 2024

331 Main JKd GLBNORCHY(Z)



14 m.