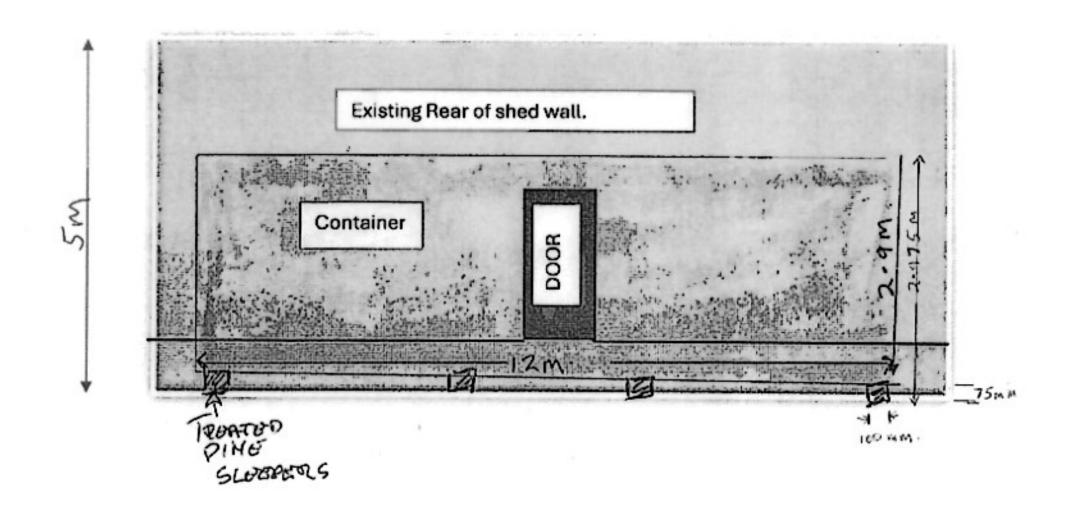

# Rear Elevation (looking westward)

331 Main Rd GLENORCHY

APPLICATION No.: PLN-24-303

DATE RECEIVED: 4 Nov 2024