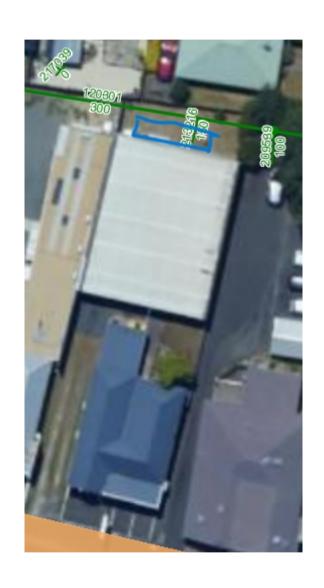

#### **DEVELOPMENT APPLICATION**

**APPLICATION NUMBER:** PLN-24-303

**PROPOSED DEVELOPMENT:** Shipping Container (Storage), Change of Use to

Offices and Signs

**LOCATION:** 331 Main Road Glenorchy

**APPLICANT:** R J Dubow

#### 331 Main Road, Glenorchy

GLENORCHY CITY COUNCIL
PLANNING SERVICES

APPLICATION No .... PLN-24-303

DATE RECEIVED 25 October 2024

Signage at 331 Main Road

GLENORCHY CITY COUNCIL PLANNING SERVICES

APPLICATION No.: PLN-24-303