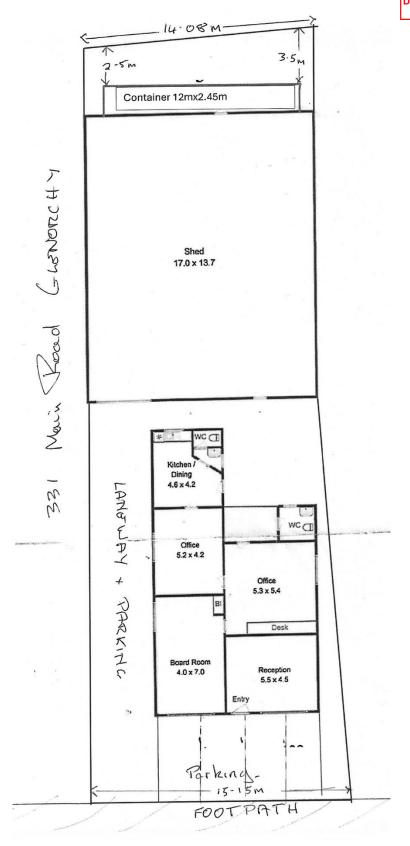

#### **DEVELOPMENT APPLICATION**

**APPLICATION NUMBER:** PLN-24-303

**PROPOSED DEVELOPMENT:** Shipping Container (Storage), Change of Use to

Offices and Signs

**LOCATION:** 331 Main Road Glenorchy

**APPLICANT:** R J Dubow

APPLICATION No.: PLN-24-303

DATE RECEIVED: 4 Nov 2024

APPLICATION No.: PLN-24-303

DATE RECEIVED: 4 Nov 2024