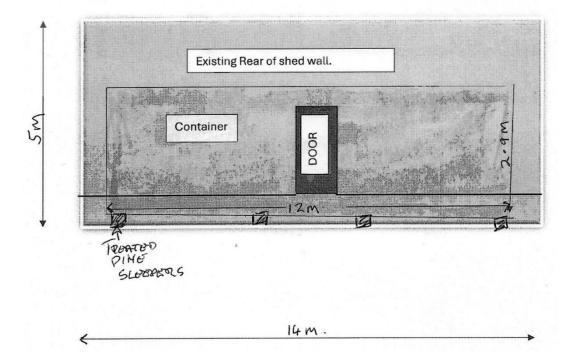

# Rear Elevation (looking westward)

331 Main Rd GLENORCHY

APPLICATION No.: PLN-24-303

DATE RECEIVED: 4 Nov 2024