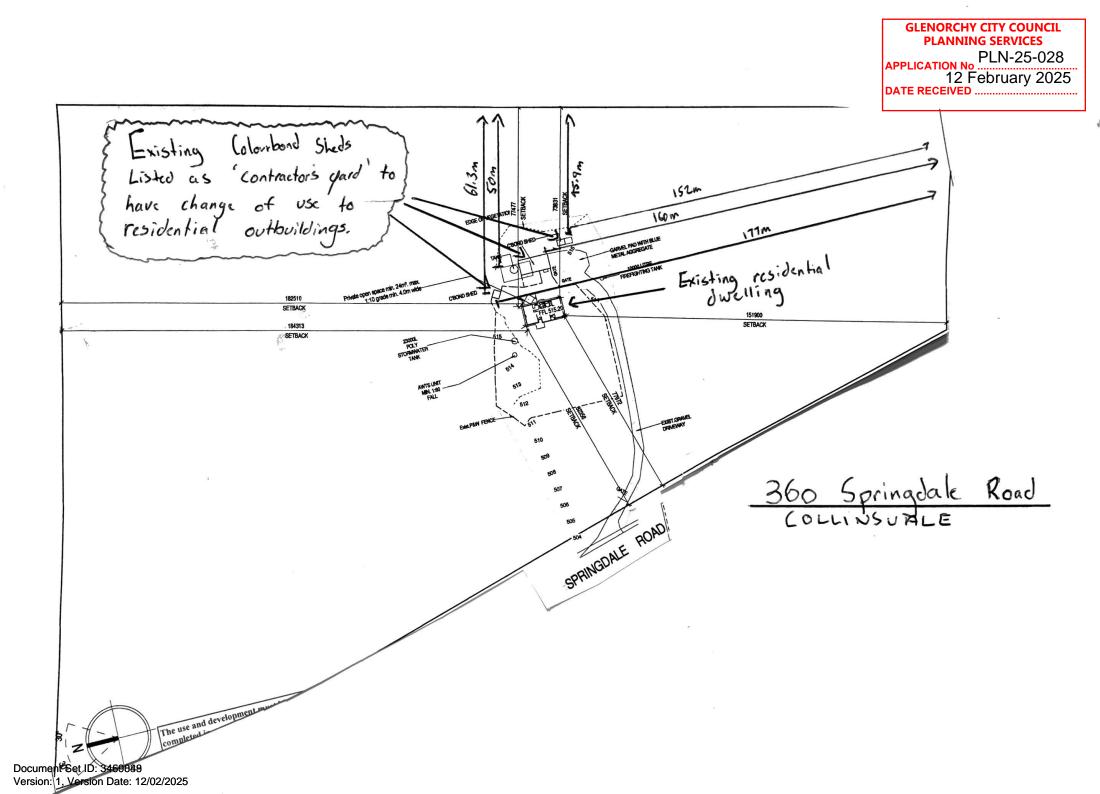

## **DEVELOPMENT APPLICATION**

| APPLICATION NUMBER:      | PLN-25-028                                  |
|--------------------------|---------------------------------------------|
| PROPOSED DEVELOPMENT:    | Change of use to outbuildings (Residential) |
| LOCATION:                | 360 Springdale Road Collinsvale             |
| APPLICANT:               | J A Campbell                                |
| ADVERTISING START DATE:  | 19/02/2025                                  |
| ADVERTISING EXPIRY DATE: | 04/03/2025                                  |