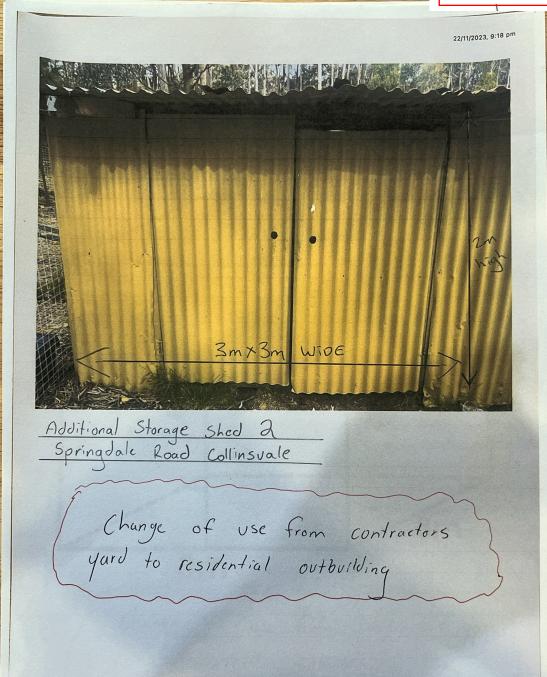

https://outlook.live.com/mail/0/id/AQMkADAwATM0MDAAMS05N2...2iwnS39mQAHeJ6stwAAAAESABAAf%2FEyyfysdUeqAvFpFZ3UYw%3D%3D Page 1 of 1

Document Set ID: 3469089 Version: 1, Version Date: 12/02/2025

**GLENORCHY CITY COUNCIL PLANNING SERVICES** PLN-25-028 12 February 2025 DATE RECEIVED ..... 3m×3m WIDE Additional Storage Shed 2 Springdale Road Collinsvale Change of use from contractors yard to residential outbuilding https://outlook.live.com/mail/0/id/AQMkADAwATM0MDAAMS05N2...2iwnS39mQAHeJ6stwAAAAESABAAf%2FEyyfysdUeqAvFpFZ3UYw%3D%3D Page 1 of 1

## Additional storage shed 2