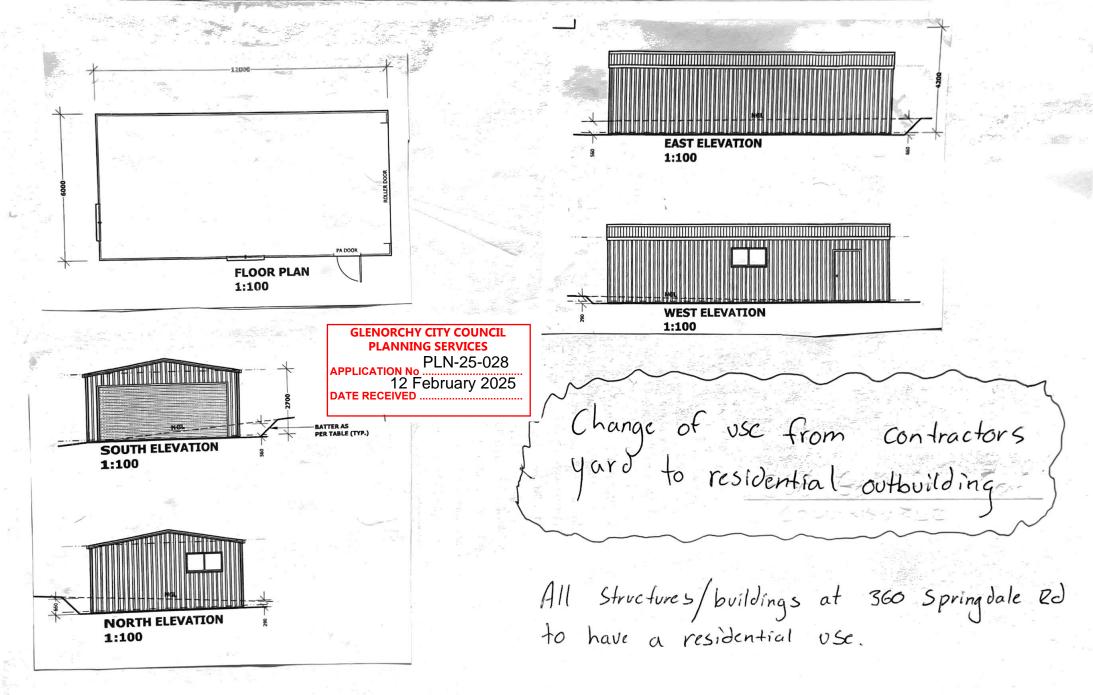

## **DEVELOPMENT APPLICATION**

| APPLICATION NUMBER:      | PLN-25-028                                  |
|--------------------------|---------------------------------------------|
| PROPOSED DEVELOPMENT:    | Change of use to outbuildings (Residential) |
| LOCATION:                | 360 Springdale Road Collinsvale             |
| APPLICANT:               | J A Campbell                                |
| ADVERTISING START DATE:  | 19/02/2025                                  |
| ADVERTISING EXPIRY DATE: | 04/03/2025                                  |