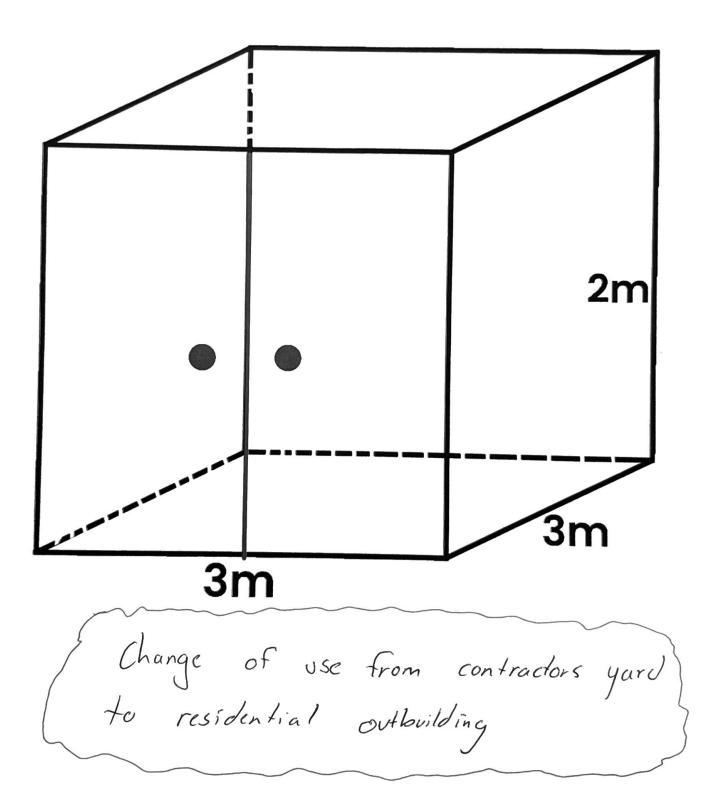

Additional Storage Shed 7 Springdale Road Collinsvale

M Change of use from contractors yard to resedential outbuilding

Page 1 of 1

https://outlook.live.com/mail/0/id/AQMkADAwATM0MDAAMS05N...iwnS39mQAHeJ6stwAAAAESABAASVMv%2FhXA%2FUaNjQCX7XL76Wc%3D

https://outlook.live.com/mail/0/id/AQMkADAwATM0MDAAMS05N2...2iwnS39mQAHeJ6stwAAAAESABAAf%2FEyyfysdUeqAvFpFZ3UYw%3D%3D Page 1 of 1

Document Set ID: 3469089 Version: 1, Version Date: 12/02/2025

**GLENORCHY CITY COUNCIL PLANNING SERVICES** PLN-25-028 12 February 2025 DATE RECEIVED ..... 3m×3m WIDE Additional Storage Shed 2 Springdale Road Collinsvale Change of use from contractors yard to residential outbuilding https://outlook.live.com/mail/0/id/AQMkADAwATM0MDAAMS05N2...2iwnS39mQAHeJ6stwAAAAESABAAf%2FEyyfysdUeqAvFpFZ3UYw%3D%3D Page 1 of 1