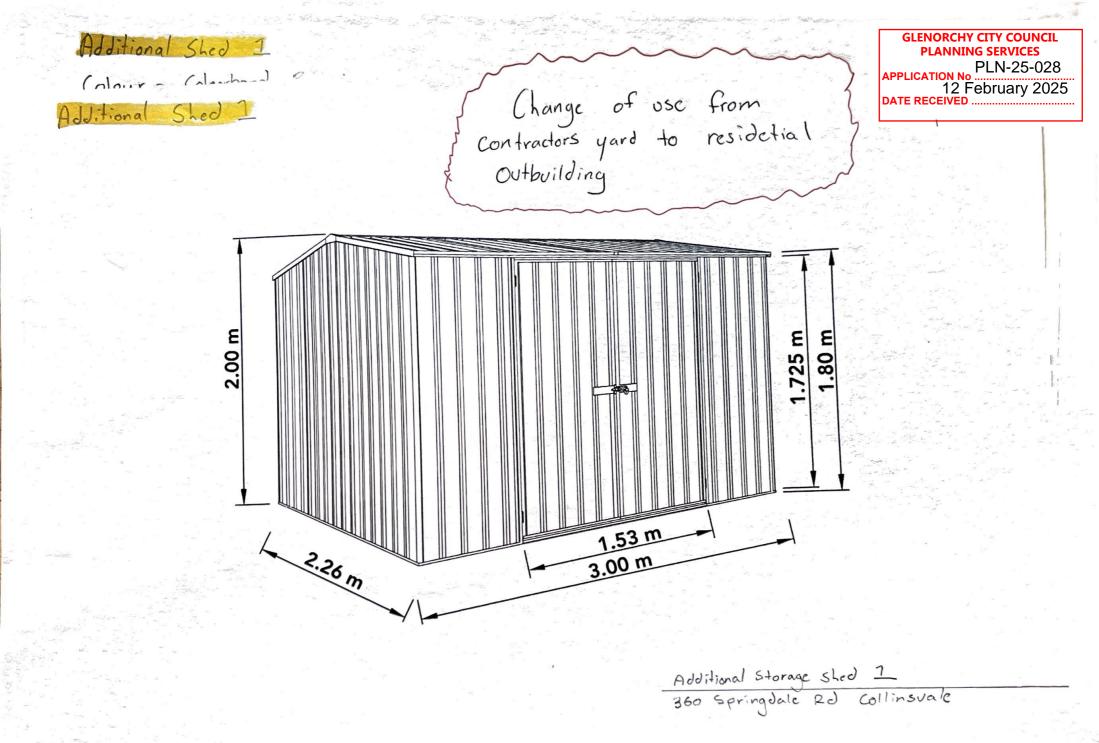

Additional Storage Shed 7 Springdale Road Collinsvale

M Change of use from contractors yard to resedential outbuilding

Page 1 of 1

https://outlook.live.com/mail/0/id/AQMkADAwATM0MDAAMS05N...iwnS39mQAHeJ6stwAAAAESABAASVMv%2FhXA%2FUaNjQCX7XL76Wc%3D