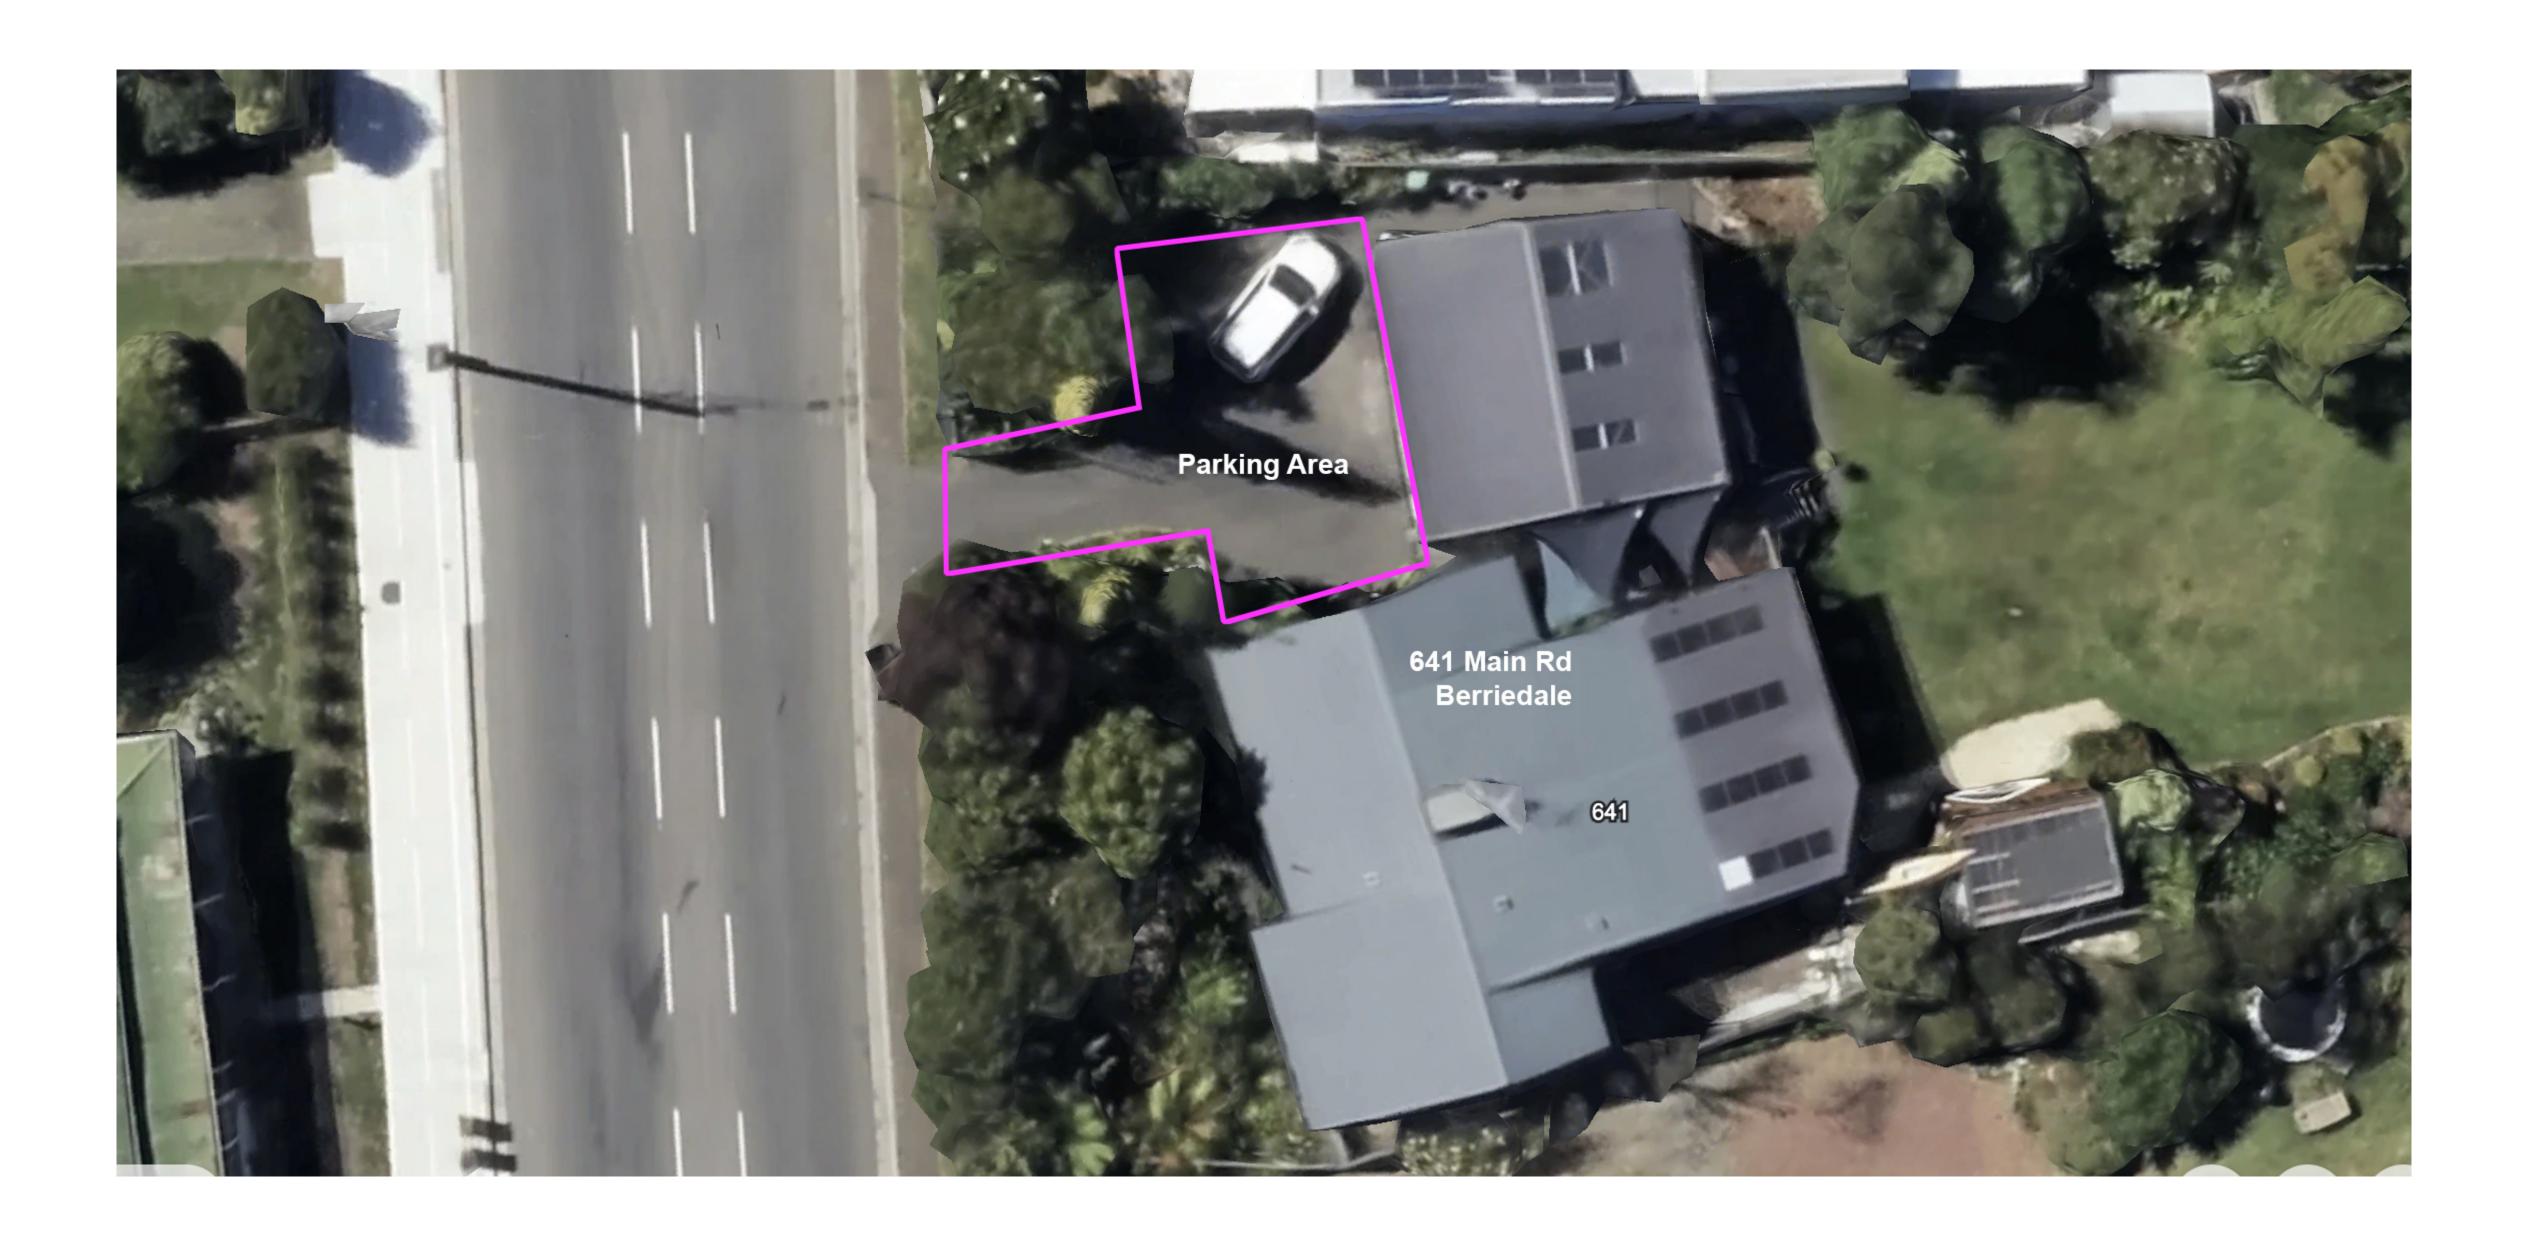

## **DEVELOPMENT APPLICATION**

**APPLICATION NUMBER:** PLN-24-257

PROPOSED DEVELOPMENT: Visitor Accommodation

**LOCATION:** 641 Main Road Berriedale

APPLICANT: Adams Family Trust

**ADVERTISING START DATE:** 21/03/2025