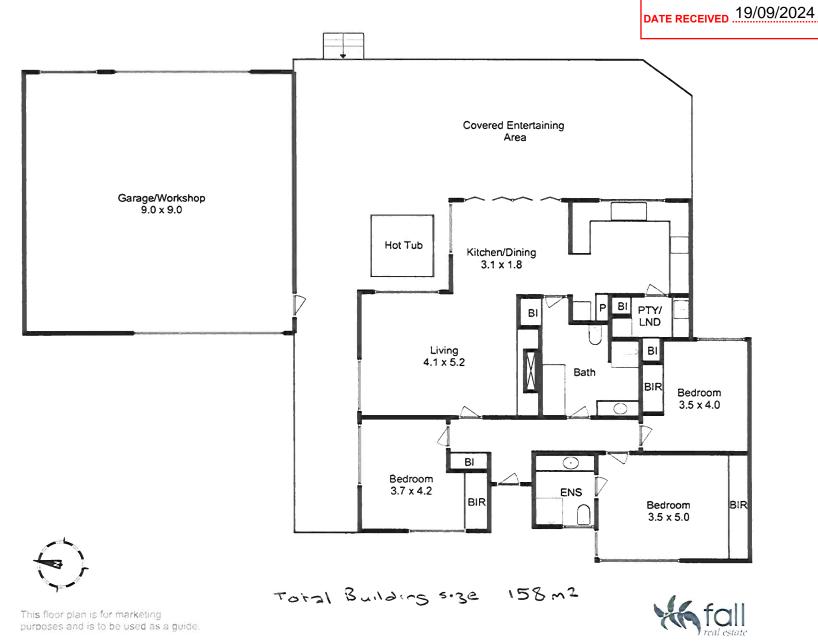

## **DEVELOPMENT APPLICATION**

**APPLICATION NUMBER:** PLN-24-257

PROPOSED DEVELOPMENT: Visitor Accommodation

**LOCATION:** 641 Main Road Berriedale

APPLICANT: Adams Family Trust

**ADVERTISING START DATE:** 21/03/2025